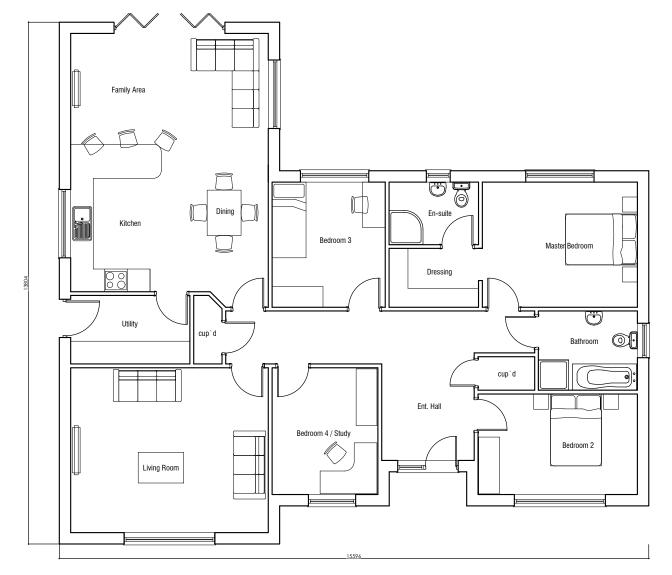

## HOLBEACH MANOR EAST, FLEET ROAD, HOLBEACH

Plot 2 Floor Layout

147.35m² / 1586.1ft² (Internal Blockwork)