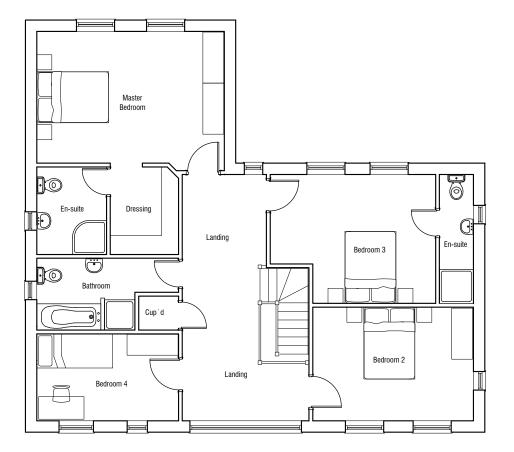

## HOLBEACH MANOR EAST, FLEET ROAD, HOLBEACH

Ground Floor Layout 188.1m<sup>2</sup> / 2024.7 ft<sup>2</sup> (Blockwork) (Excluding Water Tower)

First Floor Layout