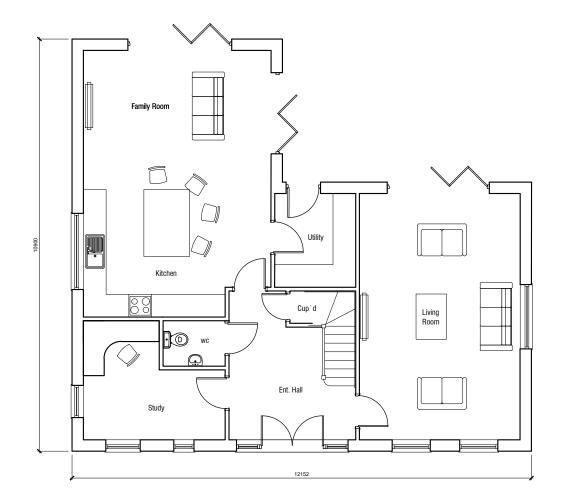

## HOLBEACH MANOR EAST, FLEET ROAD, HOLBEACH

Ground Floor Layout 188.1m<sup>2</sup> / 2024.7 ft<sup>2</sup> (Blockwork) (Excluding Water Tower)

First Floor Layout