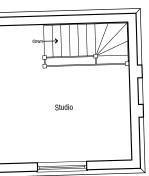

## HOLBEACH MANOR EAST, FLEET ROAD, HOLBEACH

Ground Floor Layout 188.1m<sup>2</sup> / 2024.7 ft<sup>2</sup> (Blockwork) (Excluding Water Tower)

First Floor Layout