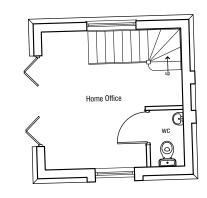

## HOLBEACH MANOR EAST, FLEET ROAD, HOLBEACH

Ground Floor Layout 188.1m<sup>2</sup> / 2024.7 ft<sup>2</sup> (Blockwork) (Excluding Water Tower)

First Floor Layout