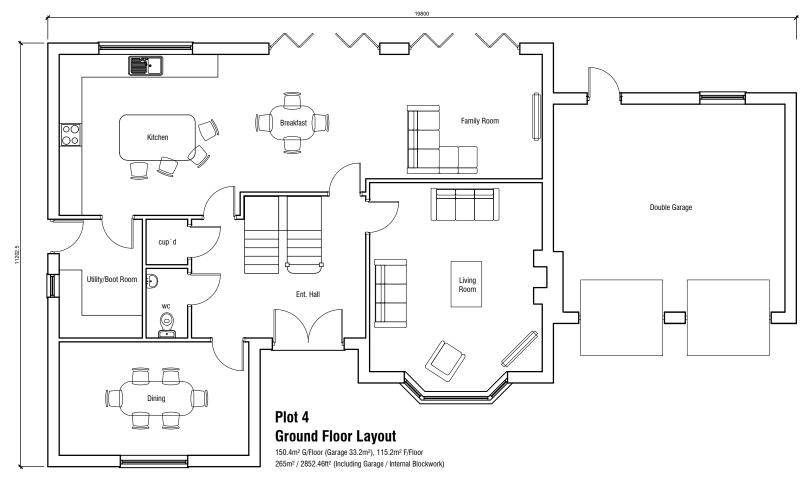

## HOLBEACH MANOR EAST, FLEET ROAD, HOLBEACH





**PLOT 4 - FLOOR LAYOUTS** 

## NOTES:

The details depicted on this drawing are the copyright to Seagate Homes and may not be reproduced without permission. This drawing must not be re-issued, loaned or copied without the consent. Errors omissions and discrepancies should be reported to the originator immediately.

All dimensions to be checked on site prior to construction or off-sfabrication by the Contractor, his Sub-contractor or Supplier.

Do not scale plans - use figure or grid dimensions where given. Any deviation from the drawing is to be reported to the originator immediately.

IF IN DOUBT ASK!

| Revision | Notes | Date |
|----------|-------|------|



Project

PROPOSED RESIDENTIAL DEVELOPMENT, HOLBEACH MANOR - EAST FLEET ROAD, HOLBEACH

Drawing:

PLOT 4 FLOOR LAYOUTS

Drawn: M