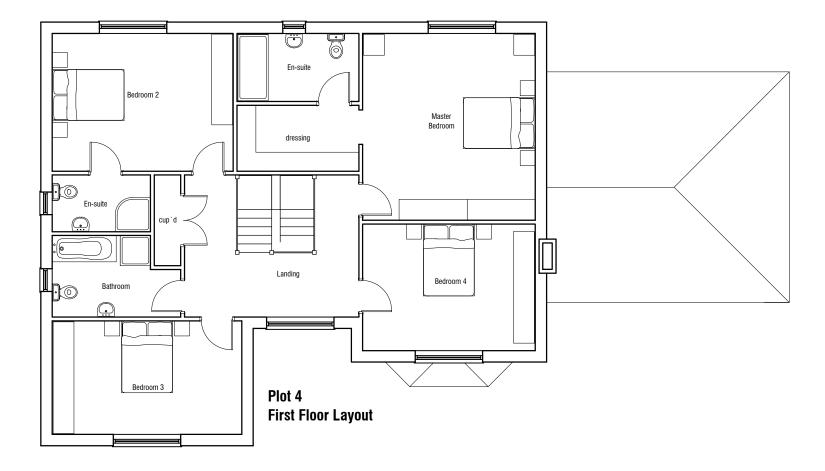

## HOLBEACH MANOR EAST, FLEET ROAD, HOLBEACH





**PLOT 4 - FLOOR LAYOUTS** 

## NOTES:

The details depicted on this drawing are the copyright to Seagate Homes and may not be reproduced without permission. This drawing must not be re-issued, loaned or copied without the consent. Errors omissions and discrepancies should be reported to the originator immediately.

All dimensions to be checked on site prior to construction or off-sfabrication by the Contractor, his Sub-contractor or Supplier.

Do not scale plans - use figure or grid dimensions where given. Any deviation from the drawing is to be reported to the originator immediately.

IF IN DOUBT ASK!

| Revision | Notes | Date |
|----------|-------|------|



Project

PROPOSED RESIDENTIAL DEVELOPMENT, HOLBEACH MANOR - EAST FLEET ROAD, HOLBEACH

Drawing:

PLOT 4 FLOOR LAYOUTS

Drawn: