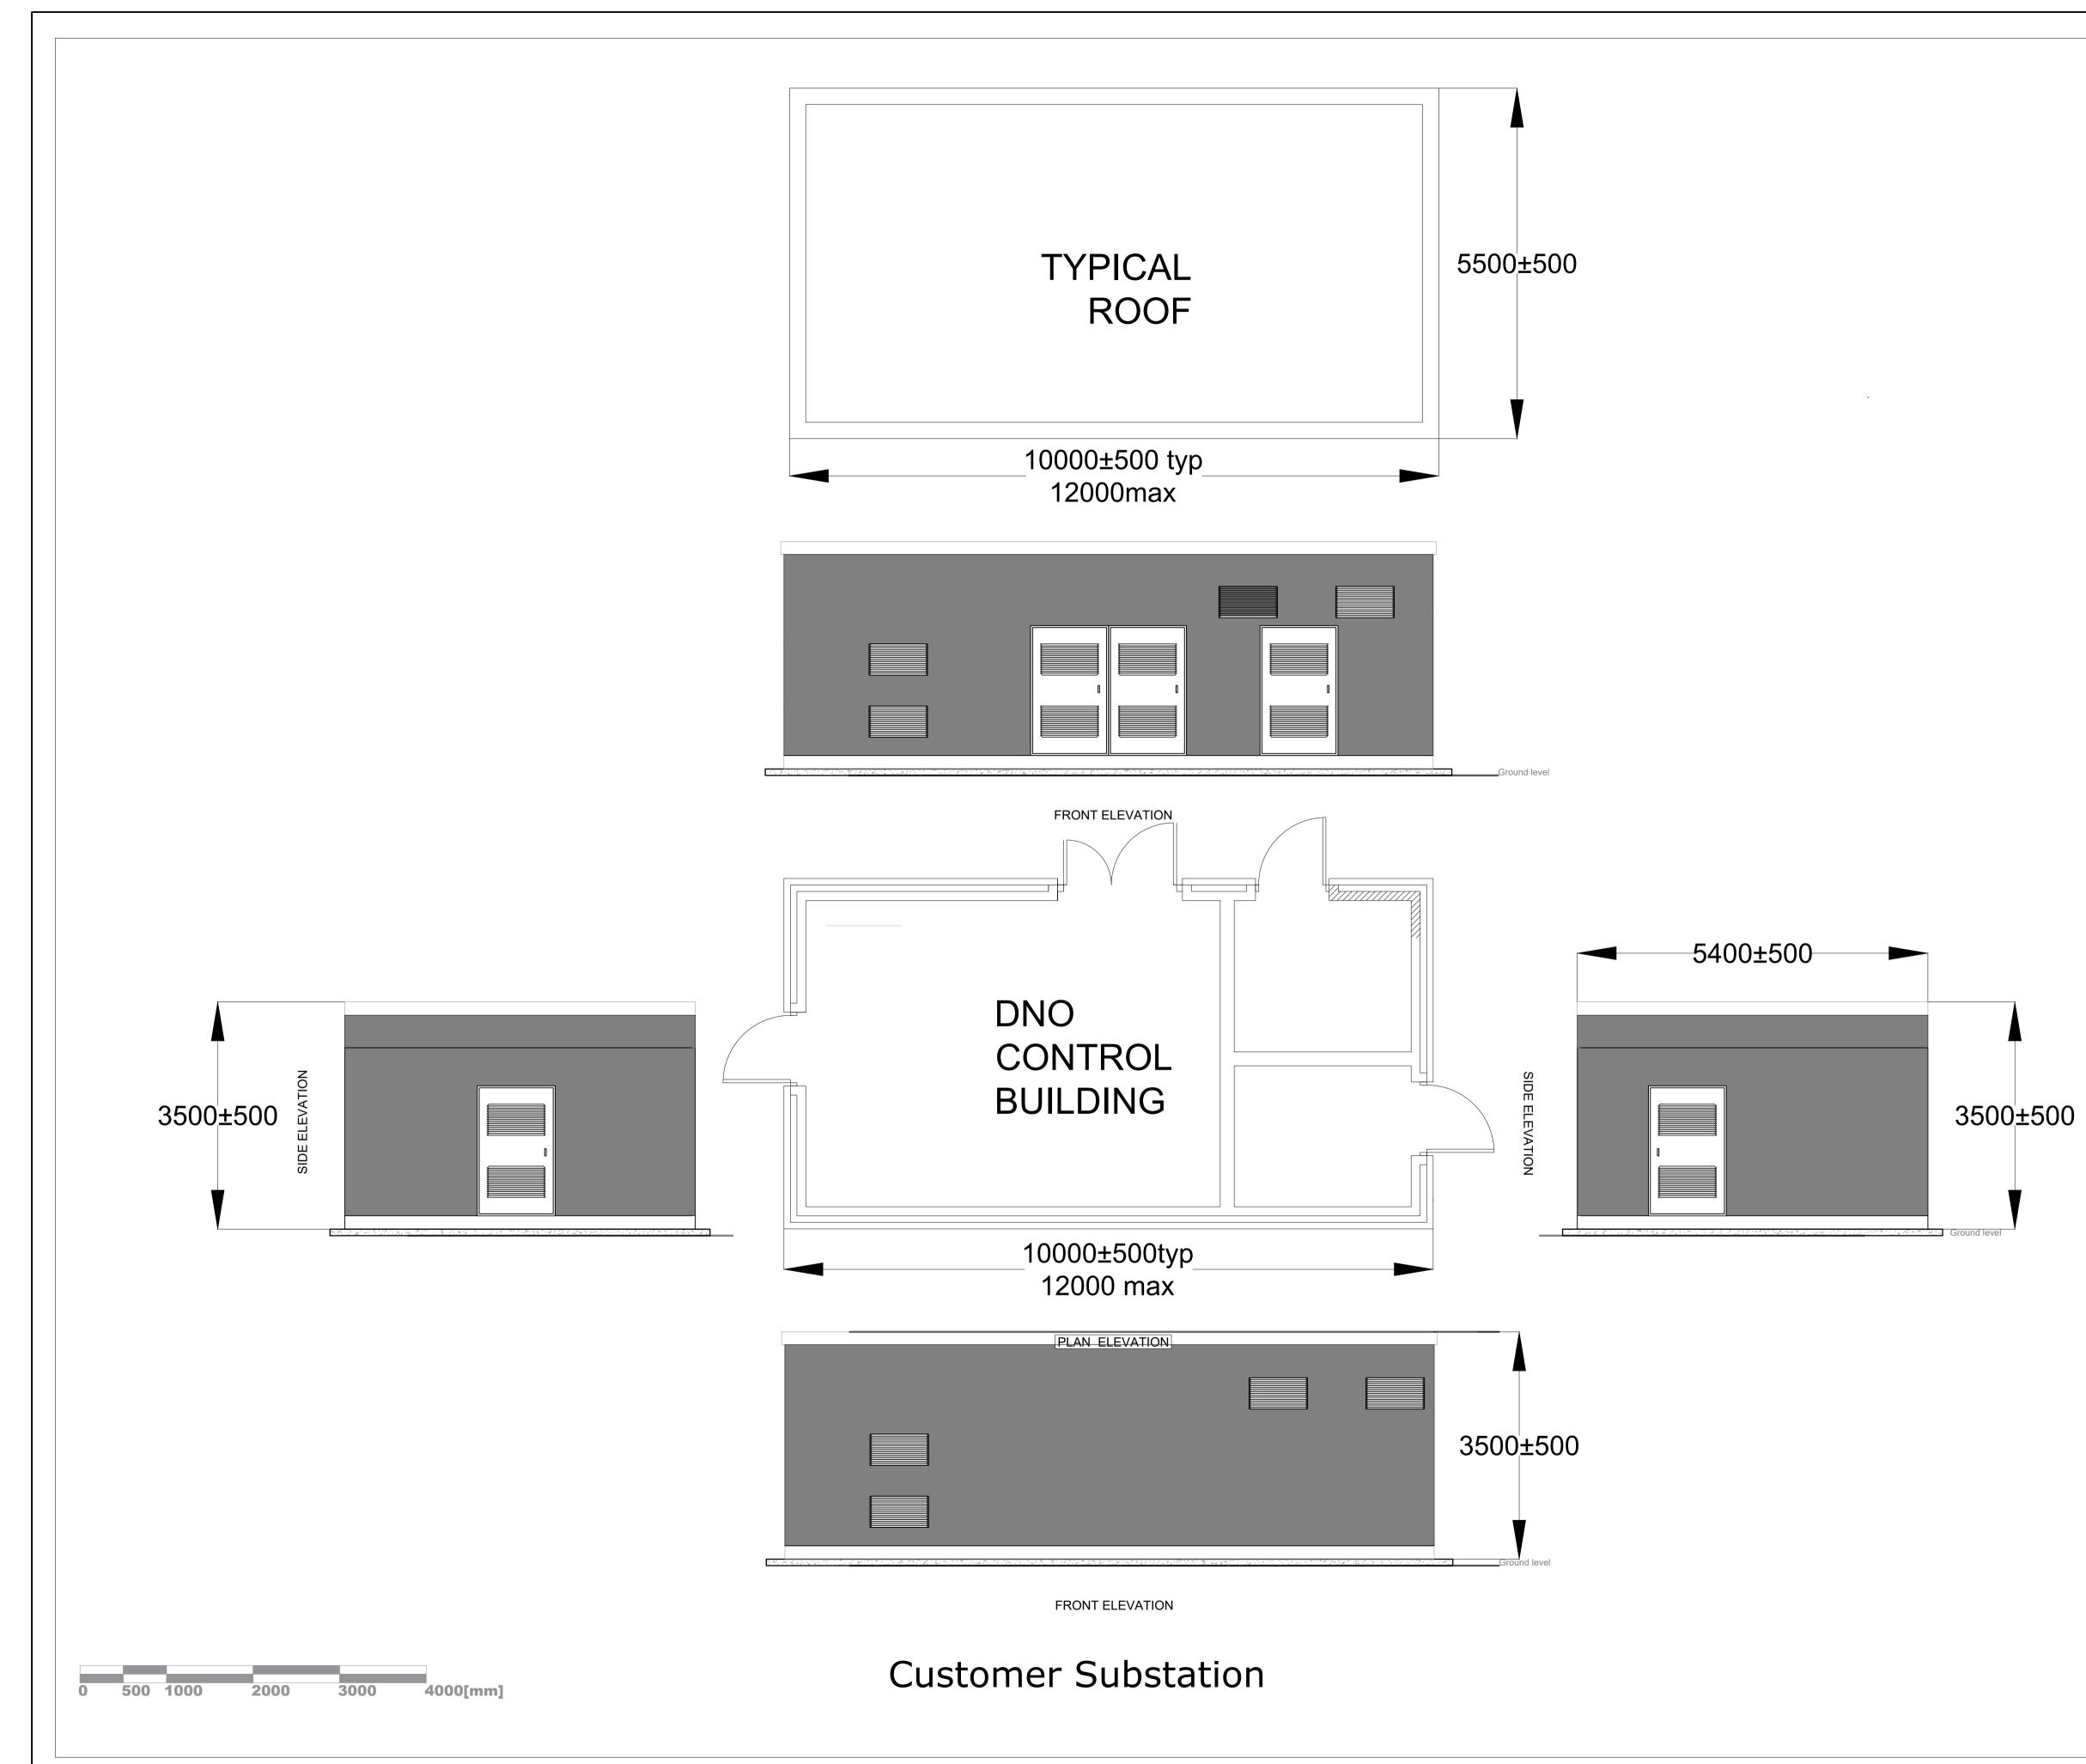

| This document is protected by copyright and c<br>would be an infringement and may lead to app<br>International Copyright                                                                                                                                                                                                                                                                                                                                                                       |                                                                                                                                   |  |  |
|------------------------------------------------------------------------------------------------------------------------------------------------------------------------------------------------------------------------------------------------------------------------------------------------------------------------------------------------------------------------------------------------------------------------------------------------------------------------------------------------|-----------------------------------------------------------------------------------------------------------------------------------|--|--|
|                                                                                                                                                                                                                                                                                                                                                                                                                                                                                                |                                                                                                                                   |  |  |
| Do not scale from this drawing<br>Mapping contents (c) Crown copyright and dat<br>100035207                                                                                                                                                                                                                                                                                                                                                                                                    | tabase rights 2021 Ordnance Survey                                                                                                |  |  |
| GENERAL NOTES:<br>THIS DRAWING IS THE COPYRIGHT OF GF<br>ALTERED OR REPRODUCED IN ANY WAY                                                                                                                                                                                                                                                                                                                                                                                                      |                                                                                                                                   |  |  |
| GEI.<br>WRITTEN DIMENSIONS SUPERSEDE SCAL                                                                                                                                                                                                                                                                                                                                                                                                                                                      |                                                                                                                                   |  |  |
| IF IN DOUBT ASK.                                                                                                                                                                                                                                                                                                                                                                                                                                                                               | THE PURPOSES INTENDED AS NOTED BY                                                                                                 |  |  |
| ALL WORKS TO COMPLY WITH CURRENT<br>SPECIFICALLY DETAILED OR NOT.                                                                                                                                                                                                                                                                                                                                                                                                                              | BUILDING REGULATIONS WHETHER                                                                                                      |  |  |
| NO WORKS TO BE STARTED UNTIL BOTH PLANNING AND BUILDING REGULATION<br>APPROVALS HAVE BEEN GIVEN BY THE LOCAL AUTHORITY AND IT IS THE CLIENTS<br>RESPONSIBILTY TO COMPLY WITH ALL CONDITIONS PLACED ON APPROVALS.<br>IT IS THE CLIENTS RESPONSIBILITY TO DETERMINE THE PRESENCE OF ANY<br>SERVICES IN THE VICINTY OF THE WORKS, PRIOR TO STARTING AND IF THE<br>WORKS AFFECT ANY EASEMENT REQUIREMENTS.<br>FOR FURTHER DETAILS AND CONSTRUCTION NOTES SEE ALL DRAWINGS AND<br>APPLICABLE NOTES. |                                                                                                                                   |  |  |
|                                                                                                                                                                                                                                                                                                                                                                                                                                                                                                |                                                                                                                                   |  |  |
|                                                                                                                                                                                                                                                                                                                                                                                                                                                                                                |                                                                                                                                   |  |  |
|                                                                                                                                                                                                                                                                                                                                                                                                                                                                                                |                                                                                                                                   |  |  |
|                                                                                                                                                                                                                                                                                                                                                                                                                                                                                                |                                                                                                                                   |  |  |
|                                                                                                                                                                                                                                                                                                                                                                                                                                                                                                |                                                                                                                                   |  |  |
|                                                                                                                                                                                                                                                                                                                                                                                                                                                                                                |                                                                                                                                   |  |  |
|                                                                                                                                                                                                                                                                                                                                                                                                                                                                                                |                                                                                                                                   |  |  |
|                                                                                                                                                                                                                                                                                                                                                                                                                                                                                                |                                                                                                                                   |  |  |
|                                                                                                                                                                                                                                                                                                                                                                                                                                                                                                |                                                                                                                                   |  |  |
|                                                                                                                                                                                                                                                                                                                                                                                                                                                                                                |                                                                                                                                   |  |  |
|                                                                                                                                                                                                                                                                                                                                                                                                                                                                                                |                                                                                                                                   |  |  |
|                                                                                                                                                                                                                                                                                                                                                                                                                                                                                                |                                                                                                                                   |  |  |
|                                                                                                                                                                                                                                                                                                                                                                                                                                                                                                |                                                                                                                                   |  |  |
|                                                                                                                                                                                                                                                                                                                                                                                                                                                                                                |                                                                                                                                   |  |  |
|                                                                                                                                                                                                                                                                                                                                                                                                                                                                                                |                                                                                                                                   |  |  |
|                                                                                                                                                                                                                                                                                                                                                                                                                                                                                                |                                                                                                                                   |  |  |
| Date:                                                                                                                                                                                                                                                                                                                                                                                                                                                                                          | 14/07/2023                                                                                                                        |  |  |
| Date:<br>Initial Issue:                                                                                                                                                                                                                                                                                                                                                                                                                                                                        | 14/07/2023<br>06/01/2022                                                                                                          |  |  |
|                                                                                                                                                                                                                                                                                                                                                                                                                                                                                                |                                                                                                                                   |  |  |
| Initial Issue:<br>Revision Number:<br>Green Energy International                                                                                                                                                                                                                                                                                                                                                                                                                               | 06/01/2022<br>V1.2                                                                                                                |  |  |
| Initial Issue:<br>Revision Number:<br>Green Energy International<br>Trinity House<br>Newby Road<br>SK7 5DA                                                                                                                                                                                                                                                                                                                                                                                     | 06/01/2022<br>V1.2                                                                                                                |  |  |
| Initial Issue:<br>Revision Number:<br>Green Energy International<br>Trinity House<br>Newby Road                                                                                                                                                                                                                                                                                                                                                                                                | 06/01/2022<br>V1.2                                                                                                                |  |  |
| Initial Issue:<br>Revision Number:<br>Green Energy International<br>Trinity House<br>Newby Road<br>SK7 5DA<br>0161 696 7338                                                                                                                                                                                                                                                                                                                                                                    | 06/01/2022<br>V1.2                                                                                                                |  |  |
| Initial Issue:<br>Revision Number:<br>Green Energy International<br>Trinity House<br>Newby Road<br>SK7 5DA<br>0161 696 7338                                                                                                                                                                                                                                                                                                                                                                    | 06/01/2022<br>V1.2                                                                                                                |  |  |
| Initial Issue:<br>Revision Number:<br>Green Energy International<br>Trinity House<br>Newby Road<br>SK7 5DA<br>0161 696 7338<br>Info@greenenergy-int.com                                                                                                                                                                                                                                                                                                                                        | 06/01/2022<br>V1.2                                                                                                                |  |  |
| Initial Issue:<br>Revision Number:<br>Green Energy International<br>Trinity House<br>Newby Road<br>SK7 5DA<br>0161 696 7338                                                                                                                                                                                                                                                                                                                                                                    | 06/01/2022<br>V1.2                                                                                                                |  |  |
| Initial Issue:<br>Revision Number:<br>Green Energy International<br>Trinity House<br>Newby Road<br>SK7 5DA<br>0161 696 7338<br>Info@greenenergy-int.com                                                                                                                                                                                                                                                                                                                                        | 06/01/2022<br>V1.2                                                                                                                |  |  |
| Initial Issue:<br>Revision Number:<br>Green Energy International<br>Trinity House<br>Newby Road<br>SK7 5DA<br>0161 696 7338<br>Info@greenenergy-int.com                                                                                                                                                                                                                                                                                                                                        | 06/01/2022<br>V1.2                                                                                                                |  |  |
| Initial Issue:<br>Revision Number:<br>Green Energy International<br>Trinity House<br>Newby Road<br>SK7 5DA<br>0161 696 7338<br>Info@greenenergy-int.com<br>Address: Caudwell Farm, Ma<br>PE12 8EW<br>Site Centred on: OS Grid R                                                                                                                                                                                                                                                                | 06/01/2022<br>V1.2                                                                                                                |  |  |
| Initial Issue:<br>Revision Number:<br>Green Energy International<br>Trinity House<br>Newby Road<br>SK7 5DA<br>0161 696 7338<br>Info@greenenergy-int.com<br>Address: Caudwell Farm, M<br>PE12 8EW<br>Site Centred on: OS Grid R<br>Drawing: Customer Sub                                                                                                                                                                                                                                        | 06/01/2022<br>V1.2<br>Greenserogy<br>International                                                                                |  |  |
| Initial Issue:<br>Revision Number:<br>Green Energy International<br>Trinity House<br>Newby Road<br>SK7 5DA<br>0161 696 7338<br>Info@greenenergy-int.com<br>Address: Caudwell Farm, Ma<br>PE12 8EW<br>Site Centred on: OS Grid R                                                                                                                                                                                                                                                                | 06/01/2022<br>V1.2                                                                                                                |  |  |
| Initial Issue:<br>Revision Number:<br>Green Energy International<br>Trinity House<br>Newby Road<br>SK7 5DA<br>0161 696 7338<br>Info@greenenergy-int.com<br>Address: Caudwell Farm, M<br>PE12 8EW<br>Site Centred on: OS Grid R<br>Drawing: Customer Sub<br>Project:                                                                                                                                                                                                                            | 06/01/2022<br>V1.2<br>Greengy Information<br>Informational<br>arsh Road, Spalding<br>Ref: TF 4078 3037<br>estation & Control Room |  |  |
| Initial Issue:<br>Revision Number:<br>Green Energy International<br>Trinity House<br>Newby Road<br>SK7 5DA<br>0161 696 7338<br>Info@greenenergy-int.com<br>Address: Caudwell Farm, M<br>PE12 8EW<br>Site Centred on: OS Grid R<br>Drawing: Customer Sub<br>Project:                                                                                                                                                                                                                            | 06/01/2022<br>V1.2<br>Greengy for a station & Control Room<br>Drawing Number:                                                     |  |  |