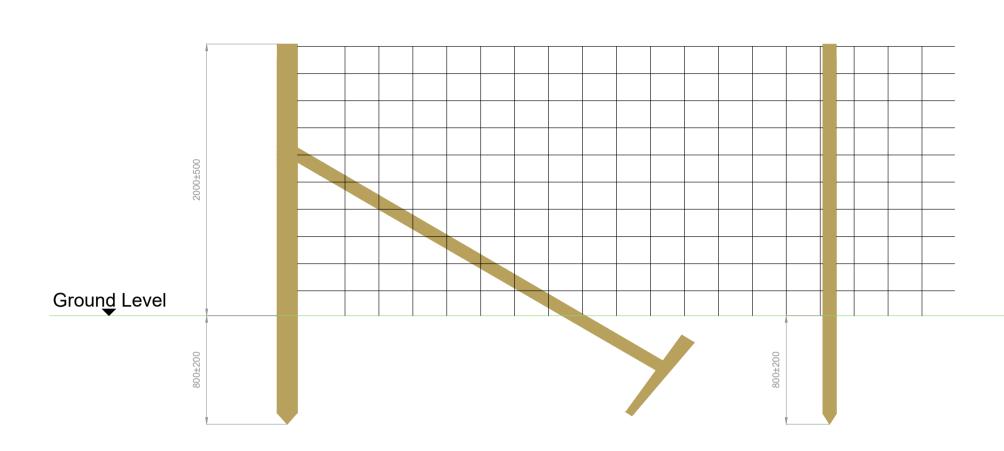

## FENCE ELEVATION



## **GATEWAY ELEVATION**





This document is protected by copyright and design Rights. Any unauthorised reproduction would be an infringement and may lead to appropriate legal action @ Green Energy International Copyright

Do not scale from this drawing

Mapping contents (c) Crown copyright and database rights 2021 Ordnance Survey 100035207
GENERAL NOTES:

THIS DRAWING IS THE COPYRIGHT OF GREEN ENERGY INT LTD AND MAY NOT BE ALTERED OR REPRODUCED IN ANY WAY WITHOUT WRITTEN PERMISSION FROM GEI.

WRITTEN DIMENSIONS SUPERSEDE SCALED DIMENSIONS. ALL LEVELS AND DIMENSIONS TO BE CHECKED ON SITE BEFORE COMMENCEMENT OF THE WORKS. IF IN DOUBT ASK.

THIS DRAWING IS TO BE USED ONLY FOR THE PURPOSES INTENDED AS NOTED BY THE DRAWING STATUS.

ALL WORKS TO COMPLY WITH CURRENT BUILDING REGULATIONS WHET