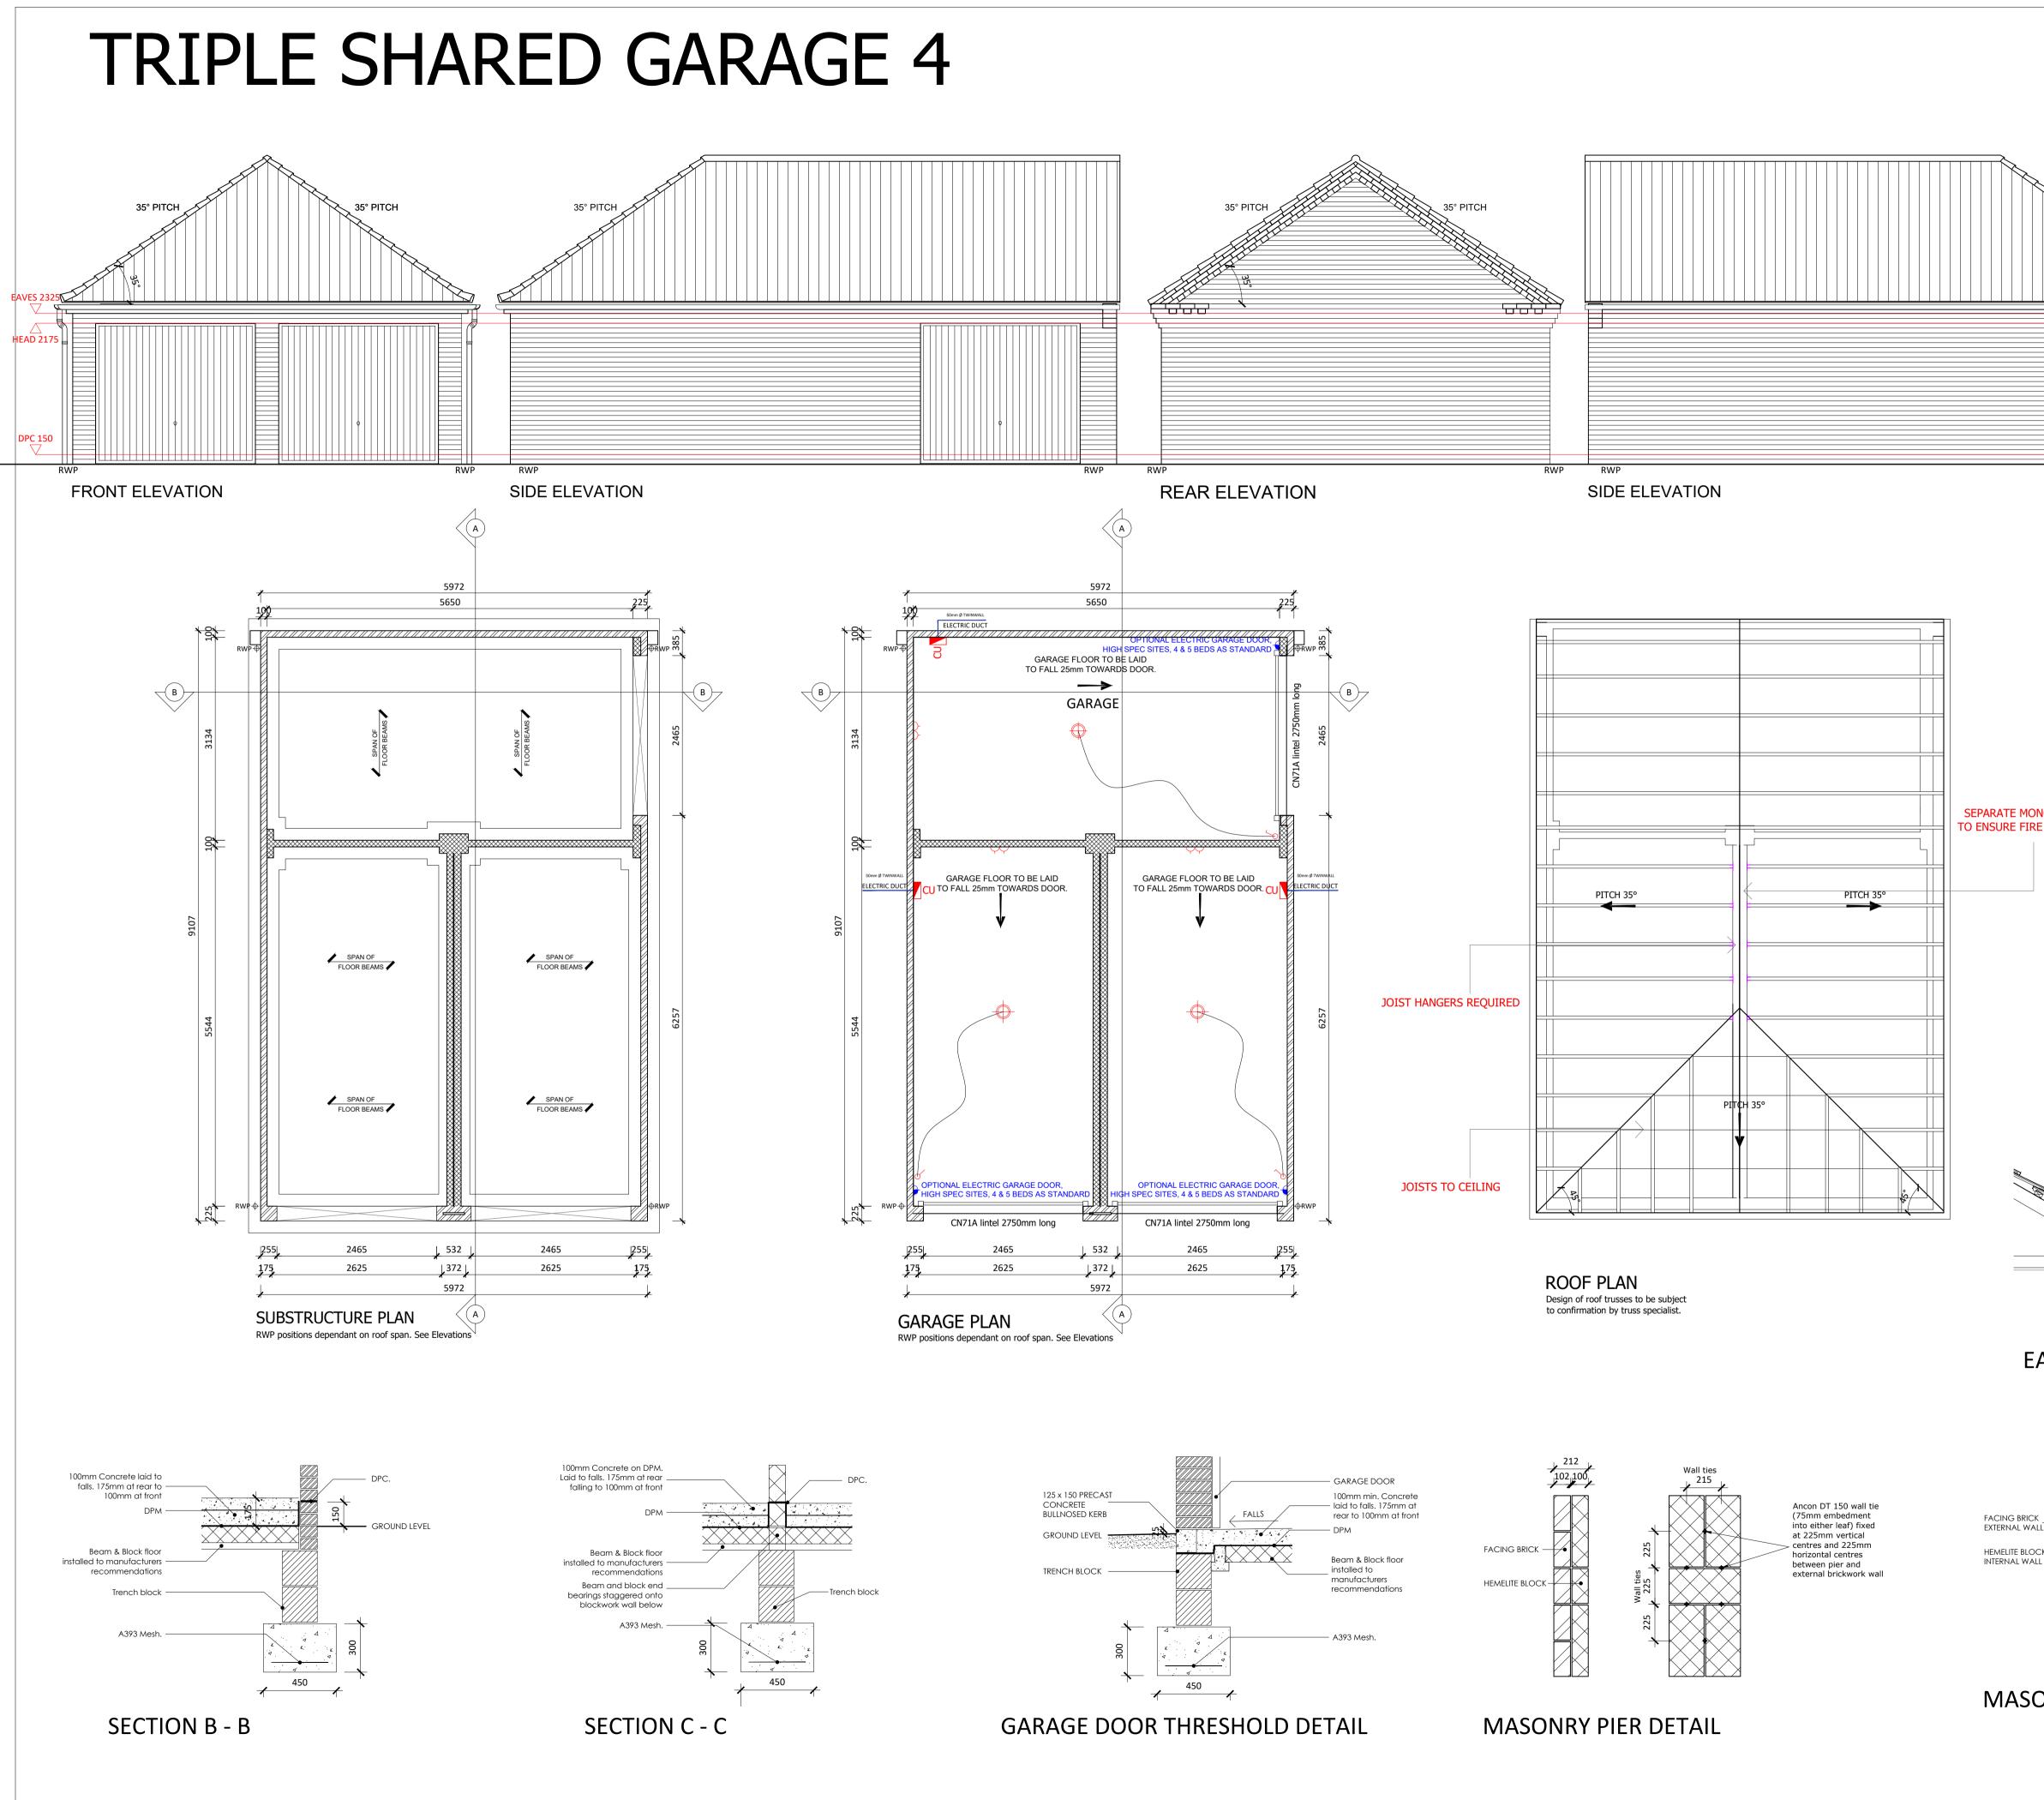

## BEFORE BUILDING - CHECK FOR ANY SALES EXTRAS SUCH AS PERSONNEL DOORS

SEPARATE MONOTRUSS REQUIRED TO ENSURE FIRE RESISTANCE IS MET

| LOW LEVEL SINGLE 13AMP SOCKET                                               |
|-----------------------------------------------------------------------------|
| LOW LEVEL TWIN 13AMP SOCKET                                                 |
| EXTERNAL SWITCHED FUSE SPUR FOR GARAGE DOOR (4 & 5 BEDS ONLY)               |
| EXTERNAL DOUBLE 13AMP SOCKET<br>(4 & 5 BEDS ONLY)                           |
| BATTEN HOLDER - LOW ENERGY                                                  |
| LIGHT SWITCH                                                                |
| 7kW ELECTRIC VEHICLE CHARGER (OPTIONAL)                                     |
| 8 WAY CONSUMER UNIT TO GARAGE HOME OFFICE/<br>2 WAY CONSUMER UNIT TO GARAGE |
|                                                                             |

## ⑧ M&E KEY

EXTERNAL WALL + PIER

7/ 7/ 7/ 7/ 7/ 7/ 7/ 7/

exterNaL WALL 102.5mm - FACING BRICK (min. 20 N/mm<sup>2</sup> strength) 100mm - 3.6N/mm<sup>2</sup> AGGREGATE BLOCK for Pier

102.5mm - FACING BRICK (min. 20 N/mm<sup>2</sup> strength) Internal face of brickwork to be sealed with Thompson's water seal (or similar approved by Ashwood Homes)

Internal face of masonry to be sealed with Thompson's

water seal (or similar approved by Ashwood Homes)

 7
 215 CONCRETE TRENCH BLOCKS - 3.6 N/mm2

 FOUNDATION WALL
 500 N/mm2

⑦ WALL LEGEND

RWP = RAINWATER PIPE MJ = MOVEMENT JOINT

6 ABBREVIATIONS:-

- (5) ENERGY EFFICIENT LIGHT FITTINGS TO BE PROVIDED IN ACCORDANCE WITH PART L 2006. DEDICATED CFL FITTINGS TO ACCEPT LIGHT FITTINGS OF GREATER THAN 40 LUMENS PER CIRCUIT WATT.
- ANY LINTELS TO EXTERNAL OPENINGS TO BE INSTALLED IN ACCORDANCE WITH MANUFACTURERS INSTRUCTIONS INCLUDING CAVITY TRAYS OVER. ALL LINTELS TO BE INSULATED AS MANUFACTURERS DETAILS.
- (3) ALL MANUFACTURERS AND CONSTRUCTION DETAILS MUST BE APPROVED PRIOR TO WORK COMMENCING.
- (2) FOR FOUNDATIONS, BLOCKWORK STRENGTHS, STEEL BEAMS, PADSTONE AND MOVEMENT JOINTS REFER TO ENGINEERS DETAILS AND SPECIFICATIONS.
- NOTES: 1 THIS DRAWING IS TO BE READ IN CONJUNCTION WITH ALL RELEVANT DETAIL SHEETS, GENERAL SPECIFICATION AVAILABLE FROM ASHWOOD HOMES, RECOMMENDATIONS, SAP RATINGS & ACCREDITED DETAILS.

AVES 2325 EAVES 2325 HEAD 2175