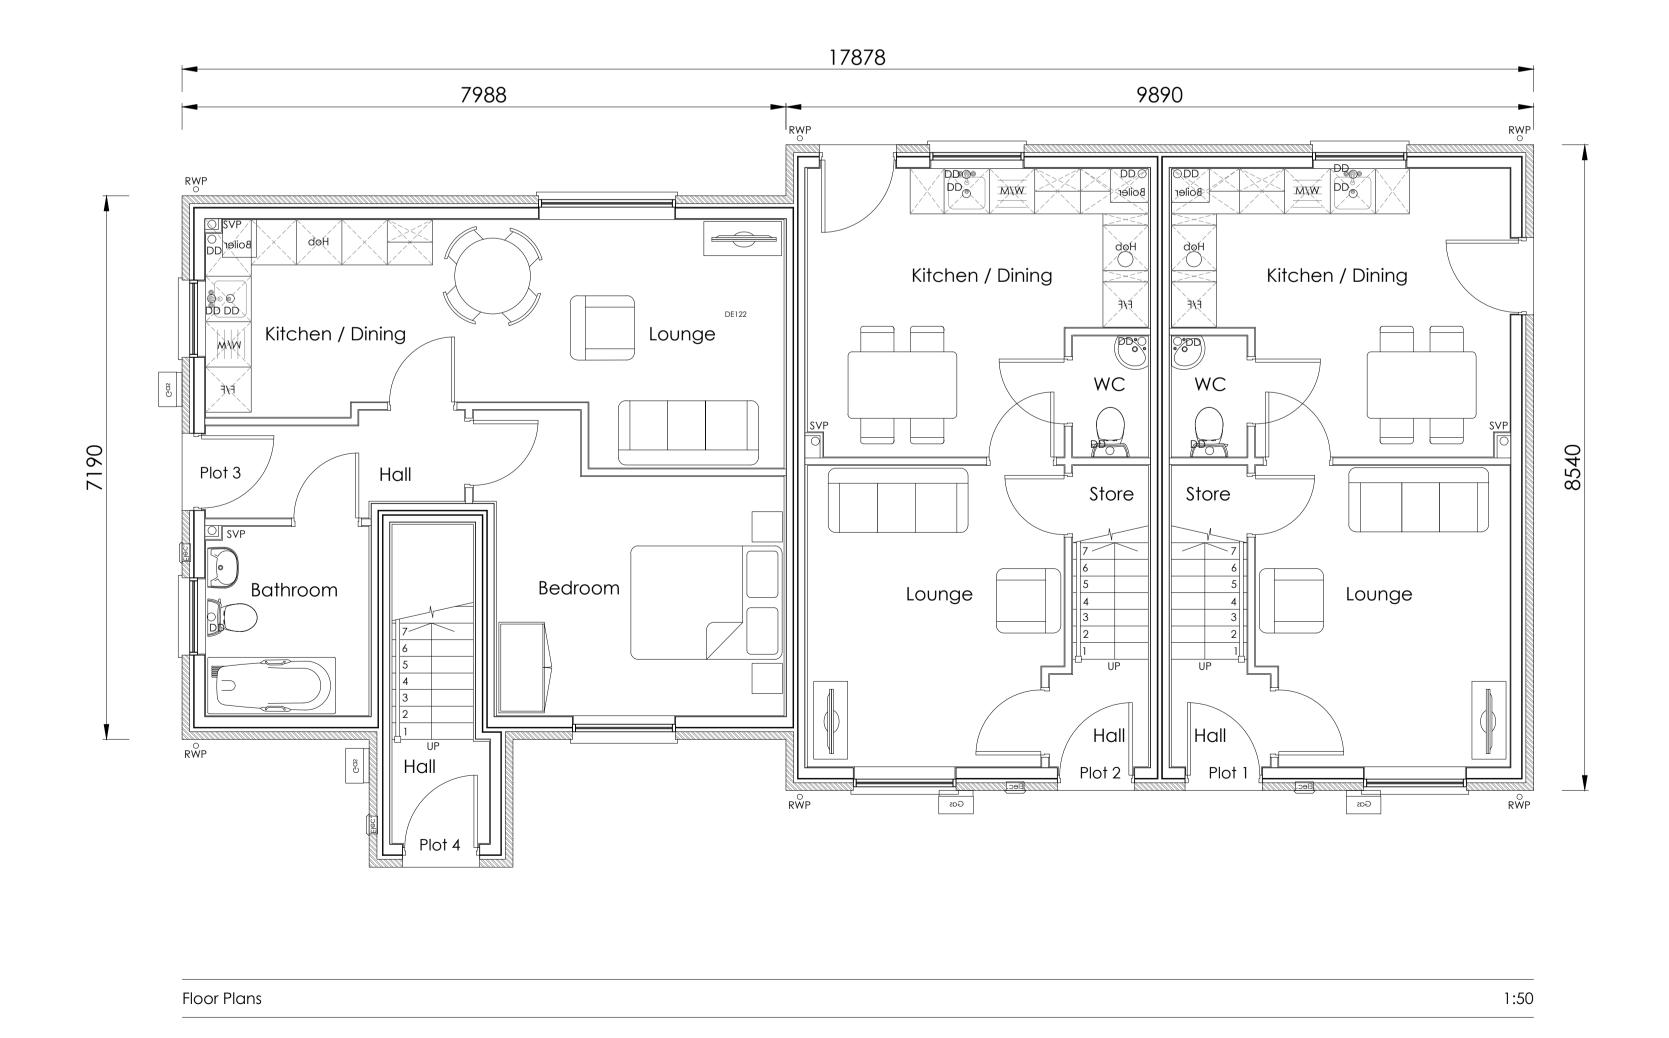

BT1 - 2b4p House & 1b2p Apartment - Applicable to Plots 1-4

Printed or electronic copies of this drawing can be scaled for planning purposes only. Any discrepancies with this drawing to be reported and clarified prior to commencing work on site, if in doubt - Ask Corporate Architecture Ltd accept no responsibility fo works not undertaken fully in accordance with this drawing and relevant specifications.