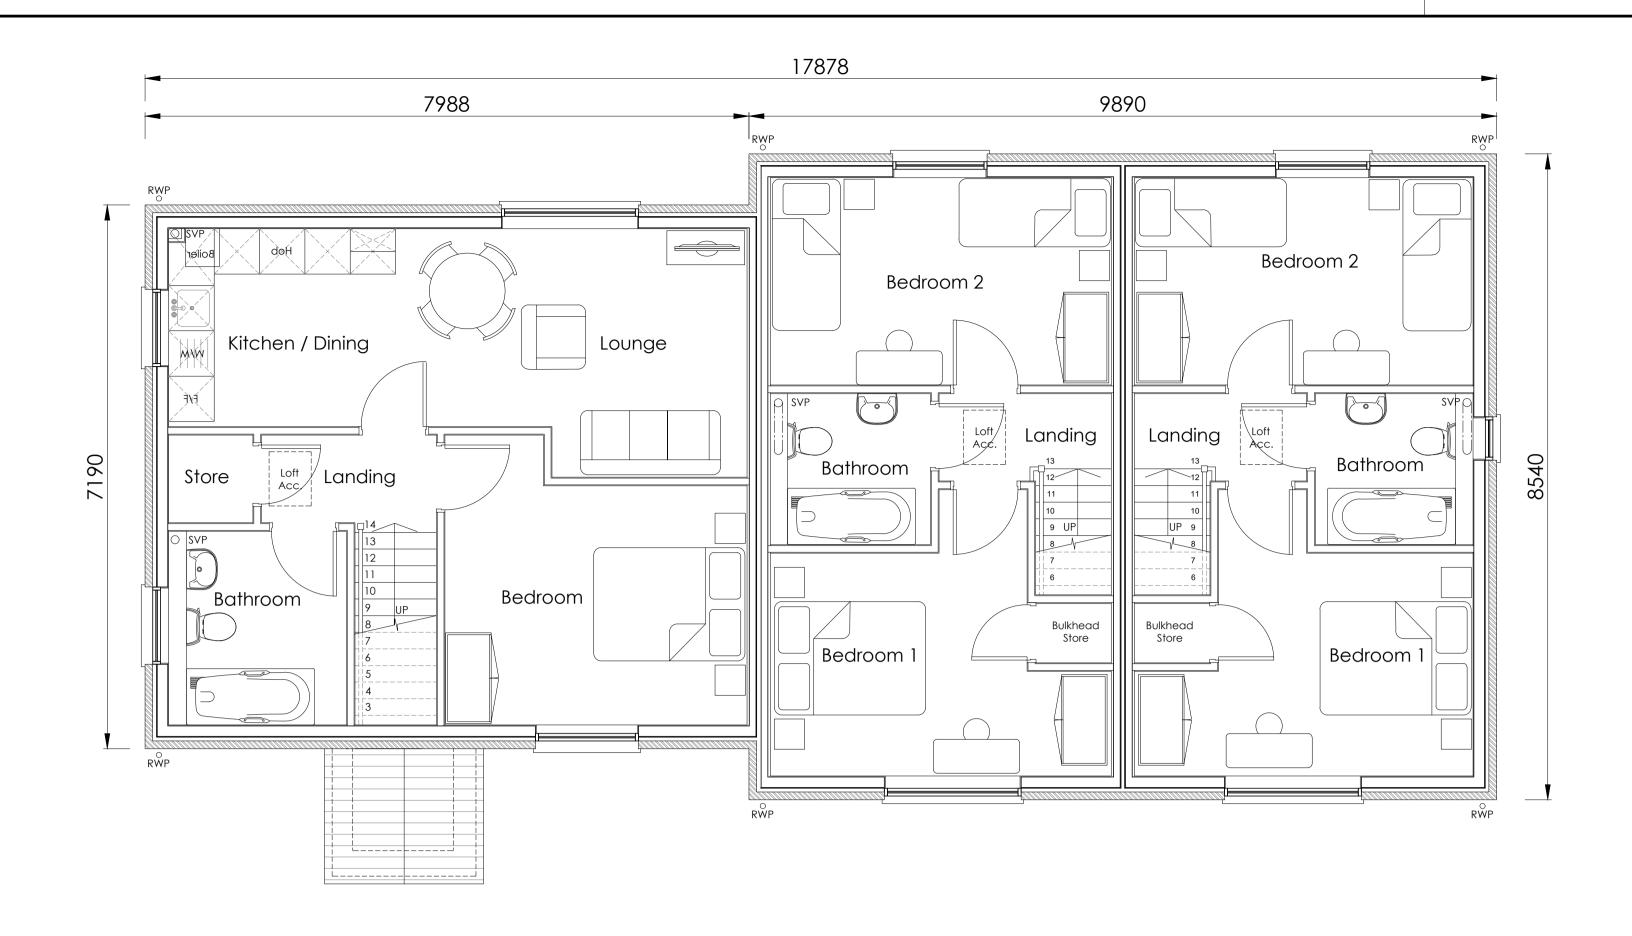

BT1 - 2b4p House & 1b2p Apartment - Applicable to Plots 1-4

Printed or electronic copies of this drawing can be scaled for planning purposes only. Any discrepancies with this drawing to be reported and clarified prior to commencing work on site, if in doubt - Ask Corporate Architecture Ltd accept no responsibility fo works not undertaken fully in accordance with this drawing and relevant specifications.