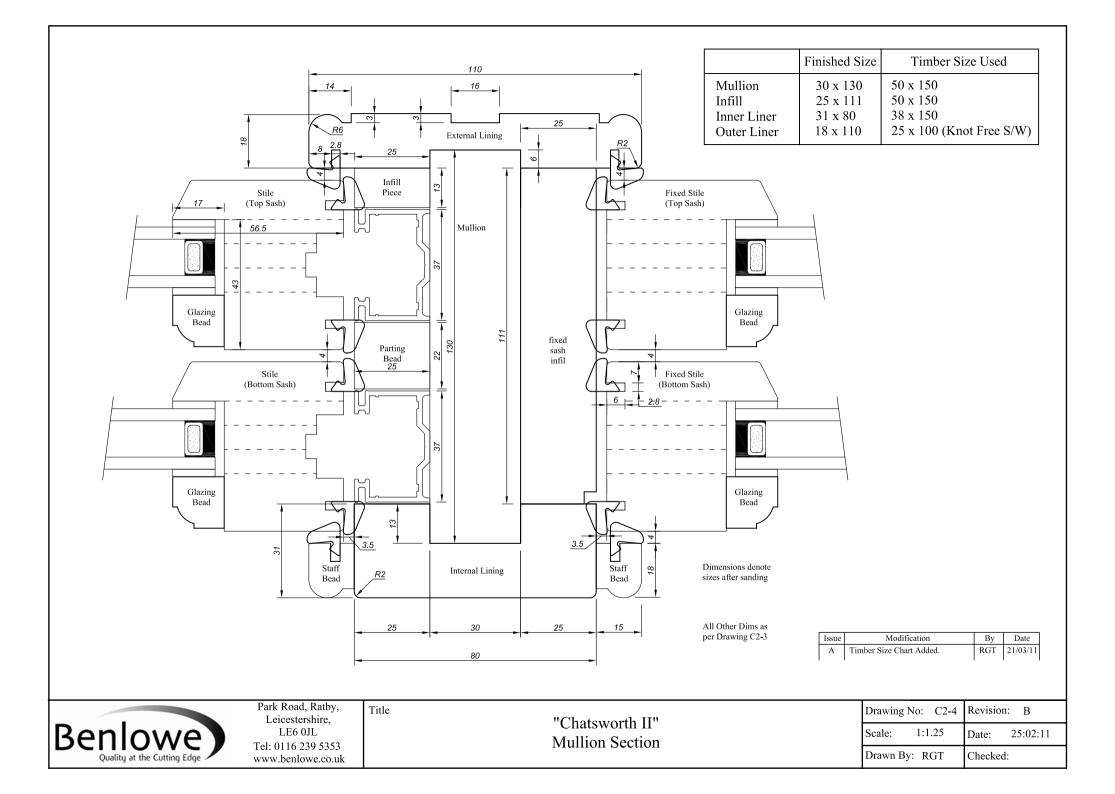

| SE                                                                     |                                                                                   | <u>scale:</u><br>FULL<br><u>drawn by:</u><br>RGT | DRAWING N°<br><b>C2-4</b><br>DATE:<br>04-03-11 |
|------------------------------------------------------------------------|-----------------------------------------------------------------------------------|--------------------------------------------------|------------------------------------------------|
| <u>DRAWING TITLE:</u><br>HORIZONTAL SECTION THRO' CHATSWORTH ≥ MULLION |                                                                                   |                                                  |                                                |
| REVISION                                                               | AMENDMENT DETAILS                                                                 | DATE                                             | <u>DRAWN BY</u>                                |
| А                                                                      | Timber Size Chart Added.                                                          | 31/03/11                                         | RGT                                            |
| В                                                                      | Weather seal added to Linings and changed on Stiles                               | 24/11/2011                                       | DAM                                            |
|                                                                        |                                                                                   |                                                  |                                                |
|                                                                        |                                                                                   |                                                  |                                                |
|                                                                        |                                                                                   |                                                  |                                                |
|                                                                        |                                                                                   |                                                  |                                                |
|                                                                        |                                                                                   |                                                  |                                                |
|                                                                        |                                                                                   |                                                  |                                                |
|                                                                        |                                                                                   |                                                  |                                                |
|                                                                        |                                                                                   |                                                  |                                                |
|                                                                        |                                                                                   |                                                  |                                                |
|                                                                        |                                                                                   |                                                  |                                                |
|                                                                        |                                                                                   |                                                  |                                                |
|                                                                        |                                                                                   |                                                  |                                                |
|                                                                        |                                                                                   |                                                  |                                                |
|                                                                        |                                                                                   |                                                  |                                                |
|                                                                        |                                                                                   |                                                  |                                                |
| Phone:<br>Fax:                                                         | (+44) 0116 239 5353<br>(+44) 0116 239 4295 Benlowe<br>Quality at the Cutting Edge | Park Road, Ratby<br>England LE6 OJL              | . Leicestershire<br>www.benlowe.co.uk          |