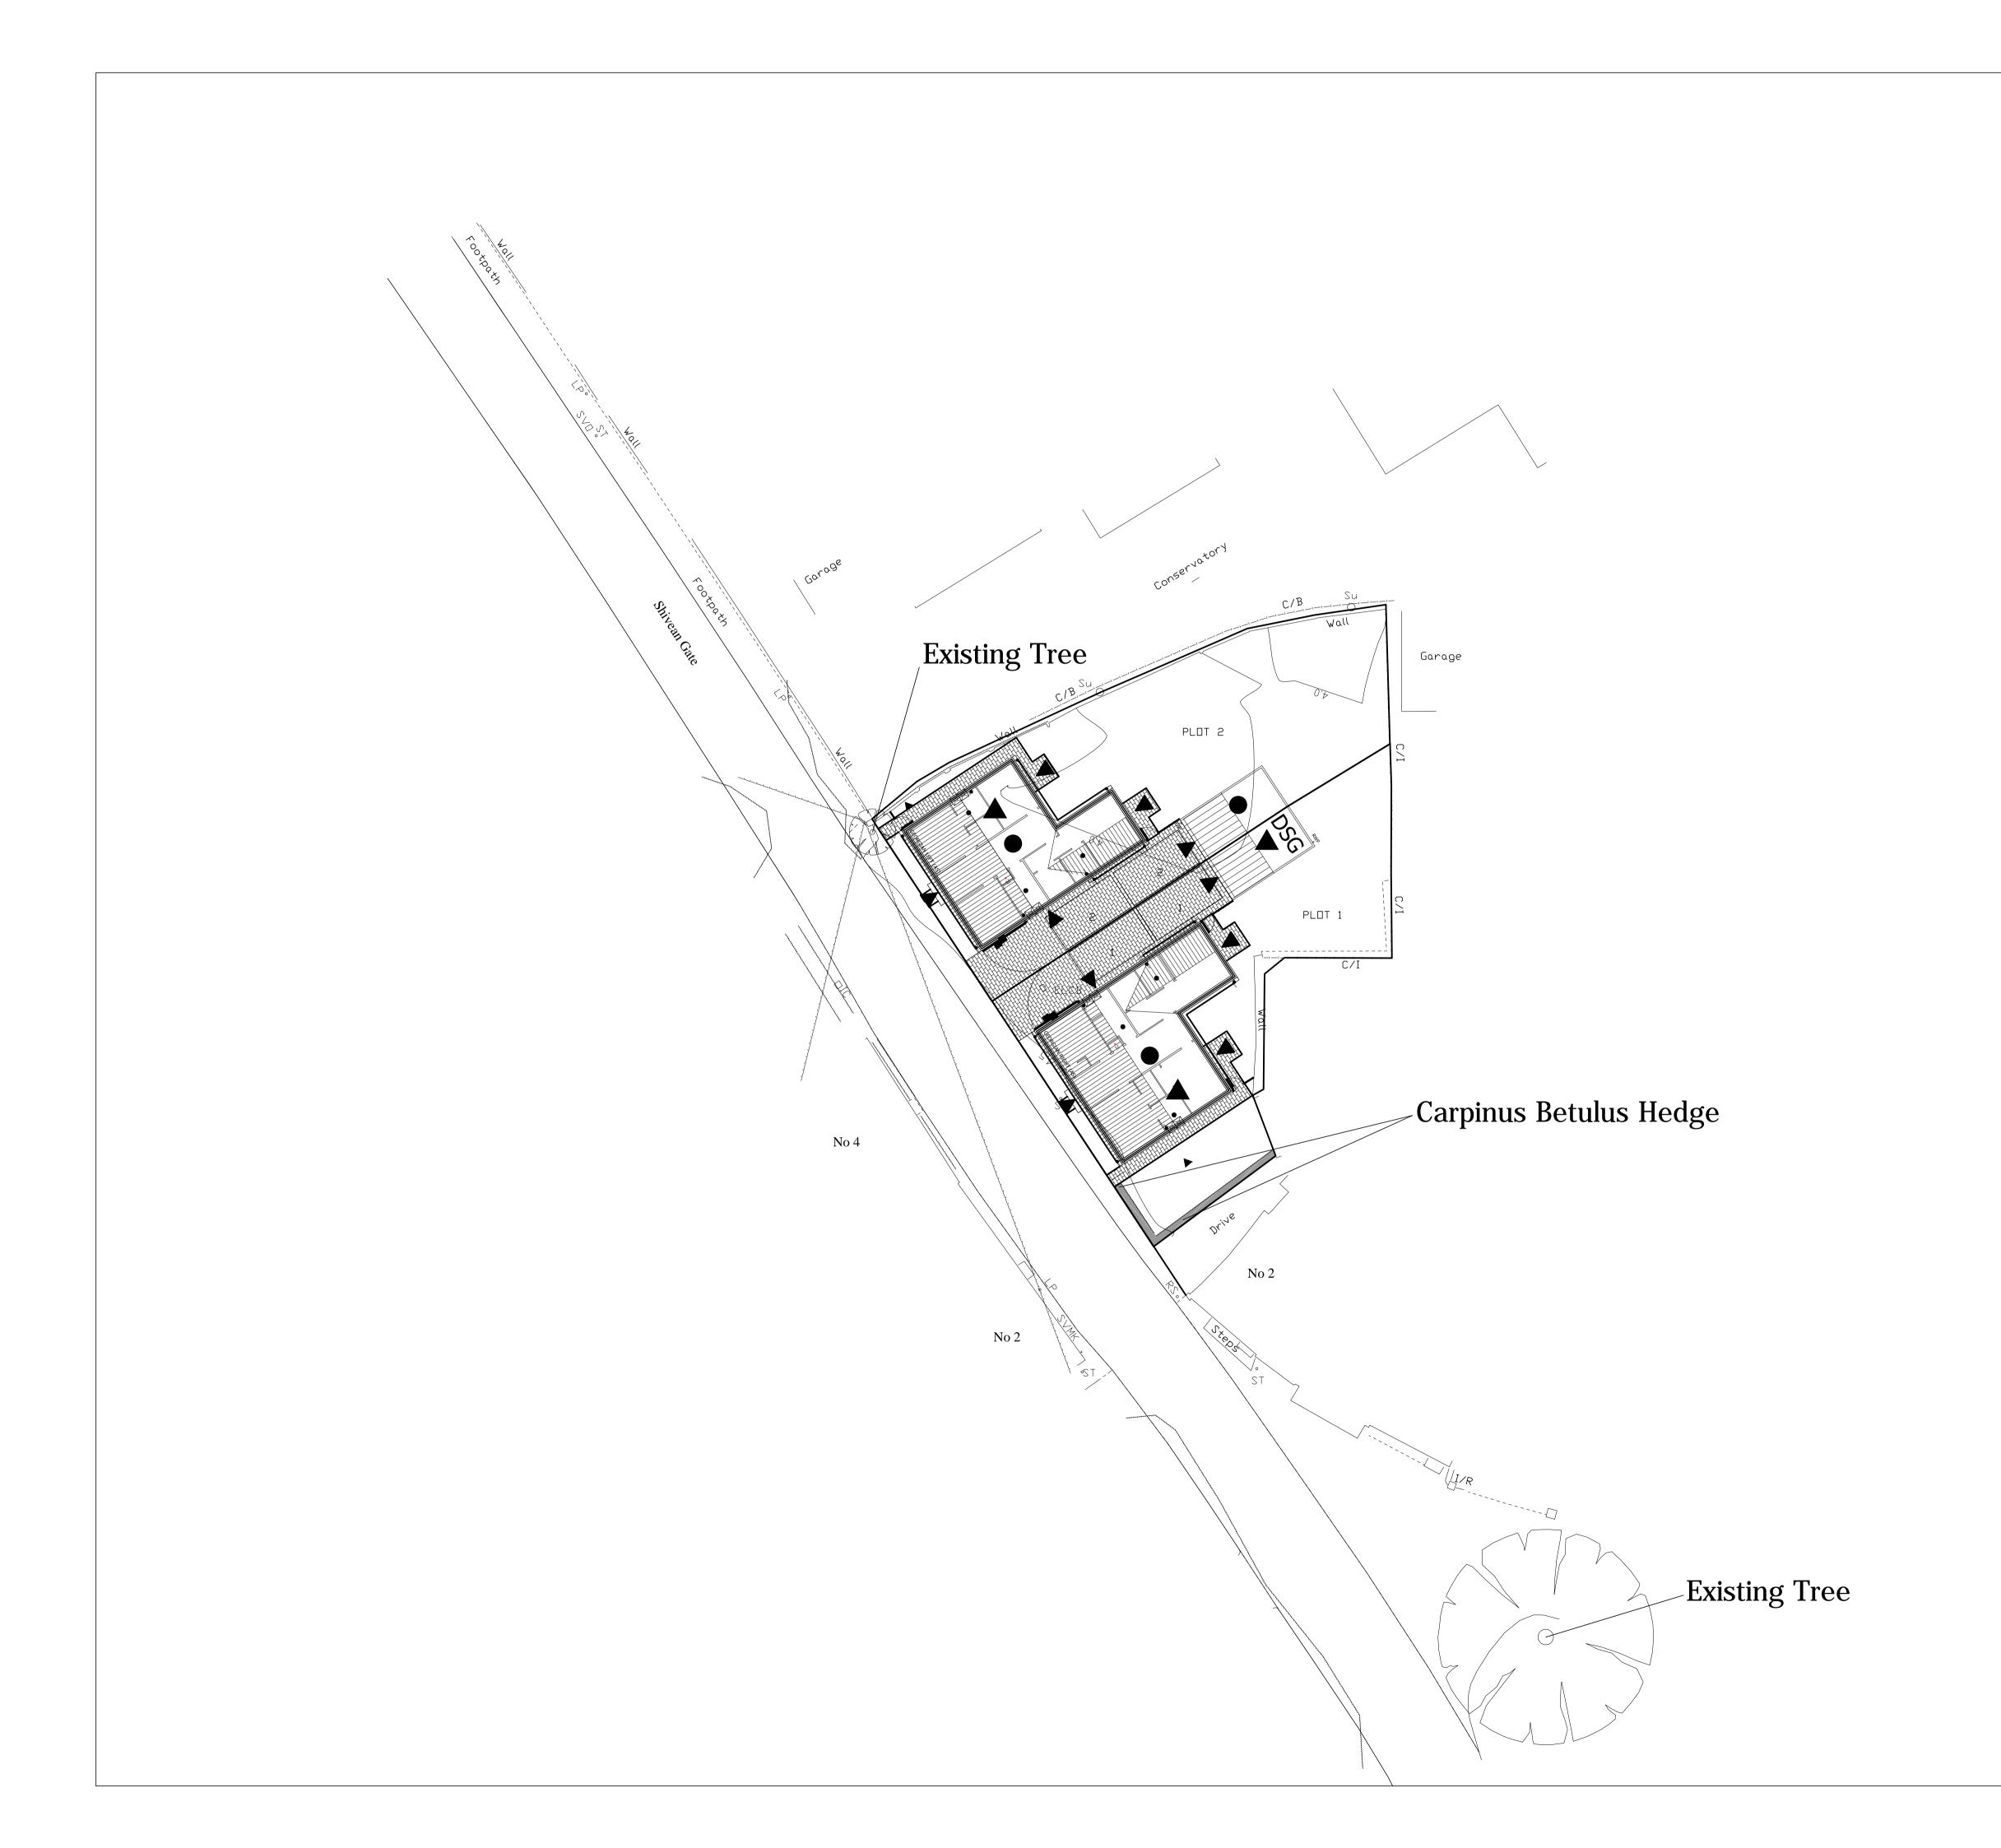

ORIGINAL SIZE 100MM - THIS PRINT MAY BE REDUCED

BUILDING REGULATIONS. DO NOT SCALE FROM THIS DRAWING. ALL DIMENSIONS TO BE VERIFIED WITH THE TECHNICAL OFFICE.

MOULTON - SHIVEAN GATE

LANDSCAPING PLAN

1:200 @ A1

07.11.16 DL

Drawn Approved

LXXX/LANDSC/01