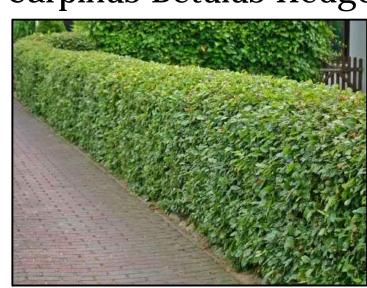

## Carpinus Betulus Hedge

Species: Carpinus Betulus (Hedge) Height: 60-90cms Pot Size: Bare Root Density: .45cms cts Quantity: 2

Shrubs to BS 3936 to be planted in debris and weed free beds 30 cms deep. Topsoil to BS3882. Hedging to be sourced from a single supplier to ensure uniformity. Beds to have 75mm depth of Contract Ornamental bark mulch.