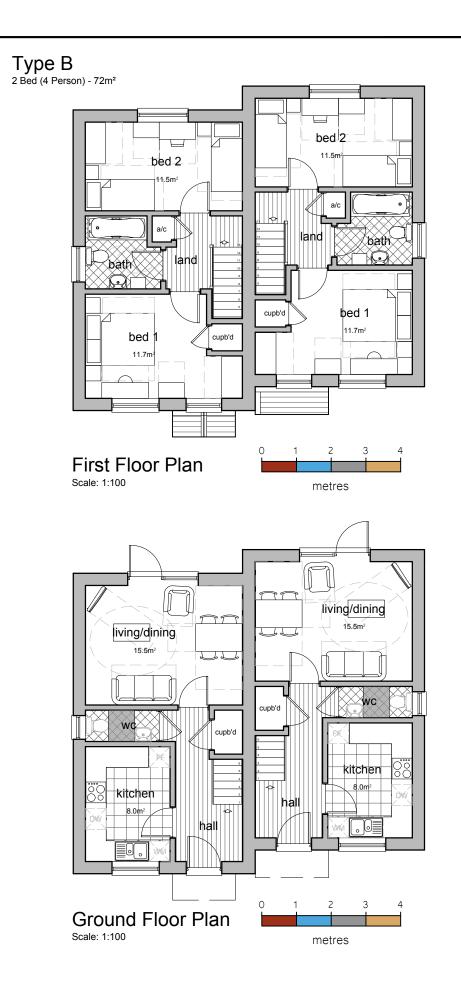

Swann Edwards Architecture Limited ©

| <text><list-item></list-item></text>                                                                                                                                                                                                                                                           |
|------------------------------------------------------------------------------------------------------------------------------------------------------------------------------------------------------------------------------------------------------------------------------------------------|
| Status<br>FOR APPROVAL                                                                                                                                                                                                                                                                         |
| SVANN<br>EDVARDS<br>ARCHITECTURE<br>Swann Edwards Architecture Limited, Swann Edwards Architecture Limited, Swann Edwards Architecture,<br>Black Barn, Fen Road, Guyhirn, Wisbech, Cambs. PE 13 4AA<br>t 01945 450694 e info@swannedwards.co.uk w www.swannedwards.co.uk                       |
| Job Title<br>Proposed Development,<br>Land off Main Road,<br>Quadring, Spalding<br>for: ACD Developments Ltd<br>Drawing Title<br>Planning Drawing<br>Type A-B<br>Floor Plans<br>PD-1100<br>Drawn by<br>SHe<br>2019<br>Drawn by<br>SHe<br>Checked by<br>JB<br>Sheet Size<br>A3<br>Revision<br>A |