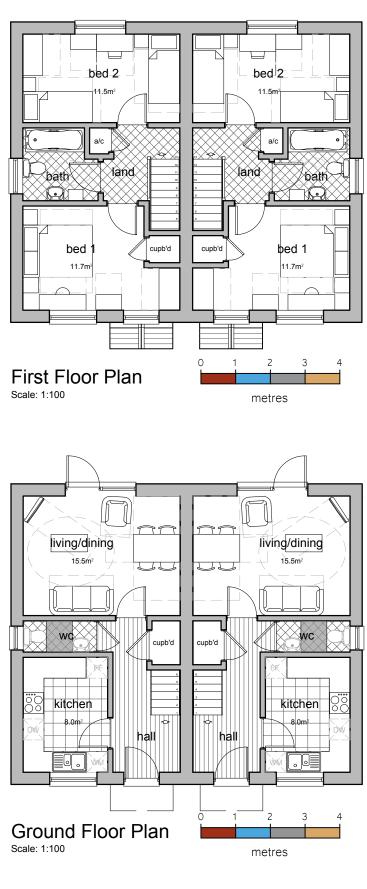

Swann Edwards Architecture Limited ©

| <text><list-item></list-item></text>                                                                                                                                                                                                                                                           |
|------------------------------------------------------------------------------------------------------------------------------------------------------------------------------------------------------------------------------------------------------------------------------------------------|
| Status<br>FOR APPROVAL                                                                                                                                                                                                                                                                         |
| SVANN<br>EDVARDS<br>ARCHITECTURE<br>Swann Edwards Architecture Limited, Swann Edwards Architecture Limited, Swann Edwards Architecture,<br>Black Barn, Fen Road, Guyhirn, Wisbech, Cambs. PE 13 4AA<br>t 01945 450694 e info@swannedwards.co.uk w www.swannedwards.co.uk                       |
| Job Title<br>Proposed Development,<br>Land off Main Road,<br>Quadring, Spalding<br>for: ACD Developments Ltd<br>Drawing Title<br>Planning Drawing<br>Type A-B<br>Floor Plans<br>PD-1100<br>Drawn by<br>SHe<br>2019<br>Drawn by<br>SHe<br>Checked by<br>JB<br>Sheet Size<br>A3<br>Revision<br>A |