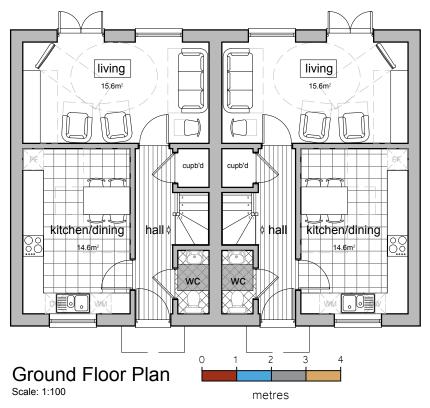

## Type D 3 Bed (5 Person) - 84m²





- General Notes

  1. This drawing shall not be scaled, figured dimensions only to be used.

  2. All dimensions are shown in 'mm' unless otherwise stated.

  3. The contractor, sub-contractors and suppliers must verify all dimensions on site prior to the commencement of any work.

  4. This drawing is to be read in conjunction with all relevant engineers and specialist sub-contractors drawings and specifications.

  5. Any discrepancies are to be brought to the designers attention.

Status

## FOR APPROVAL



Swann Edwards Architecture Limited, Swann Edwards Architecture, Black Barn, Fen Road, Guyhirn, Wisbech, Cambs. PE13 4AA t 01945 450694 e info@swannedwards.co.uk w www.swannedwards.co.uk

Proposed Development, Land off Main Road, Quadring, Spal