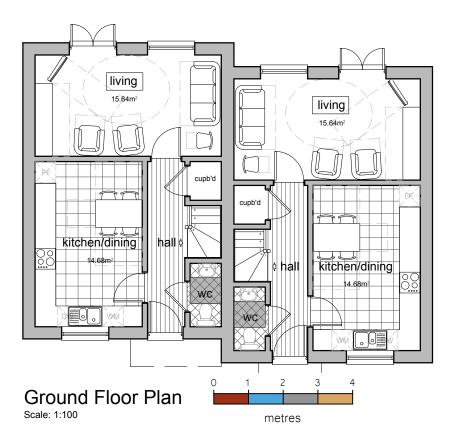

## Type D 3 Bed (5 Person) - 84m²

- General Notes

  1. This drawing shall not be scaled, figured dimensions only to be used.

  2. All dimensions are shown in 'mm' unless otherwise stated.

  3. The contractor, sub-contractors and suppliers must verify all dimensions on site prior to the commencement of any work.