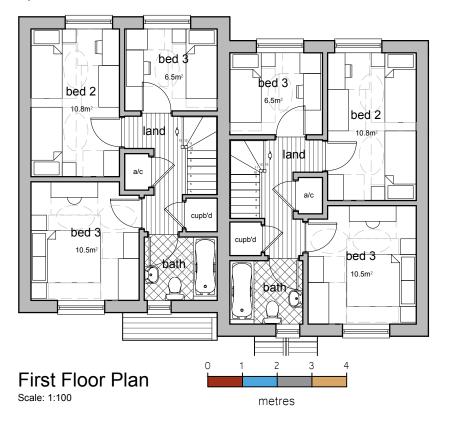

## Type D 3 Bed (5 Person) - 84m²

- General Notes

  1. This drawing shall not be scaled, figured dimensions only to be used.

  2. All dimensions are shown in 'mm' unless otherwise stated.

  3. The contractor, sub-contractors and suppliers must verify all dimensions on site prior to the commencement of any work.