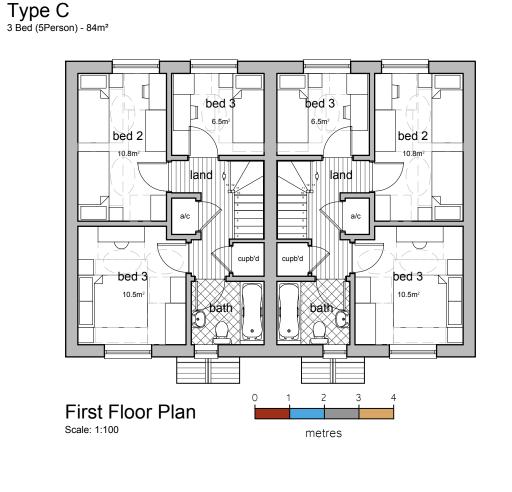

## Type D 3 Bed (5 Person) - 84m²





- General Notes

  1. This drawing shall not be scaled, figured dimensions only to be used.

  2. All dimensions are shown in 'mm' unless otherwise stated.

  3. The contractor, sub-contractors and suppliers must verify all dimensions on site prior to the commencement of any work.

  4. This drawing is to be read in conjunction with all relevant engineers and specialist sub-contractors drawings and specifications.

  5. Any discrepancies are to be brought to the designers attention.

Status

## FOR APPROVAL



Swann Edwards Architecture Limited, Swann Edwards Architecture, Black Barn, Fen Road, Guyhirn, Wisbech, Cambs. PE13 4AA t 01945 450694 e info@swannedwards.co.uk w www.swannedwards.co.uk

Proposed Development, Land off Main Road, Quadring, Sp