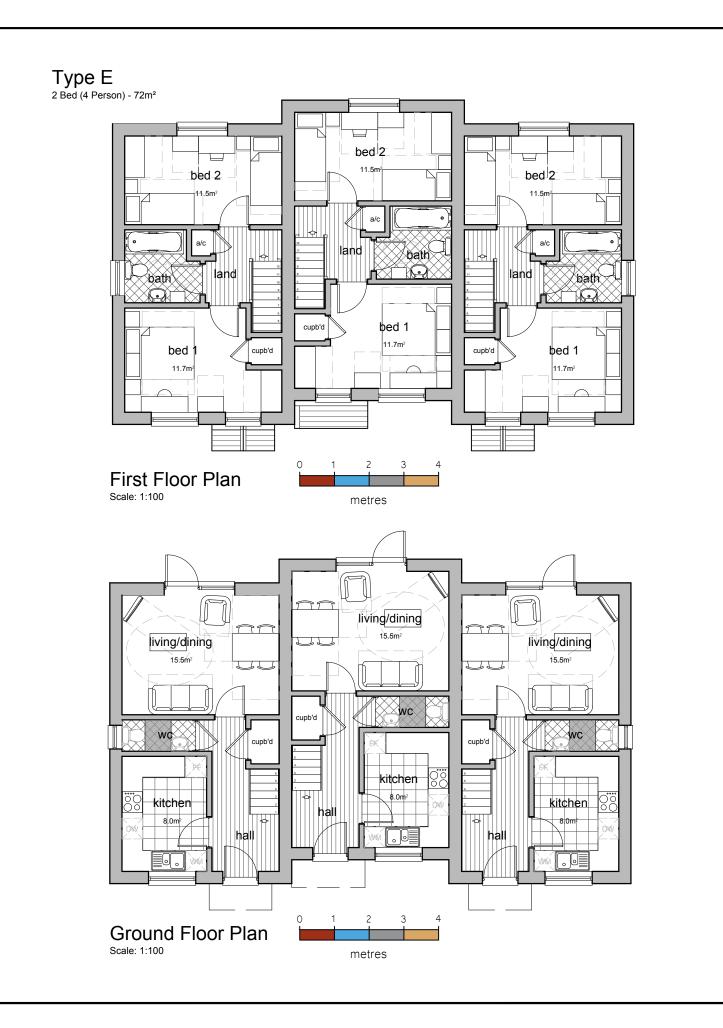

## FOR COMMENT

Swann Edwards Architecture Limited, Swann Edwards Architecture, Black Barn, Fen Road, Guyhirn, Wisbech, Cambs. PE13 4AA t 01945 450694 e info@swannedwards.co.uk w www.swannedwards.co.uk

Proposed Development, Land off Main Road, Quadring, Spalding for: ACD Developments Ltd

January 2019

SHe Checked by JB

Planning Drawing
Type E
Floor Plans

SE-1095 PP-1102

АЗ Revision