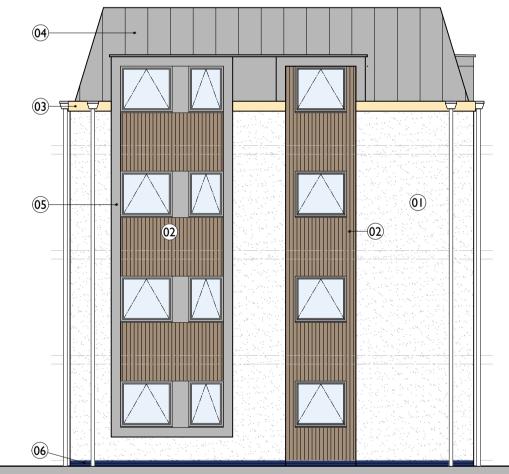

## Front Elevation (South-West):

## **Rear Elevation** (North-East):

# **Side Elevation** (South-East):

### **Side Elevation** (North-West):

- Render (colour and texture TBA)
   Timber cladding.

- Reconstituted stone eaves detail.
   Zinc / zinc effect roofing.
   Zinc / zinc effect window surround.
   Blue brick plinth below dpc.

Proposed New Apartments
Roof Plan & Elevations Spring Gardens, Spalding, Lincolnshire Client:
Minster Developments Ltd