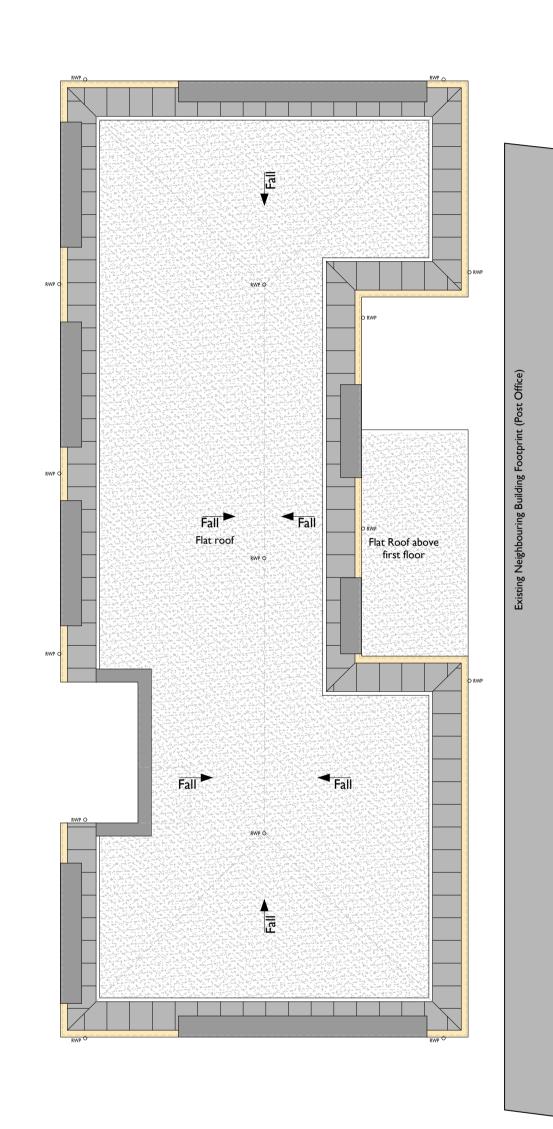

- Render (colour and texture TBA)
   Timber cladding.

- Reconstituted stone eaves detail.
   Zinc / zinc effect roofing.
   Zinc / zinc effect window surround.
   Blue brick plinth below dpc.

Proposed New Apartments
Roof Plan & Elevations Spring Gardens, Spalding, Lincolnshire Client:
Minster Developments Ltd