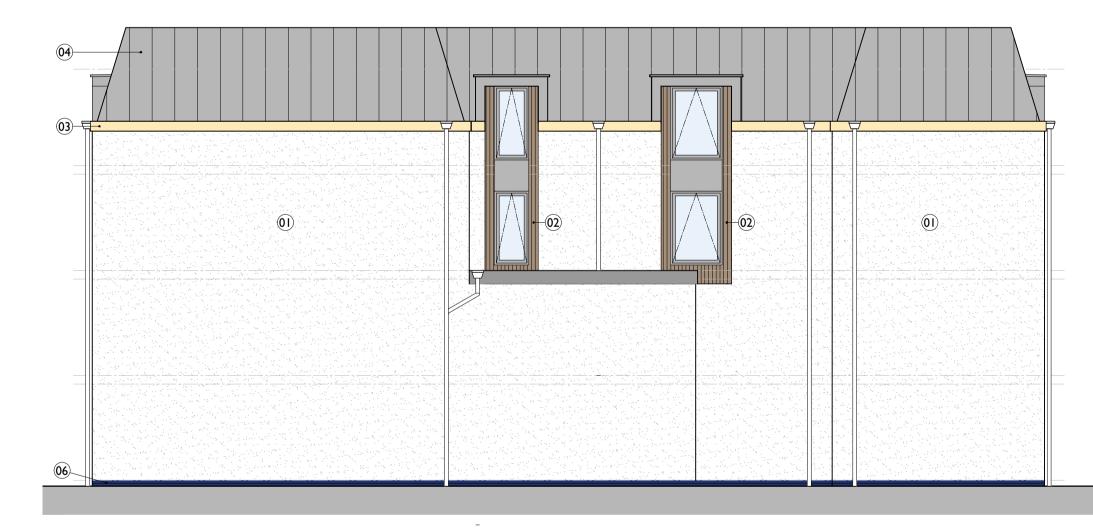

### **Side Elevation** (North-West):

- Render (colour and texture TBA)
   Timber cladding.

- Reconstituted stone eaves detail.
   Zinc / zinc effect roofing.
   Zinc / zinc effect window surround.
   Blue brick plinth below dpc.

Proposed New Apartments
Roof Plan & Elevations Spring Gardens, Spalding, Lincolnshire Client:
Minster Developments Ltd