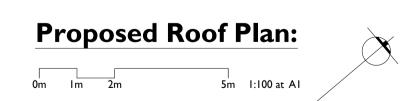

## Front Elevation (South-West):

## **Rear Elevation** (North-East):

- Render (colour and texture TBA)
   Timber cladding.

- Reconstituted stone eaves detail.
   Zinc / zinc effect roofing.
   Zinc / zinc effect window surround.
   Blue brick plinth below dpc.

Proposed New Apartments
Roof Plan & Elevations Spring Gardens, Spalding, Lincolnshire Client:
Minster Developments Ltd