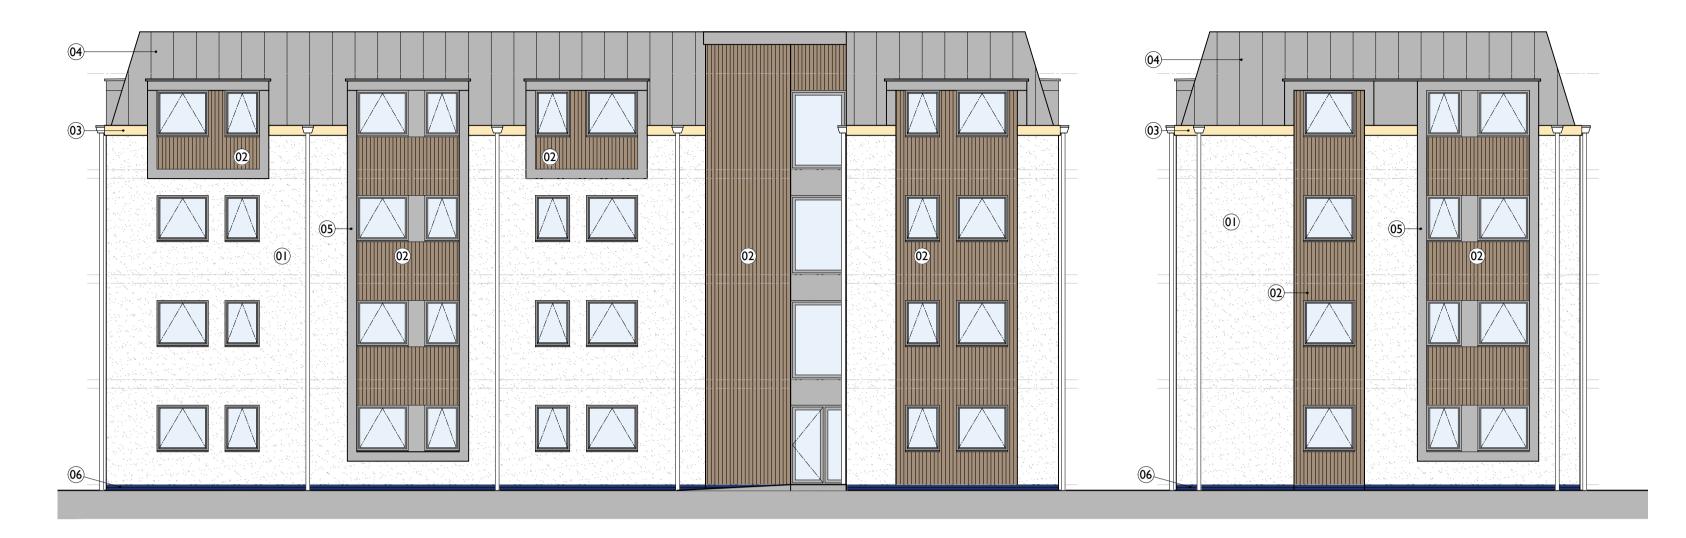

# **Side Elevation** (South-East):

- Render (colour and texture TBA)
   Timber cladding.

- Reconstituted stone eaves detail.
   Zinc / zinc effect roofing.
   Zinc / zinc effect window surround.
   Blue brick plinth below dpc.

Proposed New Apartments
Roof Plan & Elevations Spring Gardens, Spalding, Lincolnshire Client:
Minster Developments Ltd