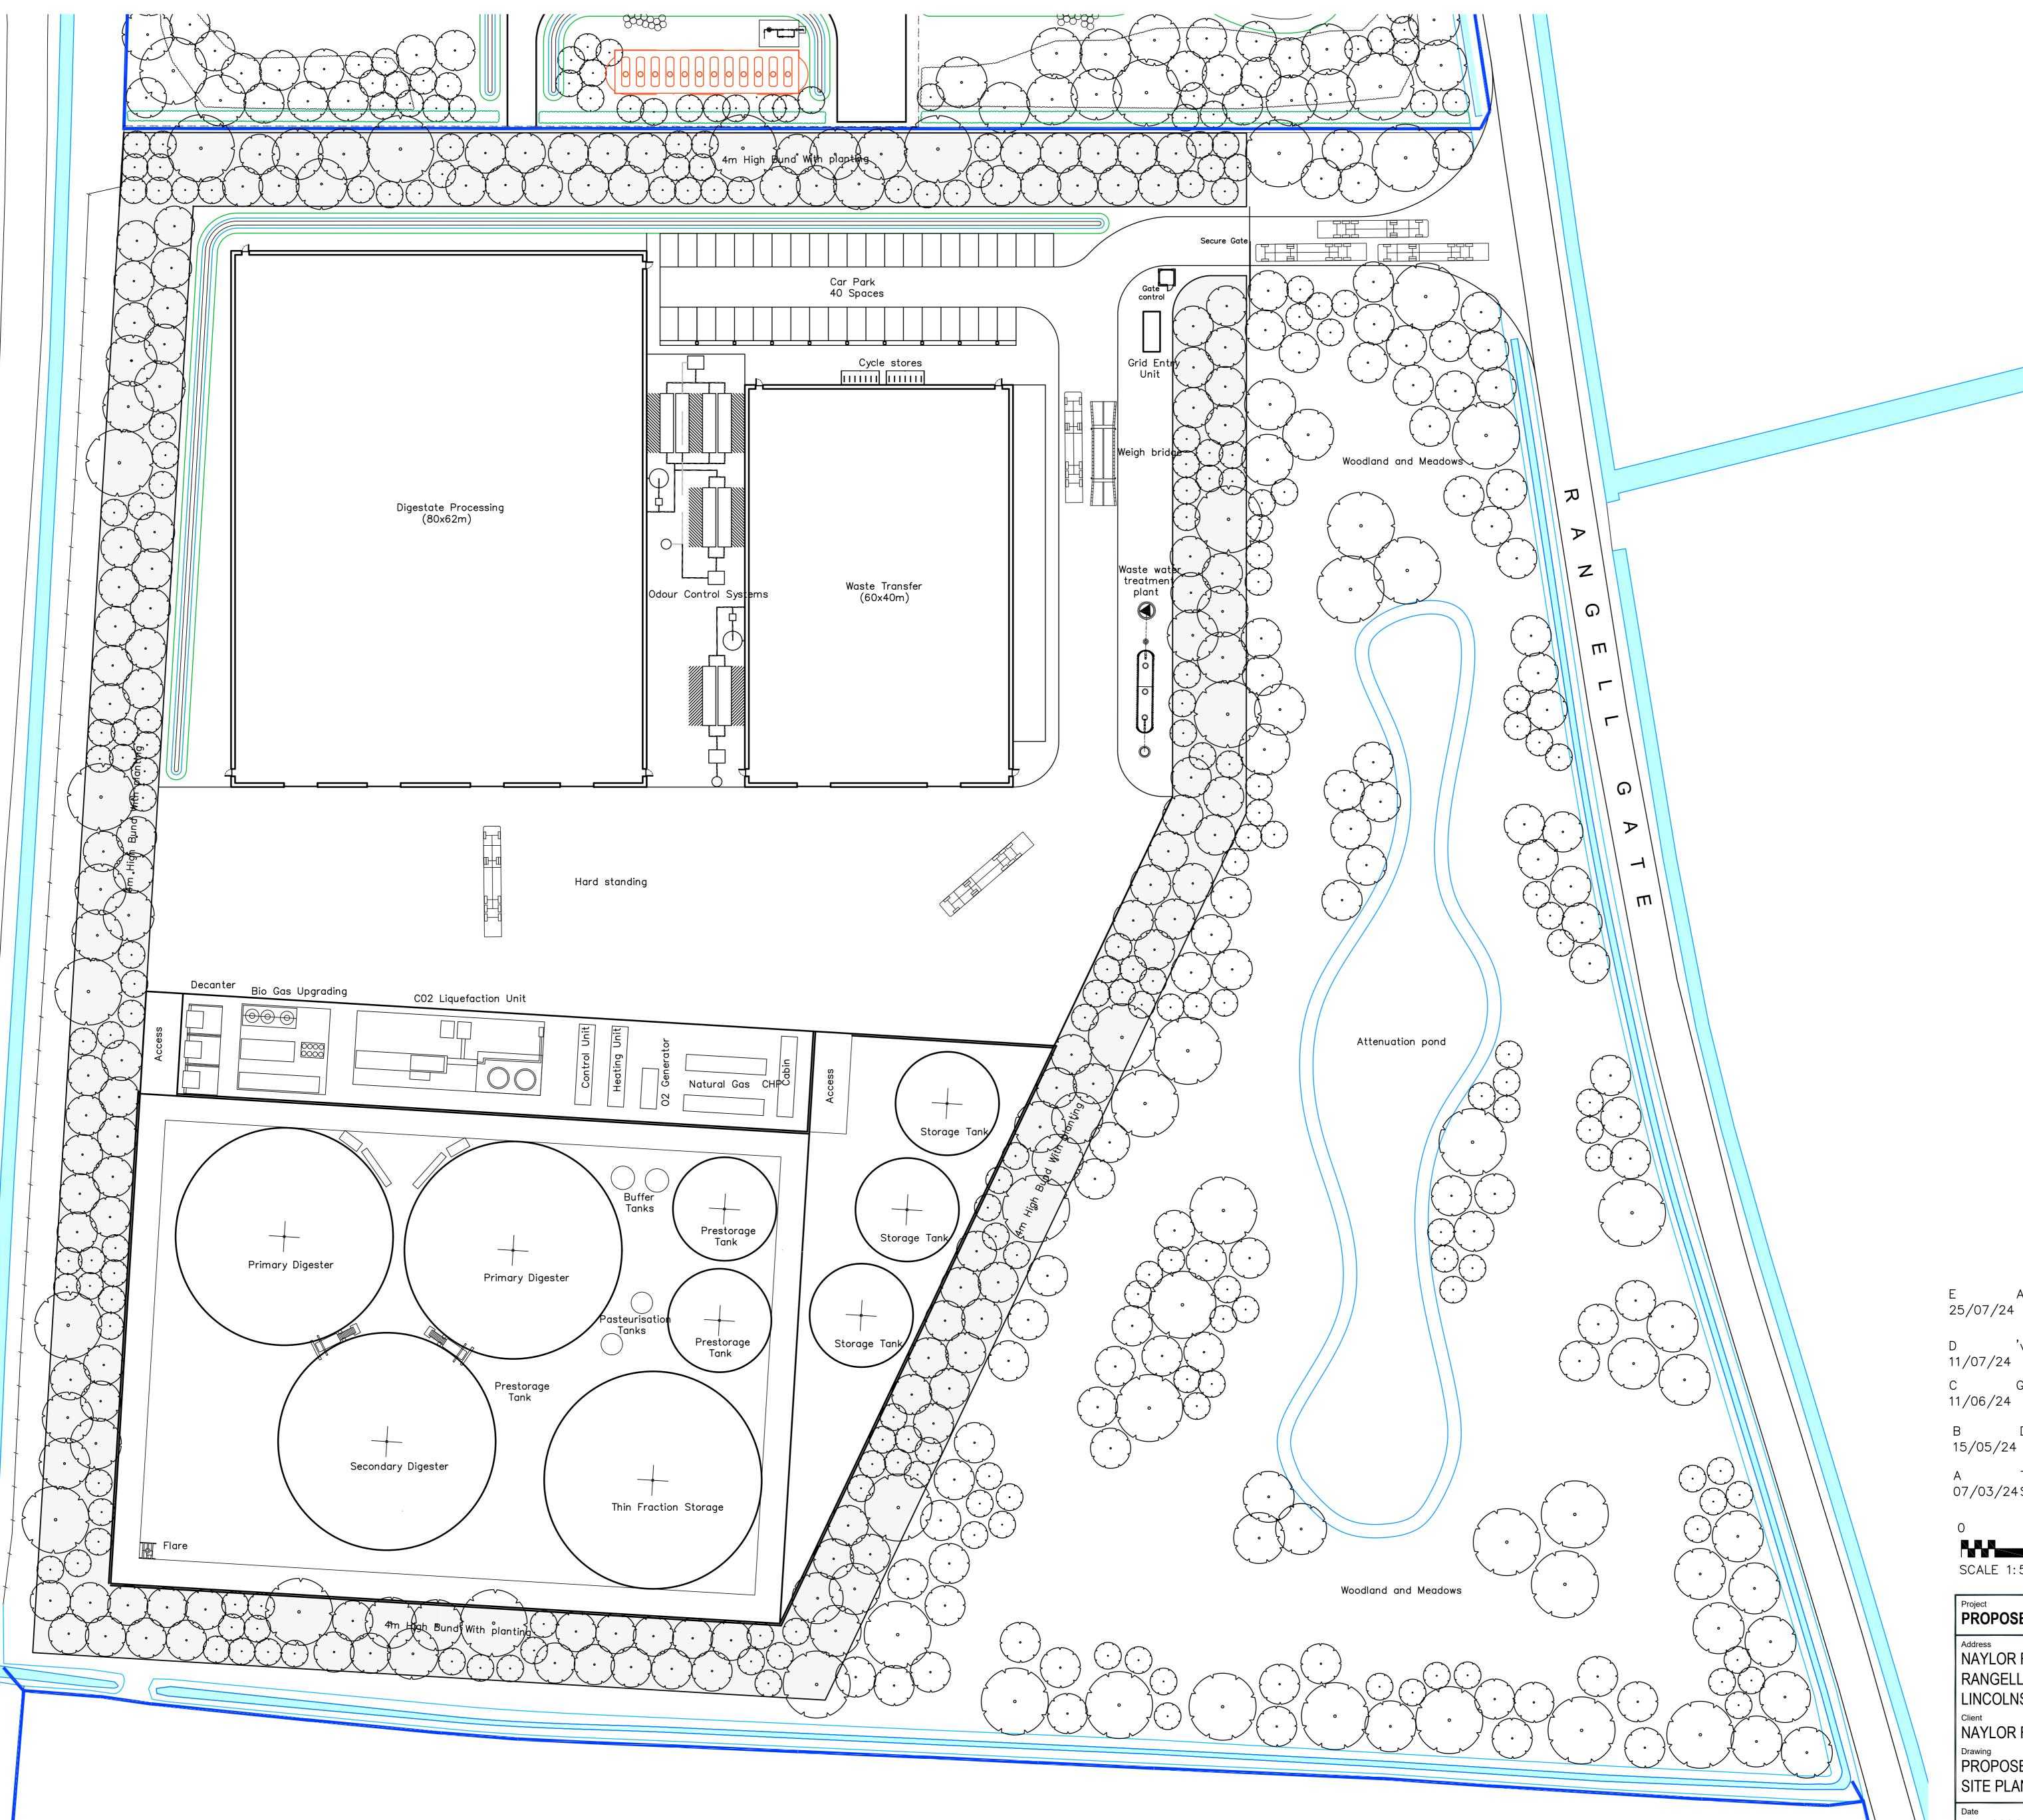

This drawing has been issued in support of a planning application and must NOT be used for construction purposes. This drawing is copyright and may not be altered, traced, copied, photographed or used for any purpose other than that for which it

is issued without written permission from the copyright holder.

Drain

Access widened in accordace with highways consultant comments

'visibility splay' ommited from drawing name.

General arrangement changes

Red Line Boundary - 56,534sqm Area inside Bund - 28,382sqm Area including Bund - 36,274sqm

07/03/24Site entrance now on Rangell Gate

NAYLOR FARMS RANGELL GATE, SPALDING LINCOLNSHIRE

NAYLOR FARMS

PROPOSED SITE PLAN

1:500 @ A1 - 1:1000 @ A3 FEB 2024 Project No. 3899B