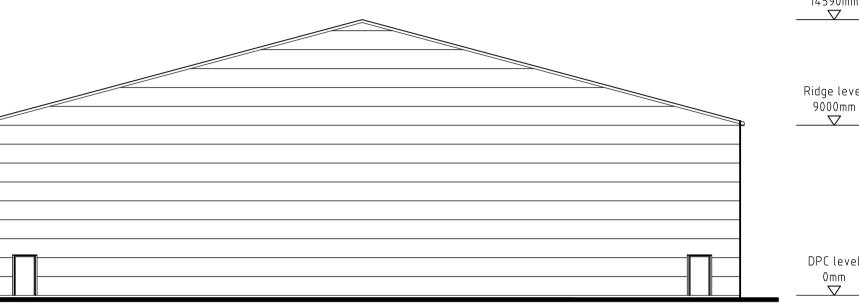

## Project PROPOSED AD PLANT

Address RANGELL GATE, SPALDING LINCOLNSHIRE Client

NAYLOR FARMS Drawing PROPOSED

WASTE TRANSFER - PLANS & ELEVS

Scale 1:200 @ A1 - 1:400 @ A3 Date NOV 2023 Project No. 3899B Drawing No. **P03** Revision