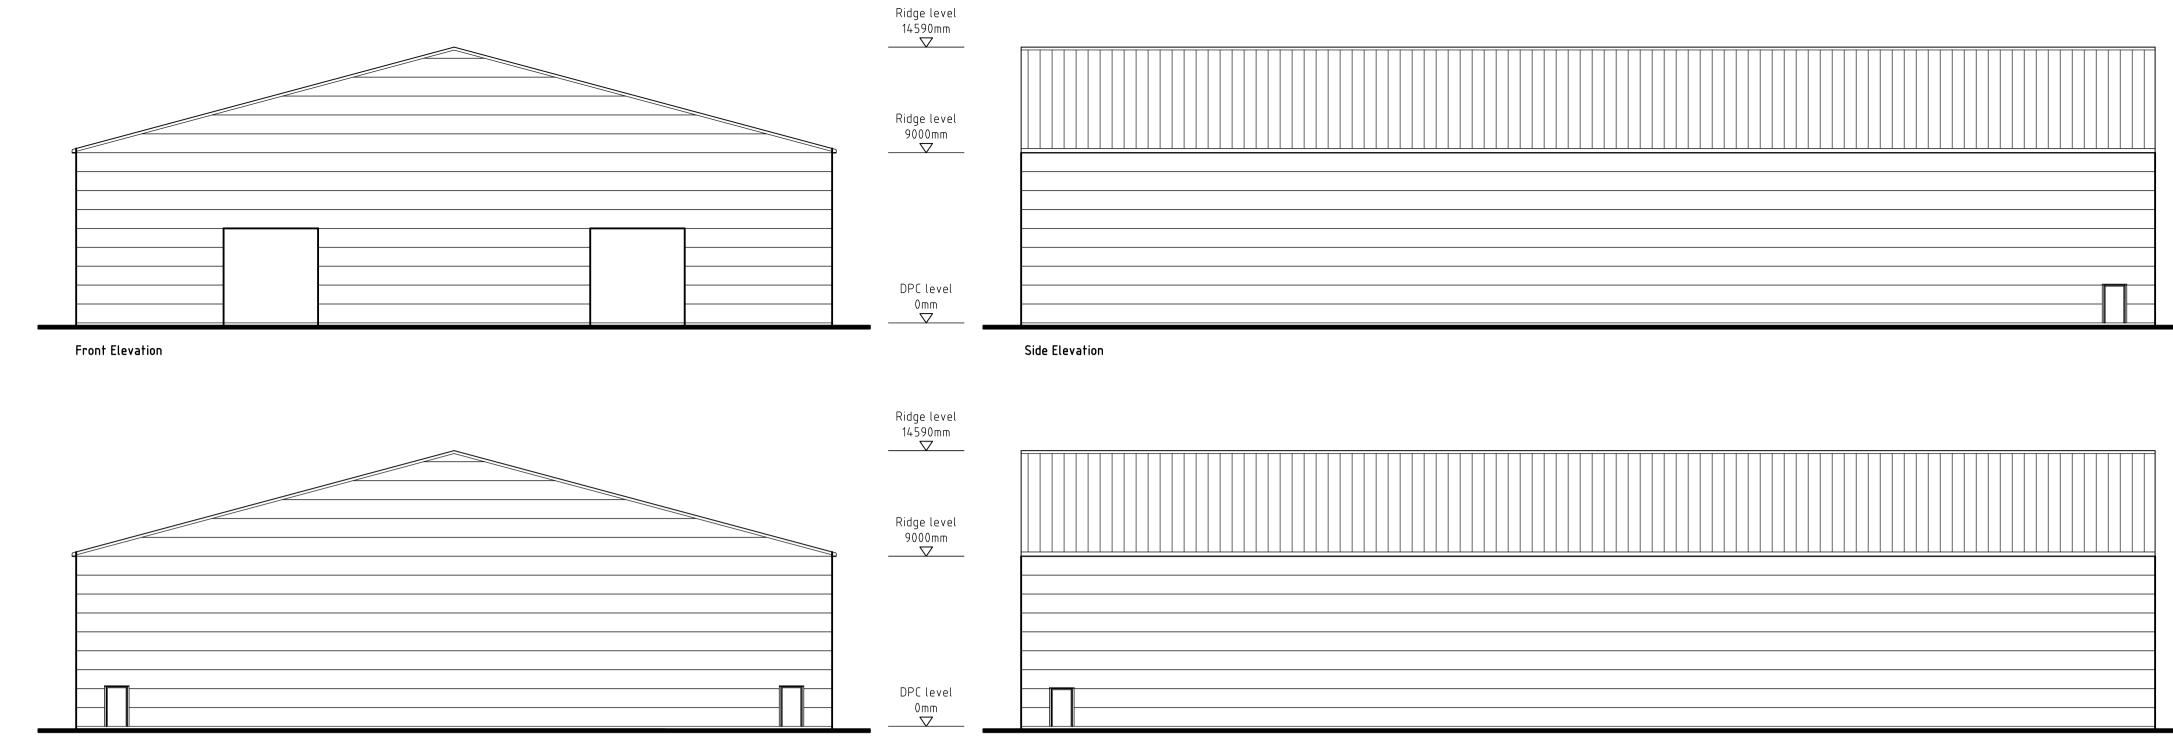

## Project PROPOSED AD PLANT

Address RANGELL GATE, SPALDING LINCOLNSHIRE Client

NAYLOR FARMS Drawing PROPOSED

WASTE TRANSFER - PLANS & ELEVS

Scale 1:200 @ A1 - 1:400 @ A3 Date NOV 2023 Project No. 3899B Drawing No. **P03** Revision