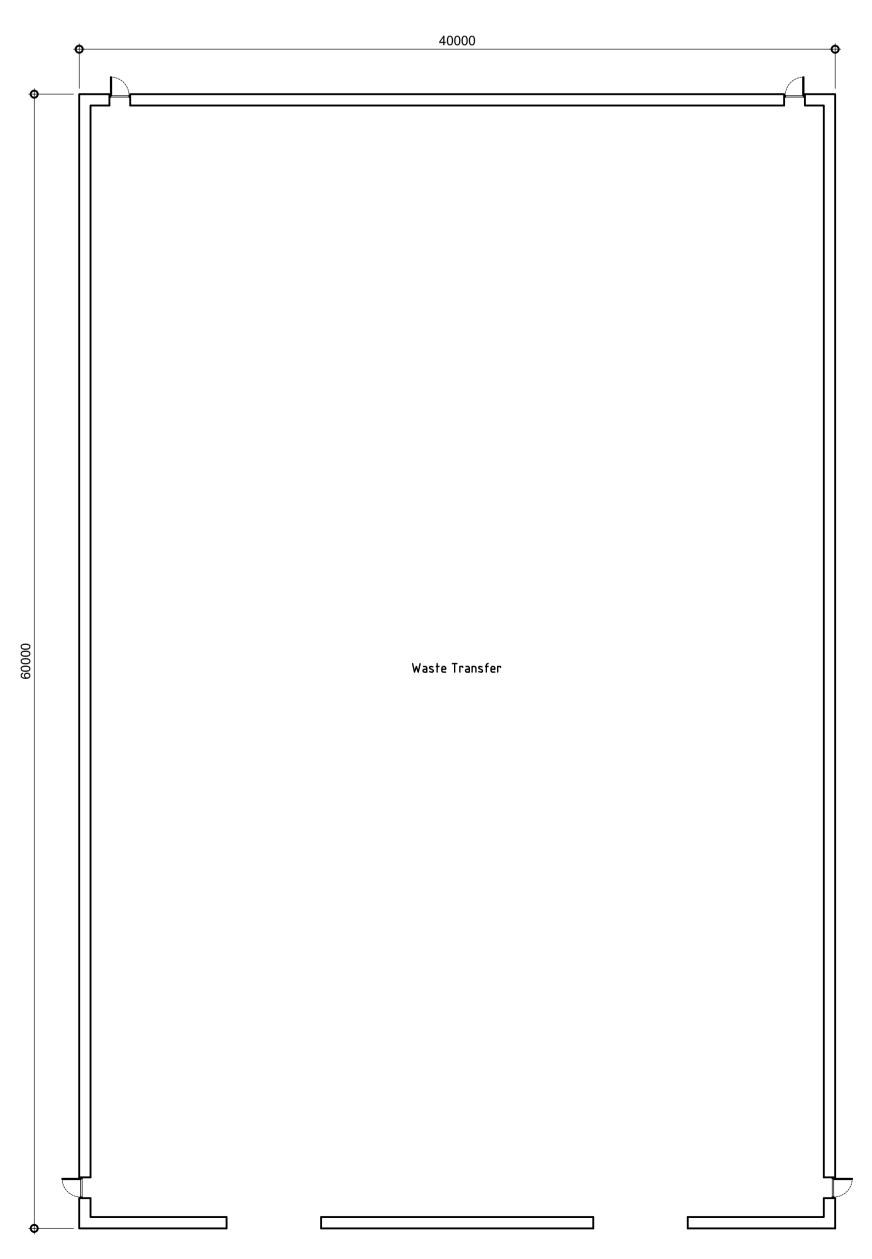

Г

Floor Plan

L

Side Elevation

## Project PROPOSED AD PLANT

Address RANGELL GATE, SPALDING LINCOLNSHIRE Client

NAYLOR FARMS Drawing PROPOSED

WASTE TRANSFER - PLANS & ELEVS

Scale 1:200 @ A1 - 1:400 @ A3 Date NOV 2023 Project No. 3899B Drawing No. **P03** Revision