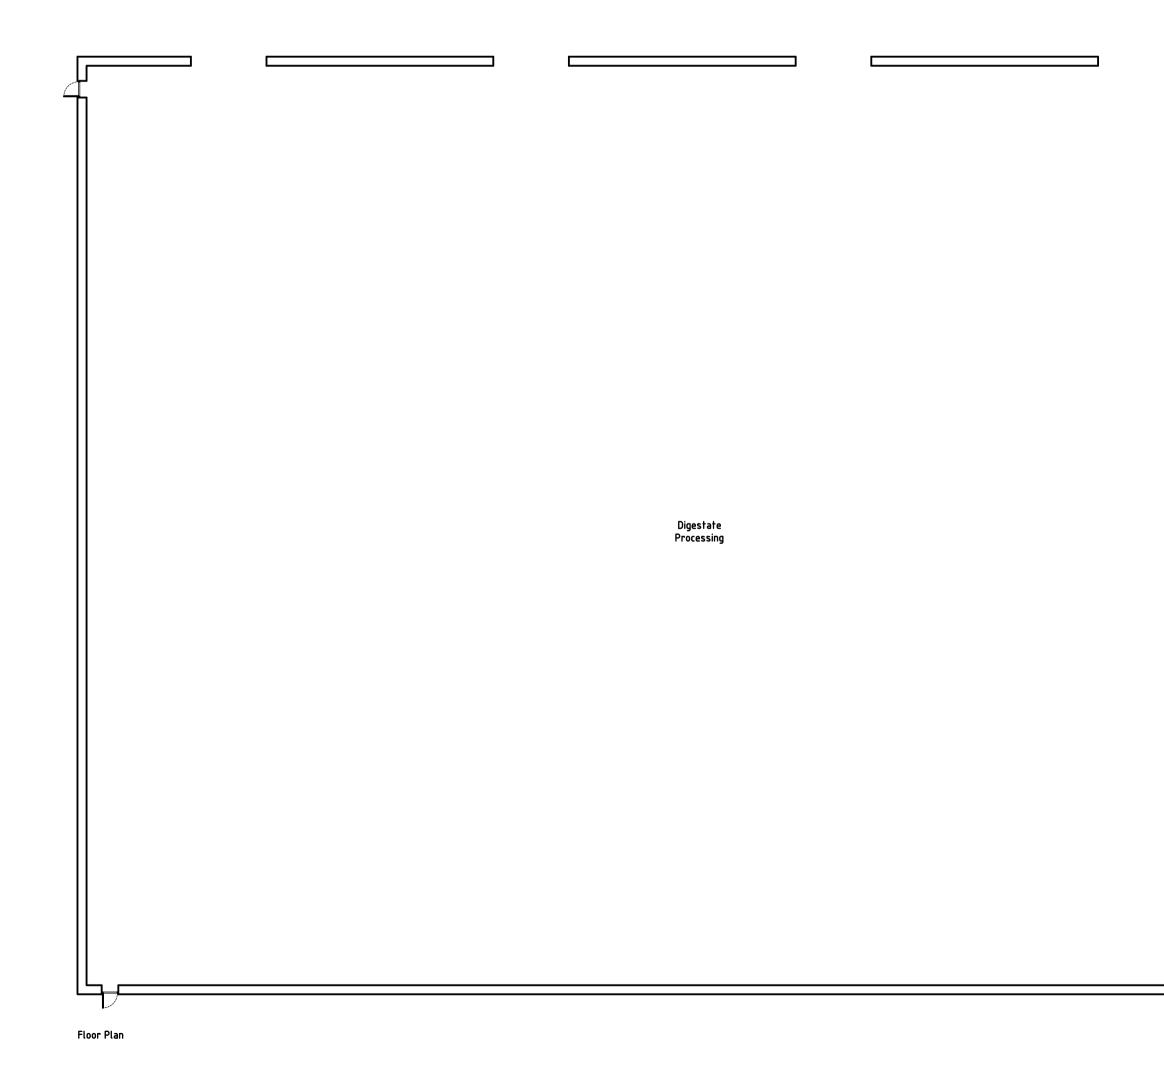

٦

<u>Materials Key:</u>

Hamlet metal cladding

| Project<br>PROPOSED AD                                                                                                                                                           |                                             |          |                                                                                                                          |
|----------------------------------------------------------------------------------------------------------------------------------------------------------------------------------|---------------------------------------------|----------|--------------------------------------------------------------------------------------------------------------------------|
| Address<br>NAYLOR FARMS<br>RANGELL GATE, SPALDING<br>LINCOLNSHIRE<br><sup>Client</sup><br>NAYLOR FARMS<br><sup>Drawing</sup><br>PROPOSED<br>DIGESTATE PROCESSING - PLANS & ELEVS |                                             |          | PSR<br>ARCHITECTS                                                                                                        |
| Date<br>DEC 2023                                                                                                                                                                 | <sup>Scale</sup><br>1:250 @ A1 - 1:500 @ A3 |          | Portess and Richardson Limited<br>193 Lincoln Road, Peterborough PE1 2PL<br>T. 01733 568116. E. p-r@portessarchitect.com |
| Project No.<br>3899B                                                                                                                                                             | Drawing No.<br>P04                          | Revision | www.portessarchitect.com                                                                                                 |
|                                                                                                                                                                                  |                                             |          |                                                                                                                          |