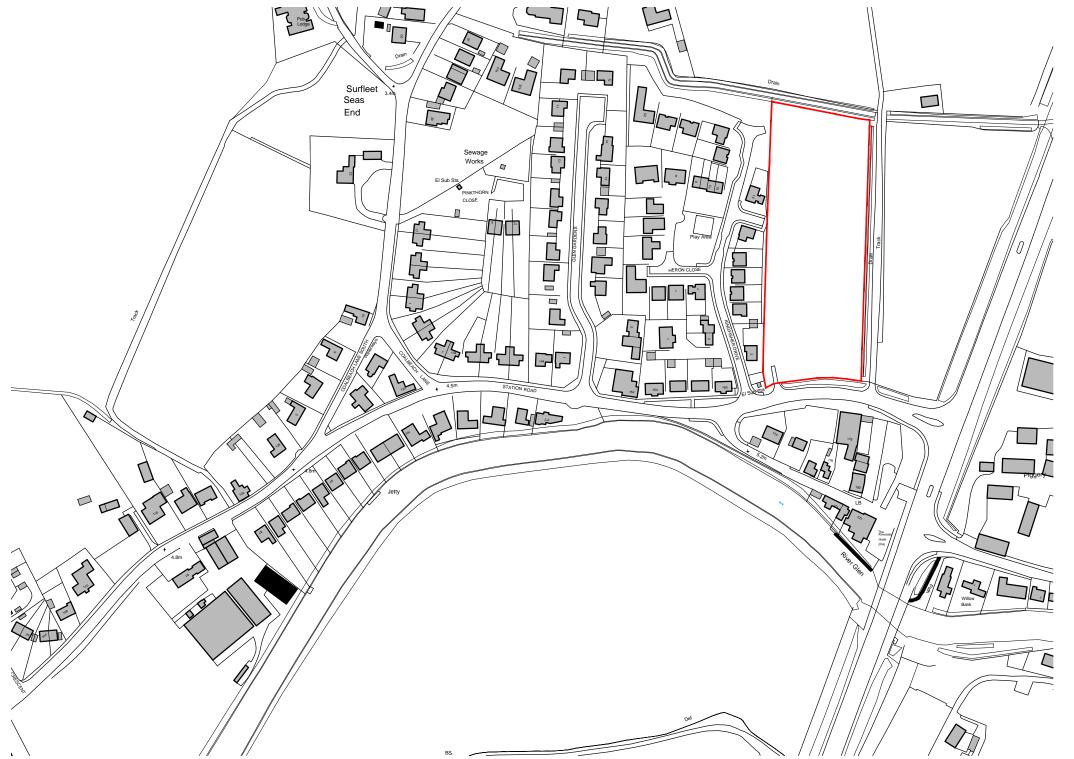

## RESIDENTIAL DEVELOPMENT OFF STATION ROAD, SURFLEET

LOCATION PLAN

| Drawn: LPR       | Date: 12.05.16     |
|------------------|--------------------|
| Checked:         | Date:              |
| Status: PLANNING | Scale: 1:2500 @ A3 |

Drawing Number

3282 - P100