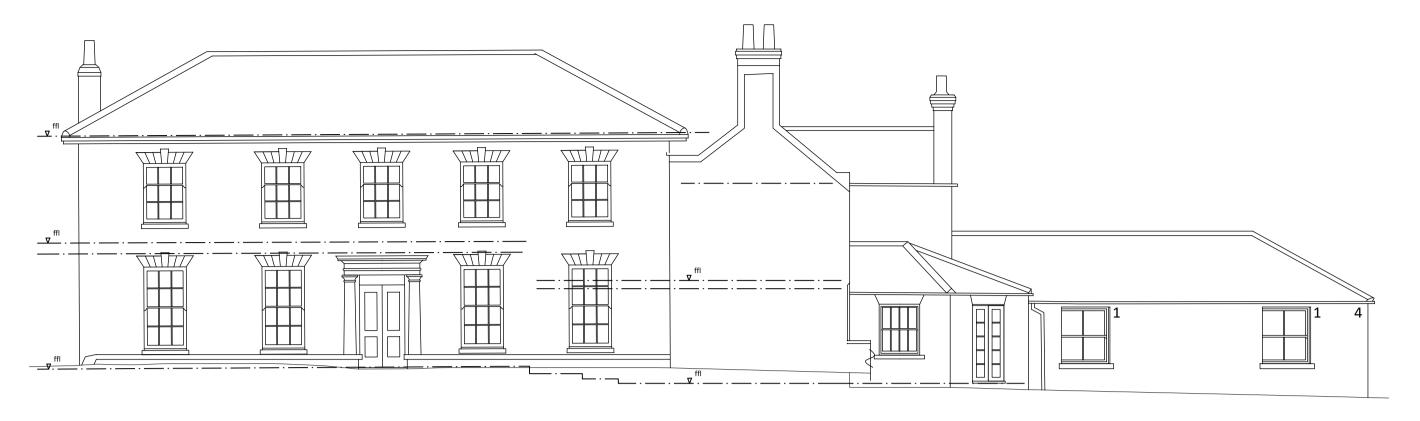

PROPOSED EAST ELEVATION

## Material Schedule

- 1. Sliding sash timber windows to match
- existing
- Hardwood timber door
  Existing facade to be made good to match existing following removal of projecting gable
- Existing M & E fittings and fixtures removed and disturbed brickwork made
- good 5. Former timber ledged and braced door removed and new brickwork to match existing