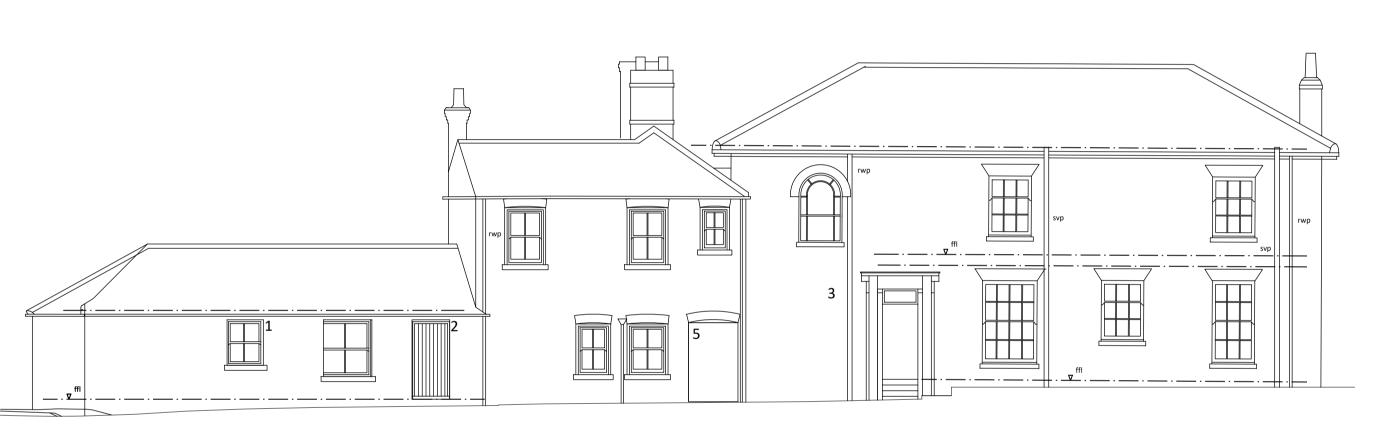

## PROPOSED NORTH ELEVATION

PROPOSED SOUTH ELEVATION

PROPOSED WEST ELEVATION

Notes

**Copyright** © Robert Doughty Consultancy Limited. All rights described in the Copyright, Designs and Patents Act 1988 have been asserted.

## Material Schedule

- 1. Sliding sash timber windows to match
- existing
- Hardwood timber door
  Existing facade to be made good to match existing following removal of projecting gable
- Existing M & E fittings and fixtures removed and disturbed brickwork made
- good 5. Former timber ledged and braced door removed and new brickwork to match existing