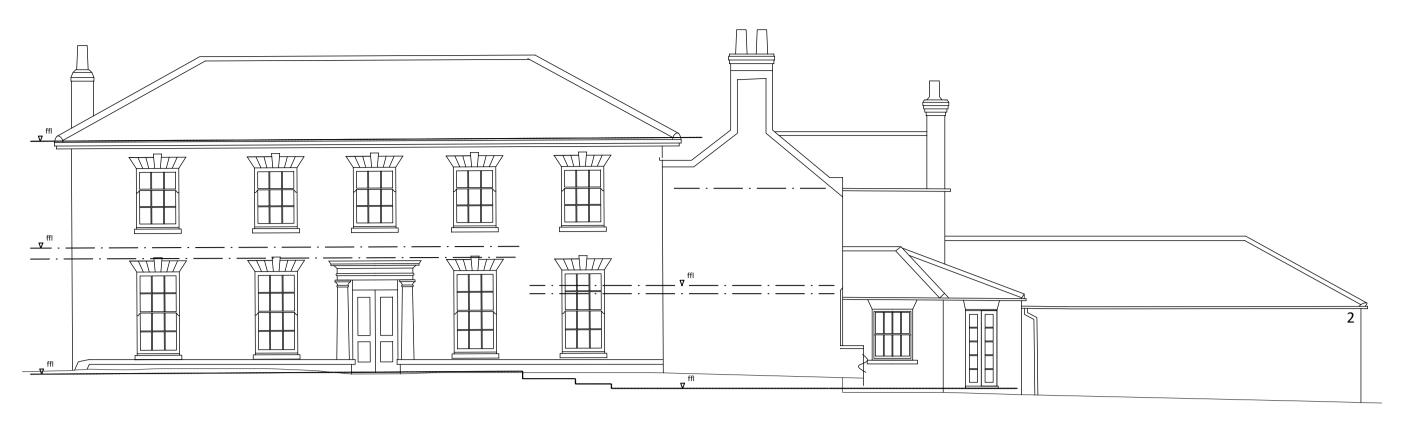

PROPOSED EAST ELEVATION

PROPOSED NORTH ELEVATION

PROPOSED WEST ELEVATION

PROPOSED SOUTH ELEVATION

## Material

- Former timber ledged and braced door removed and new brickwork to match existing

|                                                                                                                                                                                                            | Consultancy                                                                         |            |
|------------------------------------------------------------------------------------------------------------------------------------------------------------------------------------------------------------|-------------------------------------------------------------------------------------|------------|
|                                                                                                                                                                                                            | 32 High Street, Helpringham<br>Sleaford, Lincolnshire, NG34 ORA                     |            |
|                                                                                                                                                                                                            | Tel: 01529 421646<br>Email: admin@rdc-landplan.co.uk<br>Web: www.rdc-landplan.co.uk |            |
|                                                                                                                                                                                                            | Client Mr GJR & Mrs KF Swindells                                                    |            |
|                                                                                                                                                                                                            | Project                                                                             |            |
|                                                                                                                                                                                                            | The Mermaid Inn                                                                     |            |
| distoric arches retained and new orickwork infill with horizontal sliding sash timber windows installed within eveals of openings existing M & E fittings and fixtures emoved and disturbed brickwork made | Surfleet                                                                            |            |
|                                                                                                                                                                                                            | Drawing Proposed Public House Elevations                                            |            |
|                                                                                                                                                                                                            | Scale @ A1                                                                          | Date       |
|                                                                                                                                                                                                            | 1: 100                                                                              | 26/09/22   |
|                                                                                                                                                                                                            | Drawn By                                                                            | Checked By |
|                                                                                                                                                                                                            |                                                                                     |            |