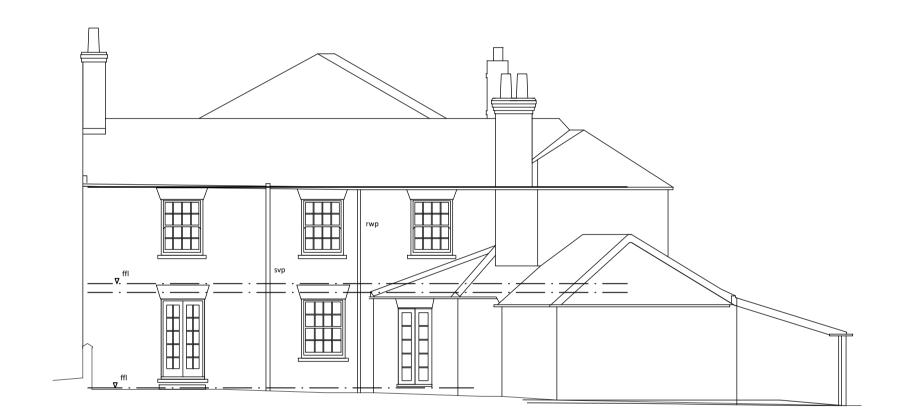

PROPOSED EAST ELEVATION

PROPOSED NORTH ELEVATION

PROPOSED WEST ELEVATION

PROPOSED SOUTH ELEVATION

## Material

- Former timber ledged and braced door removed and new brickwork to match existing

|                                                                                                                                                                                                            | Consultancy                                                                         |            |
|------------------------------------------------------------------------------------------------------------------------------------------------------------------------------------------------------------|-------------------------------------------------------------------------------------|------------|
|                                                                                                                                                                                                            | 32 High Street, Helpringham<br>Sleaford, Lincolnshire, NG34 ORA                     |            |
|                                                                                                                                                                                                            | Tel: 01529 421646<br>Email: admin@rdc-landplan.co.uk<br>Web: www.rdc-landplan.co.uk |            |
|                                                                                                                                                                                                            | Client Mr GJR & Mrs KF Swindells                                                    |            |
|                                                                                                                                                                                                            | Project                                                                             |            |
|                                                                                                                                                                                                            | The Mermaid Inn                                                                     |            |
| distoric arches retained and new orickwork infill with horizontal sliding sash timber windows installed within eveals of openings existing M & E fittings and fixtures emoved and disturbed brickwork made | Surfleet                                                                            |            |
|                                                                                                                                                                                                            | Drawing Proposed Public House Elevations                                            |            |
|                                                                                                                                                                                                            | Scale @ A1                                                                          | Date       |
|                                                                                                                                                                                                            | 1: 100                                                                              | 26/09/22   |
|                                                                                                                                                                                                            | Drawn By                                                                            | Checked By |
|                                                                                                                                                                                                            |                                                                                     |            |