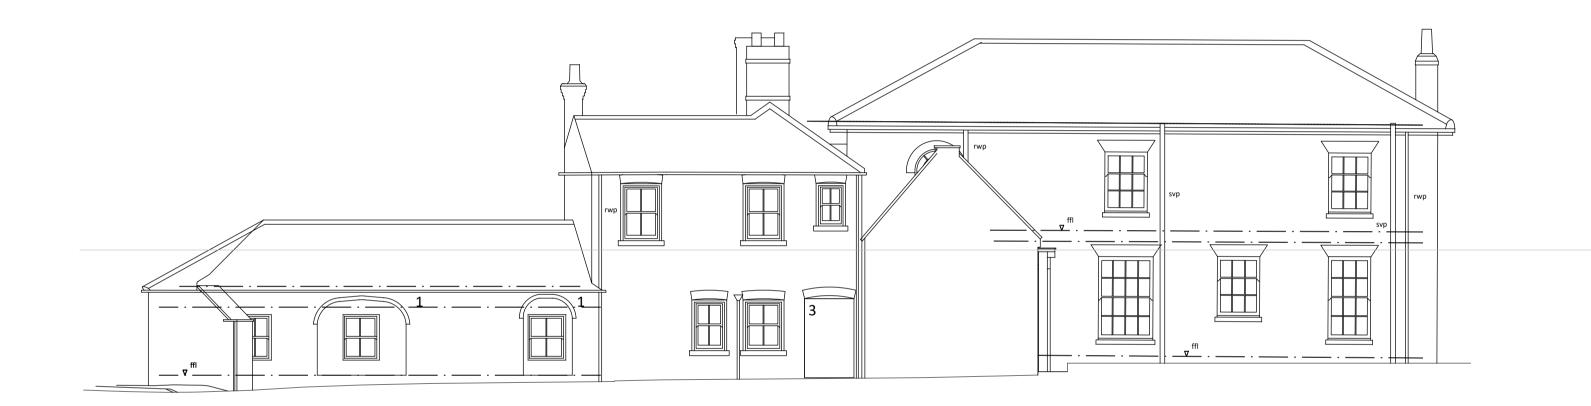

PROPOSED EAST ELEVATION

PROPOSED NORTH ELEVATION

PROPOSED WEST ELEVATION

PROPOSED SOUTH ELEVATION

## Material

- Former timber ledged and braced door removed and new brickwork to match existing

|                                                                                                                                                                                                            | Consultancy                                                                         |            |
|------------------------------------------------------------------------------------------------------------------------------------------------------------------------------------------------------------|-------------------------------------------------------------------------------------|------------|
|                                                                                                                                                                                                            | 32 High Street, Helpringham<br>Sleaford, Lincolnshire, NG34 ORA                     |            |
|                                                                                                                                                                                                            | Tel: 01529 421646<br>Email: admin@rdc-landplan.co.uk<br>Web: www.rdc-landplan.co.uk |            |
|                                                                                                                                                                                                            | Client Mr GJR & Mrs KF Swindells                                                    |            |
|                                                                                                                                                                                                            | Project                                                                             |            |
|                                                                                                                                                                                                            | The Mermaid Inn                                                                     |            |
| distoric arches retained and new orickwork infill with horizontal sliding sash timber windows installed within eveals of openings existing M & E fittings and fixtures emoved and disturbed brickwork made | Surfleet                                                                            |            |
|                                                                                                                                                                                                            | Drawing Proposed Public House Elevations                                            |            |
|                                                                                                                                                                                                            | Scale @ A1                                                                          | Date       |
|                                                                                                                                                                                                            | 1: 100                                                                              | 26/09/22   |
|                                                                                                                                                                                                            | Drawn By                                                                            | Checked By |
|                                                                                                                                                                                                            |                                                                                     |            |