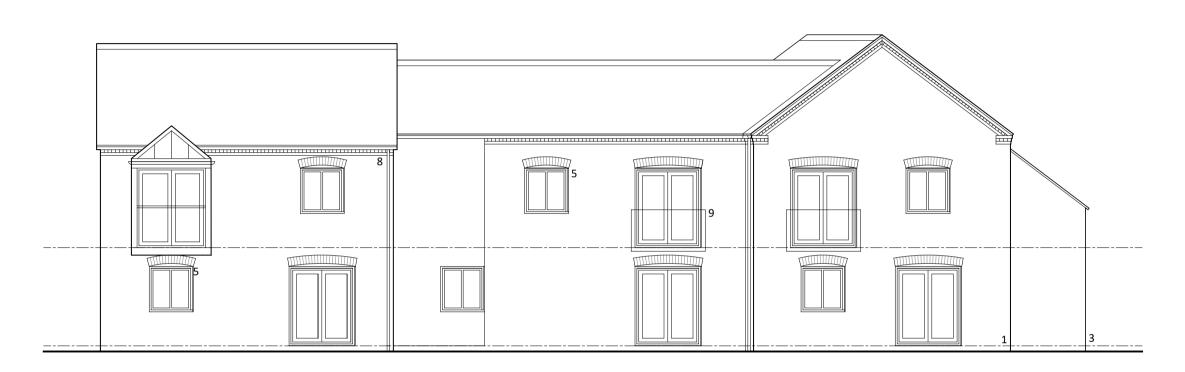

PROPOSED SOUTH ELEVATION

PROPOSED NORTH ELEVATION

PROPOSED EAST ELEVATION

PROPOSED WEST ELEVATION

## Material Schedule

- Red facing brickwork
   Vertical timber boarding
   Horizontal timber boarding
   Natural Slate roofing
   Hardwood Timber frame windows
   Hardwood Timber doors

7. Lead to dormer cheeks8. Black UPVC gutters and RWPs9. Toughened glass Juliet Balcony