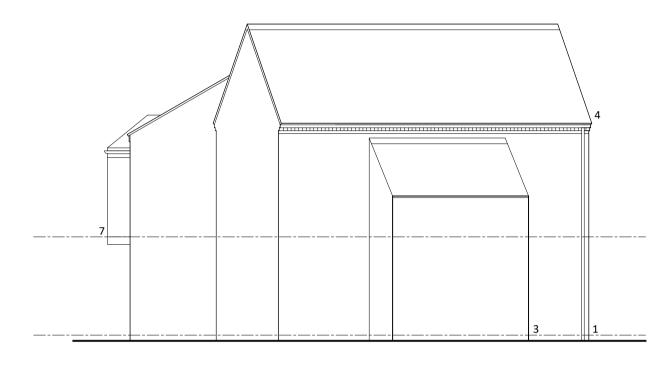

PROPOSED SOUTH ELEVATION

PROPOSED NORTH ELEVATION

PROPOSED EAST ELEVATION

PROPOSED WEST ELEVATION

## Material Schedule

- Red facing brickwork
   Vertical timber boarding
   Horizontal timber boarding
   Natural Slate roofing
   Hardwood Timber frame windows
   Hardwood Timber doors

7. Lead to dormer cheeks8. Black UPVC gutters and RWPs9. Toughened glass Juliet Balcony