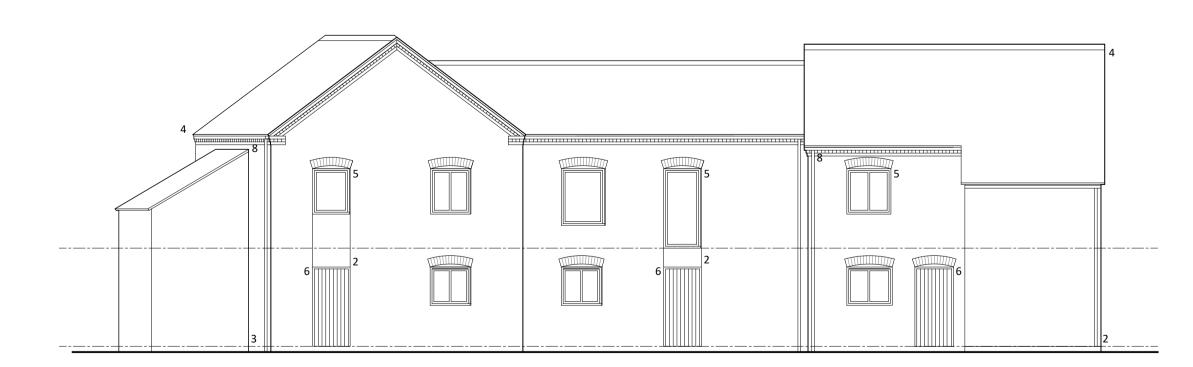

PROPOSED SOUTH ELEVATION

PROPOSED NORTH ELEVATION

PROPOSED EAST ELEVATION

PROPOSED WEST ELEVATION

## Material Schedule

- Red facing brickwork
   Vertical timber boarding
   Horizontal timber boarding
   Natural Slate roofing
   Hardwood Timber frame windows
   Hardwood Timber doors

7. Lead to dormer cheeks8. Black UPVC gutters and RWPs9. Toughened glass Juliet Balcony