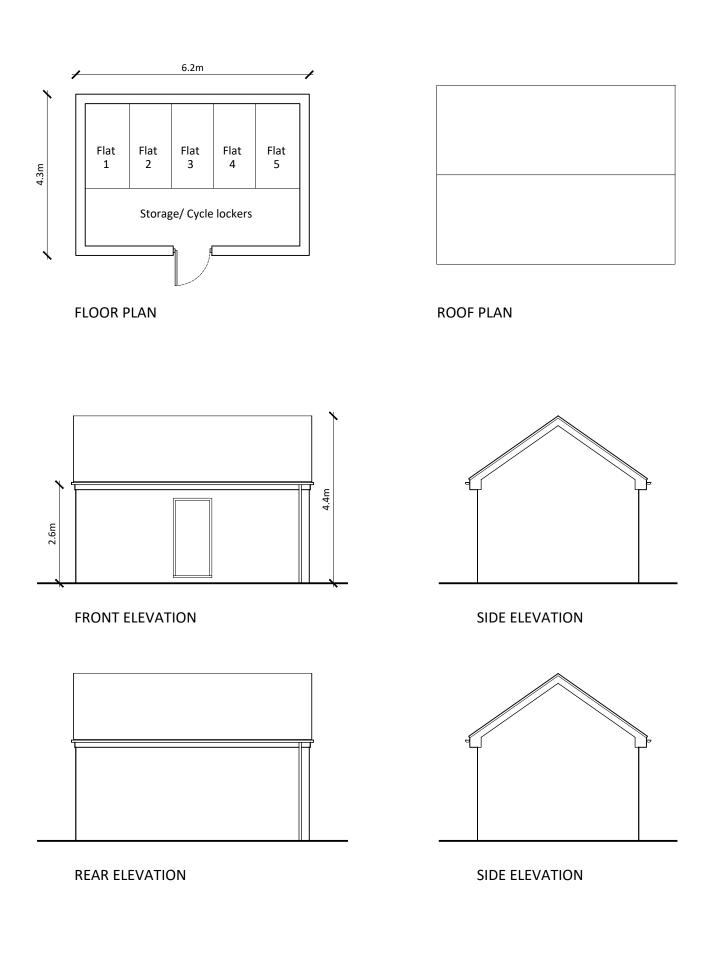

# Drawing

Proposed Storage building

| Scale @ A3<br>1: 100<br>Drawn By<br>WW |  | Date                     |            |        |                  |
|----------------------------------------|--|--------------------------|------------|--------|------------------|
|                                        |  | 17/08/21  Checked By LMS |            |        |                  |
|                                        |  |                          | Job Number | Status | Purpose of Issue |
|                                        |  |                          | 1447-1     | PL     | Planning         |