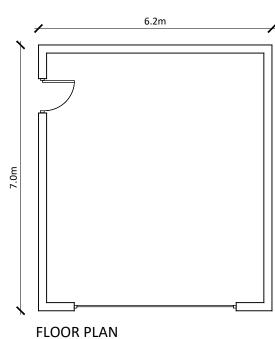

## Drawing

Proposed Double Garage Type 2

|  | Scale @ A3             |        | Date             |
|--|------------------------|--------|------------------|
|  | 1: 100                 |        | 20/08/21         |
|  | <b>Drawn By</b><br>PSS |        | Checked By       |
|  |                        |        | LMS              |
|  | Job Number             | Status | Purpose of Issue |
|  | 1447-1                 | PL     | Planning         |