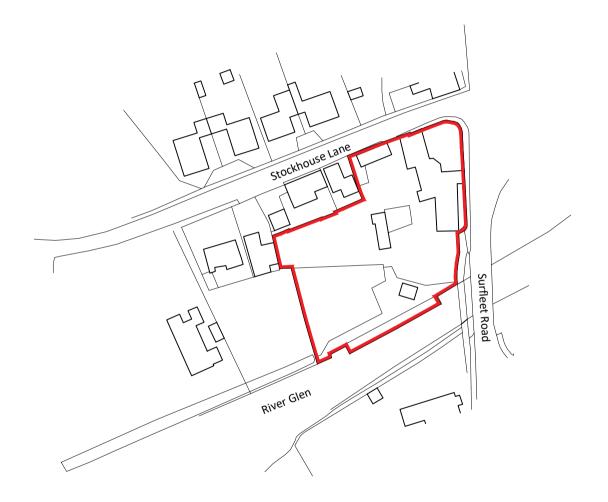

# Project

The Mermaid Inn

Surfleet

## Drawing

Location Plan

| Scale @ A4 |        | Date             |
|------------|--------|------------------|
| 1: 1250    |        | 17/08/21         |
| Drawn By   |        | Checked By       |
| ww         |        | LMS              |
| Job Number | Status | Purpose of Issue |
| 1447-1     | PL     | Planning         |