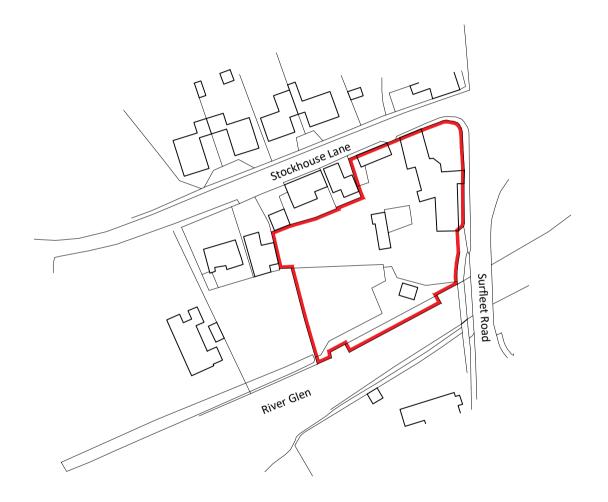

## Drawing

Location Plan

| Scale @ A4 |        | Date             |
|------------|--------|------------------|
| 1: 1250    |        | 17/08/21         |
| Drawn By   |        | Checked By       |
| WW         |        | LMS              |
| Job Number | Status | Purpose of Issue |
| 1447-1     | PL     | Planning         |