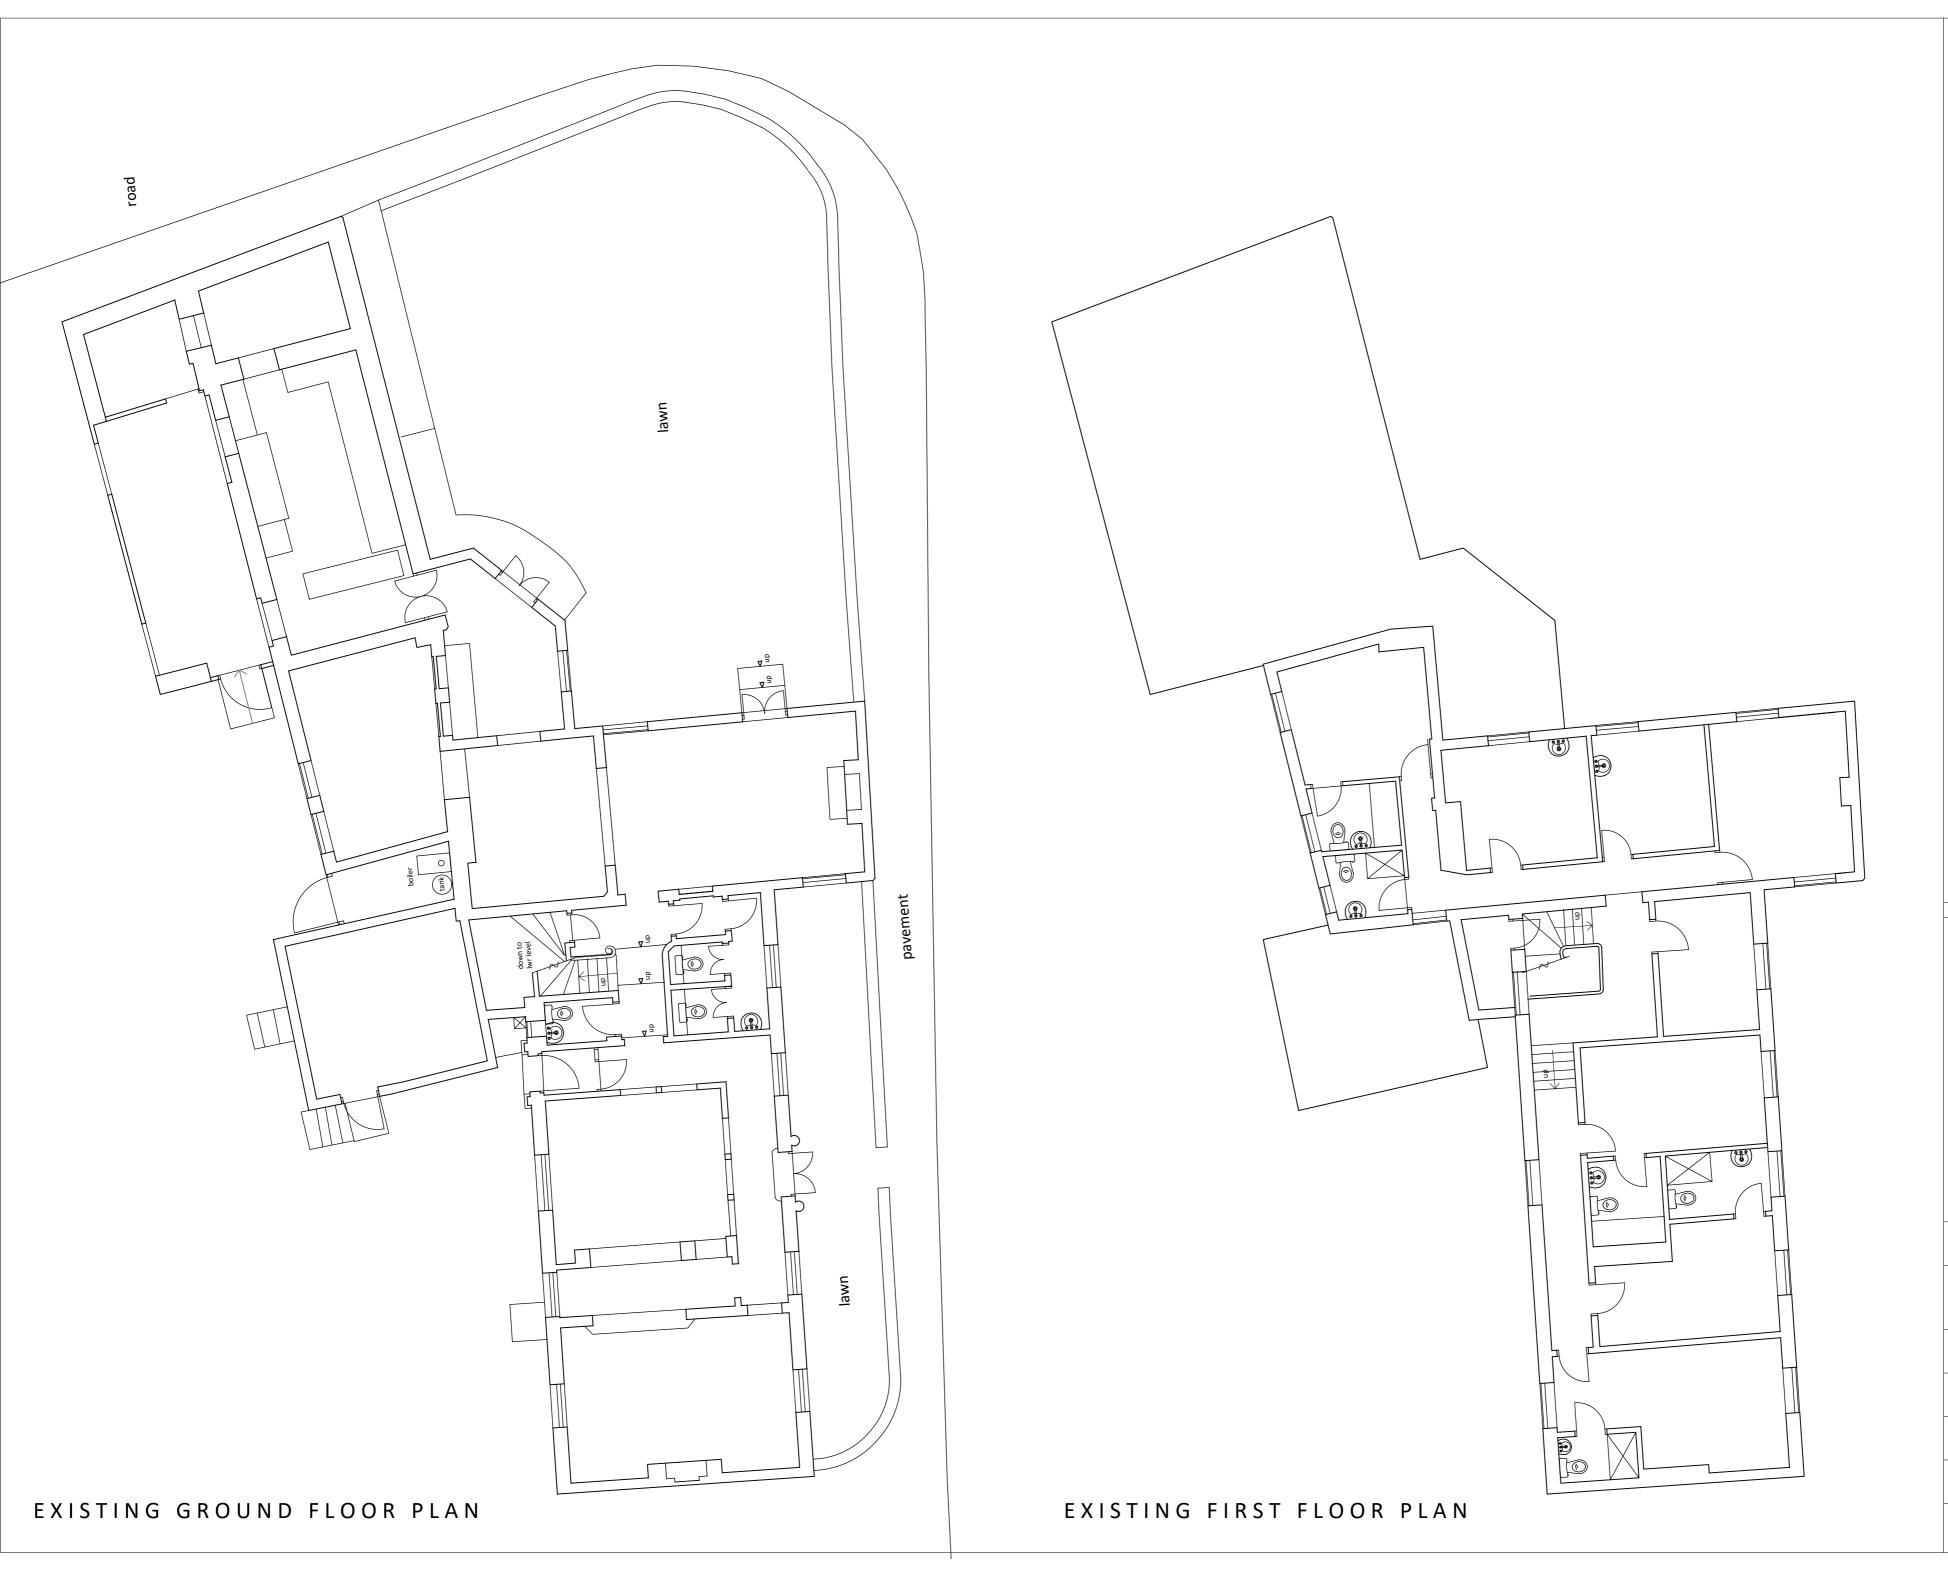

# Surfleet Drawing

Existing Ground and First Floor Plans

|  | Scale @ A2                |        | Date             |
|--|---------------------------|--------|------------------|
|  | 1: 100<br>Drawn By<br>PSS |        | 18/08/21         |
|  |                           |        | Checked By       |
|  |                           |        | PSS              |
|  | Job Number                | Status | Purpose of Issue |
|  | 1447-1                    | PL     | Planning         |