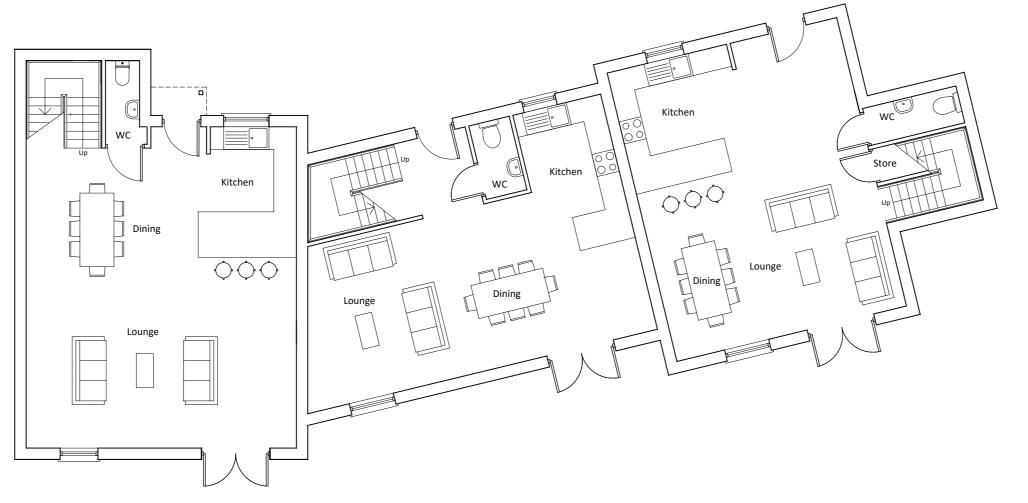

PROPOSED FIRST FLOOR PLAN

PROPOSED GROUND FLOOR PLAN

Copyright
© Robert Doughty Consultancy Limited.
All rights described in the Copyright, Designs and
Patents Act 1988 have been asserted.

Ordnance Survey Map
© Crown Copyright. OS Licence No: AR 100010613.

# Drawing

Proposed Townhouse Floor Plans

|  | Scale @ A2 1: 100  Drawn By PSS |        | Date             |
|--|---------------------------------|--------|------------------|
|  |                                 |        | 26/09/22         |
|  |                                 |        | Checked By       |
|  |                                 |        | PSS              |
|  | Job Number                      | Status | Purpose of Issue |
|  | 1447-1                          | PL     | Planning         |
|  |                                 |        |                  |