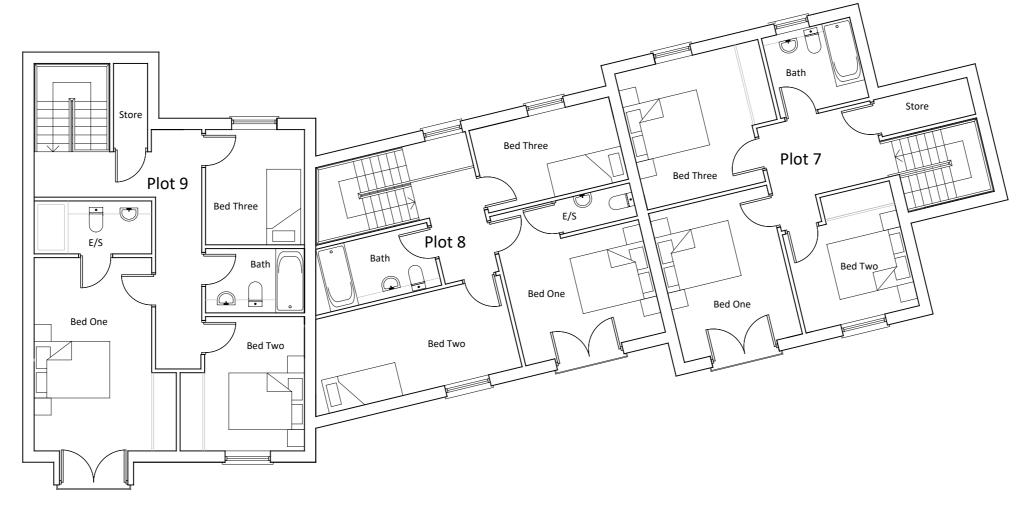

PROPOSED FIRST FLOOR PLAN

PROPOSED GROUND FLOOR PLAN

Copyright
© Robert Doughty Consultancy Limited.
All rights described in the Copyright, Designs and
Patents Act 1988 have been asserted.

Ordnance Survey Map
© Crown Copyright. OS Licence No: AR 100010613.

# Drawing

Proposed Townhouse Floor Plans

|  | Scale @ A2 1: 100  Drawn By PSS |        | Date             |
|--|---------------------------------|--------|------------------|
|  |                                 |        | 26/09/22         |
|  |                                 |        | Checked By       |
|  |                                 |        | PSS              |
|  | Job Number                      | Status | Purpose of Issue |
|  | 1447-1                          | PL     | Planning         |
|  |                                 |        |                  |