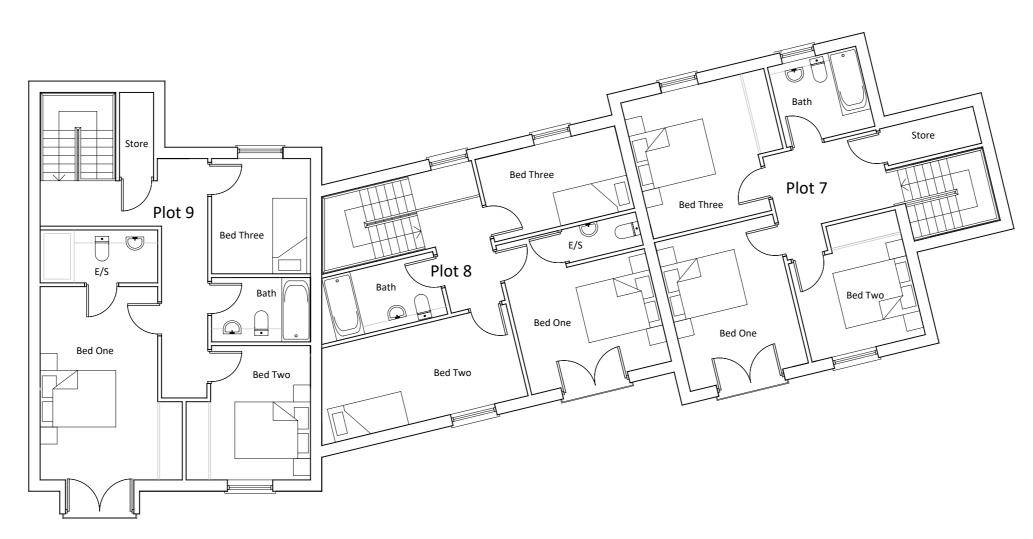

PROPOSED FIRST FLOOR PLAN



PROPOSED GROUND FLOOR PLAN

## Notes

**Copyright** © Robert Doughty Consultancy Limited. All rights described in the Copyright, Designs and Patents Act 1988 have been asserted.

Ordnance Survey Map © Crown Copyright. OS Licence No: AR 100010613.

**Dimensions** All dimensions shown are for the purposes of obtaining the relevant planning permission only.

**CDM 2015** This drawing is for illustrative purposes and/or obtaining the relevant planning permission only. It should not be used for construction and accordingly, risk identification under the Construction (Design & Management) Regulations 2015 has not been undertaken.