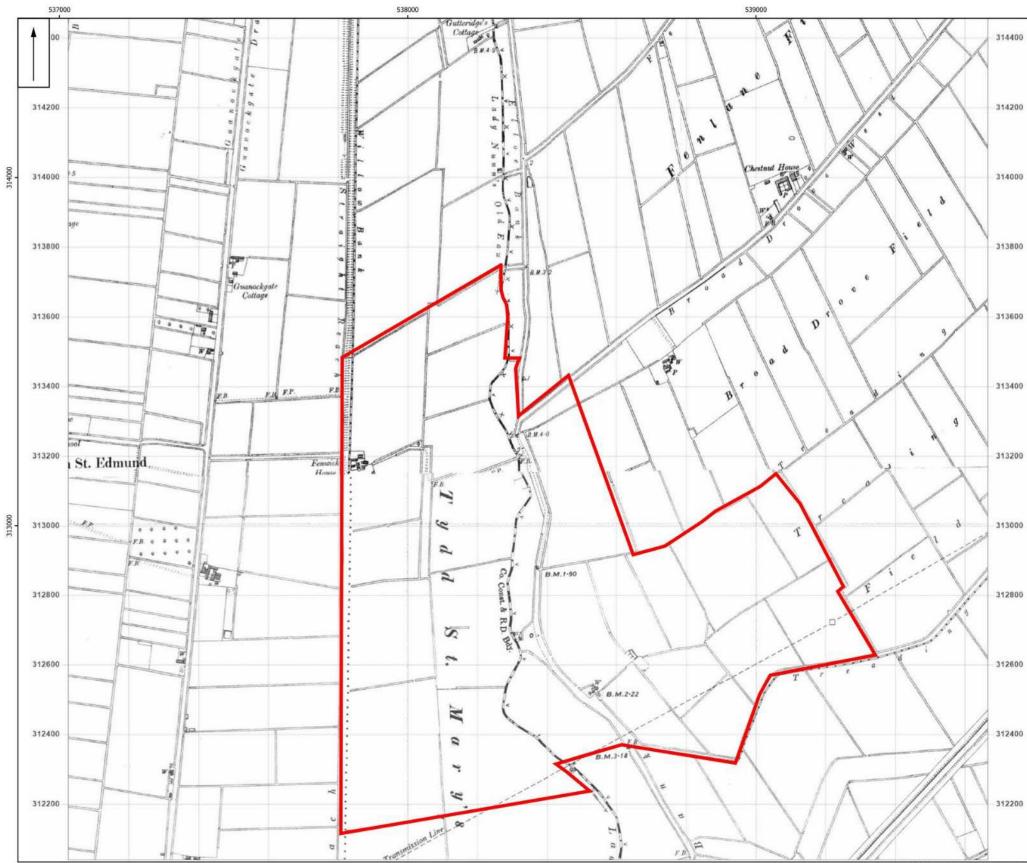

Contains OS data © Crown copyright and database right (2022) Licence Number (100064153)

| Key:                     |                                           |                             |       |
|--------------------------|-------------------------------------------|-----------------------------|-------|
|                          | Site Locatio                              | on                          |       |
|                          |                                           |                             |       |
|                          |                                           |                             |       |
|                          |                                           |                             |       |
|                          |                                           |                             |       |
|                          |                                           |                             |       |
|                          |                                           |                             |       |
|                          |                                           |                             |       |
|                          |                                           |                             |       |
|                          |                                           |                             |       |
|                          |                                           |                             |       |
|                          |                                           |                             |       |
|                          |                                           |                             |       |
|                          |                                           |                             |       |
|                          |                                           |                             |       |
|                          |                                           |                             |       |
|                          |                                           |                             |       |
|                          |                                           |                             |       |
|                          |                                           |                             |       |
|                          |                                           |                             |       |
|                          |                                           |                             |       |
|                          |                                           |                             |       |
|                          |                                           |                             |       |
|                          |                                           |                             |       |
| 0                        | 100                                       | 200                         | 300 m |
| 0                        |                                           | 200<br>3: 1:9000            | 300 m |
| 0                        |                                           | 3: 1:9000                   | 300 m |
|                          | Scale @A                                  | 3: 1:9000<br>A M S          |       |
| A R<br>Tydd              | Scale @A<br>A B R A<br>C H A E<br>Solar F | 3: 1:9000<br>A M S<br>O L O |       |
| A R<br>Tydd<br>Figure 10 | Scale @A<br>A B R A<br>C H A E<br>Solar F | arm                         |       |
| A R<br>Tydd<br>Figure 10 | Scale @A<br>A B R A<br>C H A E<br>Solar F | arm                         |       |
| A R<br>Tydd<br>Figure 10 | Scale @A<br>A B R A<br>C H A E<br>Solar F | arm                         |       |