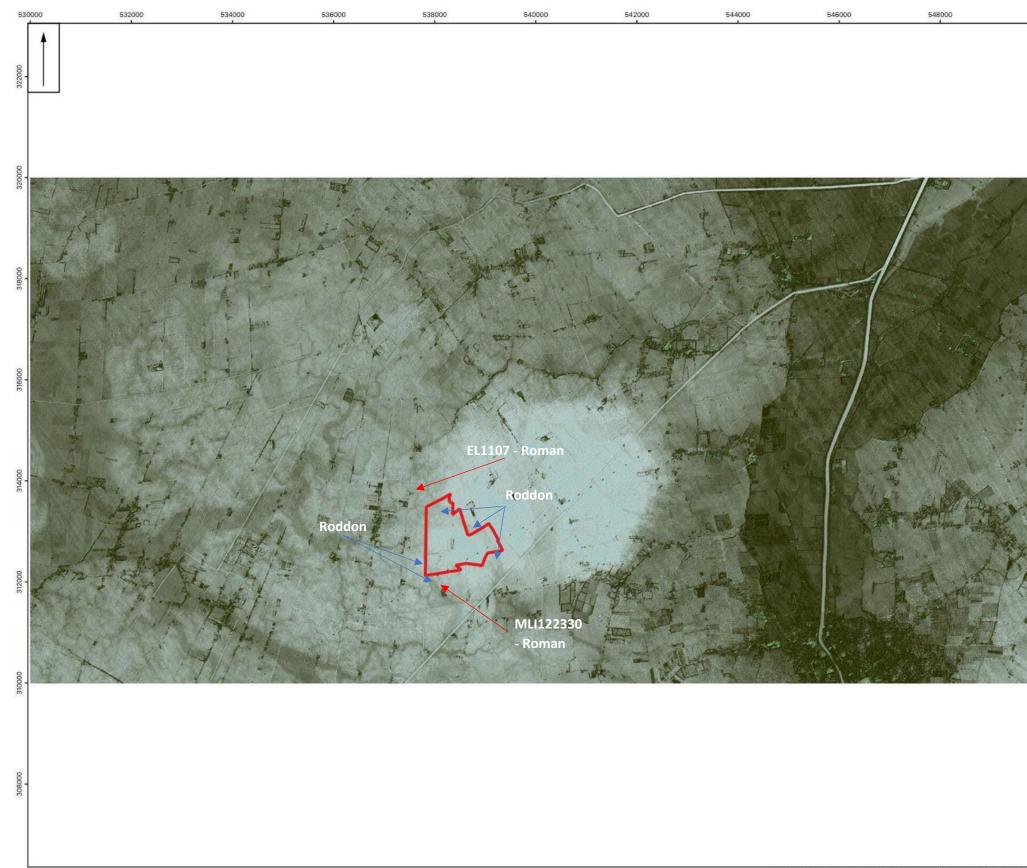

| Key:                                                                                                            |                                                  |           |       |
|-----------------------------------------------------------------------------------------------------------------|--------------------------------------------------|-----------|-------|
|                                                                                                                 | Site Locatio                                     | on        |       |
| a second a s |                                                  |           |       |
|                                                                                                                 |                                                  |           |       |
|                                                                                                                 |                                                  |           |       |
|                                                                                                                 |                                                  |           |       |
|                                                                                                                 |                                                  |           |       |
|                                                                                                                 |                                                  |           |       |
|                                                                                                                 |                                                  |           |       |
|                                                                                                                 |                                                  |           |       |
|                                                                                                                 |                                                  |           |       |
|                                                                                                                 |                                                  |           |       |
|                                                                                                                 |                                                  |           |       |
|                                                                                                                 |                                                  |           |       |
|                                                                                                                 |                                                  |           |       |
|                                                                                                                 |                                                  |           |       |
|                                                                                                                 |                                                  |           |       |
|                                                                                                                 |                                                  |           |       |
|                                                                                                                 |                                                  |           |       |
|                                                                                                                 |                                                  |           |       |
|                                                                                                                 |                                                  |           |       |
|                                                                                                                 |                                                  |           |       |
|                                                                                                                 |                                                  |           |       |
|                                                                                                                 |                                                  |           |       |
|                                                                                                                 |                                                  |           |       |
| 0                                                                                                               | 100                                              | 200       | 200   |
|                                                                                                                 |                                                  | 3: 1:8000 | 300 m |
|                                                                                                                 |                                                  |           |       |
| A R                                                                                                             | ABR.<br>CHAE                                     |           | GY    |
| Figure 3<br>LIDAR (cr                                                                                           | Solar Far<br>reated using<br>nent Agency<br>ure) | data fror |       |
| Drojest No. 9                                                                                                   | 0001   29/9/2022                                 |           |       |