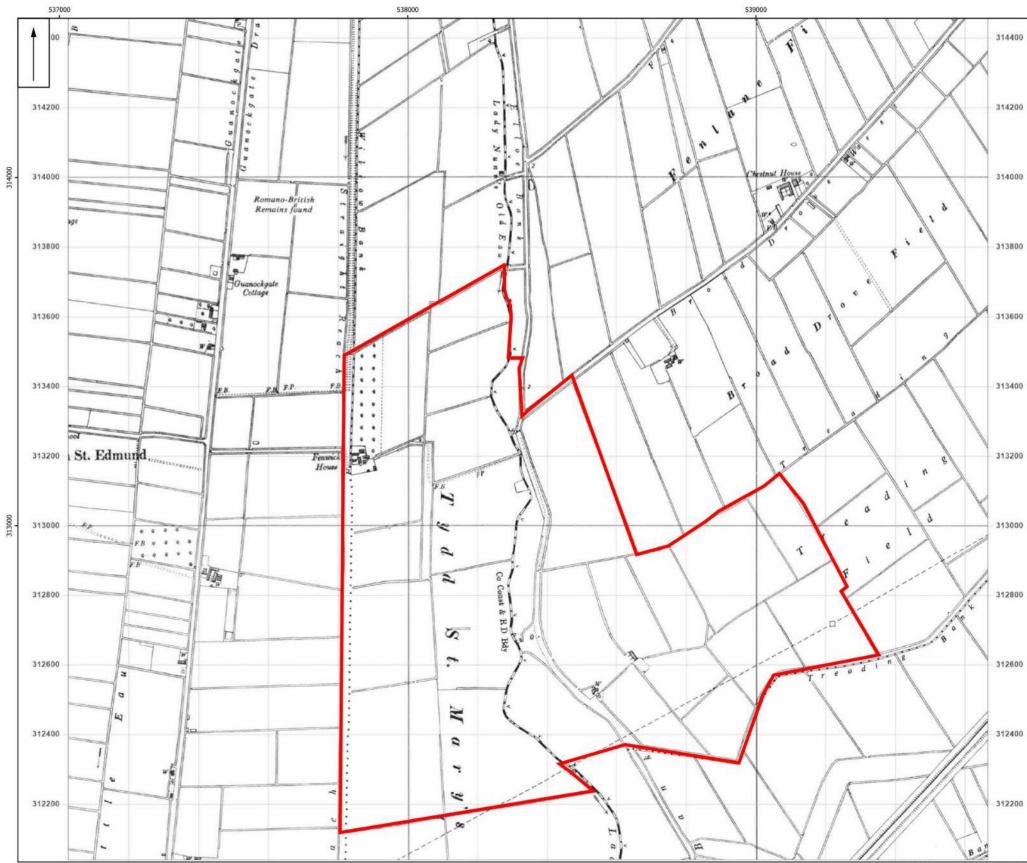

|    | Key:                                                   |
|----|--------------------------------------------------------|
|    | Site Location                                          |
|    |                                                        |
|    |                                                        |
|    |                                                        |
|    |                                                        |
|    |                                                        |
|    |                                                        |
|    |                                                        |
|    |                                                        |
|    |                                                        |
|    |                                                        |
|    |                                                        |
|    |                                                        |
|    |                                                        |
|    |                                                        |
|    |                                                        |
|    |                                                        |
|    |                                                        |
|    |                                                        |
|    |                                                        |
|    |                                                        |
|    |                                                        |
|    |                                                        |
|    | 0 100 200 300 m                                        |
|    | Scale @A3: 1:9000                                      |
|    | A B R A M S<br>A R C H A E O L O G Y                   |
| [[ | Tydd Solar Farm                                        |
|    | Figure 11                                              |
|    | Ordnance Survey Map 1959                               |
|    |                                                        |
|    | Project No.00001   30/9/2022   Prepared By: ARTE-FACTS |