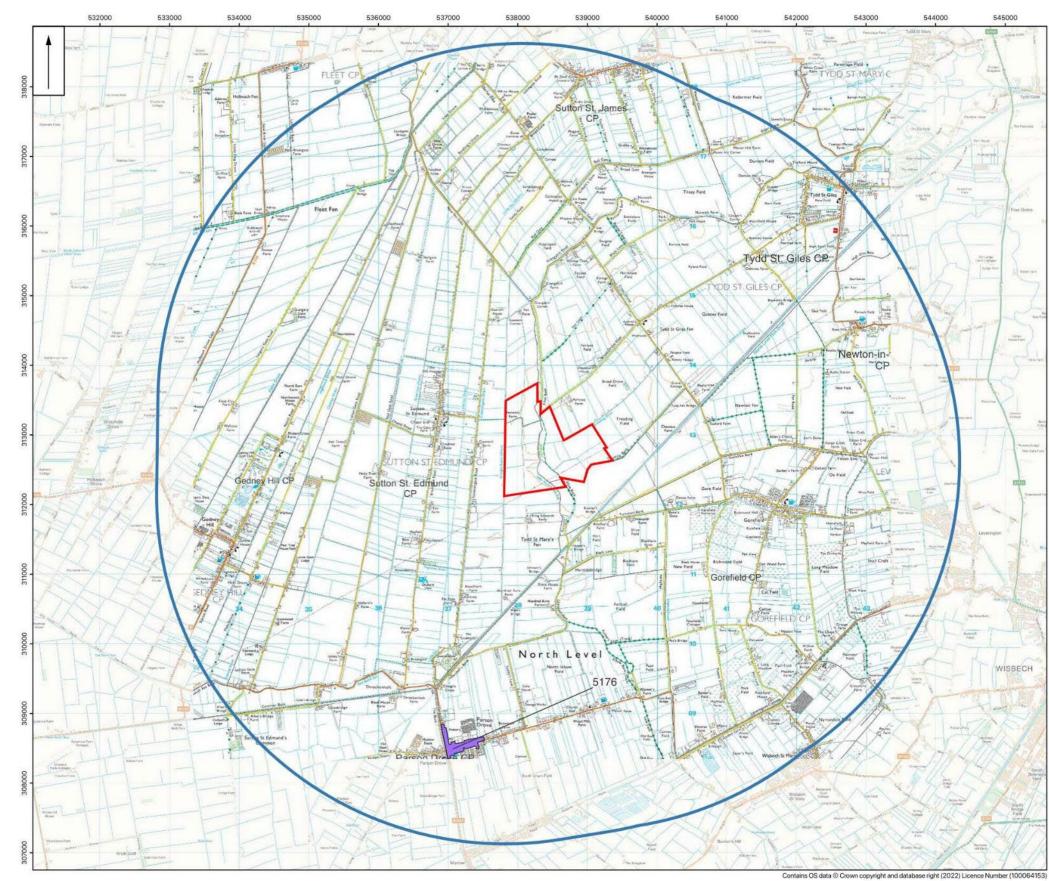

|
|              |                                             |
|              | 0 500 1,000 1,500 m                         |
|              | Scale @A3: 1:50000                          |
|              |                                             |
|              | A B R A M S<br>C H A E O L O G Y            |
|              | CITALOLOOI                                  |
| Tydd         | Solar Farm                                  |
| Figure 4     | а                                           |
| Designa      | ated Heritage Assets (Listed                |
| Building     | s, Scheduled Monuments)                     |
|              |                                             |
| Project No.0 | 0001   16/10/2022   Prepared By: ARTE-FACTS |



| Key:   |                    |
|--------|--------------------|
|        | Site Location      |
|        | Conservation Areas |
|        | Study Area 5km     |
|        |                    |
|        |                    |
|        |                    |
|        |                    |
|        |                    |
|        |                    |
|        |                    |
|        |                    |
|        |                    |
|        |                    |
|        |                    |
|        |                    |
|        |                    |
|        |                    |
|        |                    |
|        |                    |
|        |                    |
|        |                    |
|        |                    |
|        |