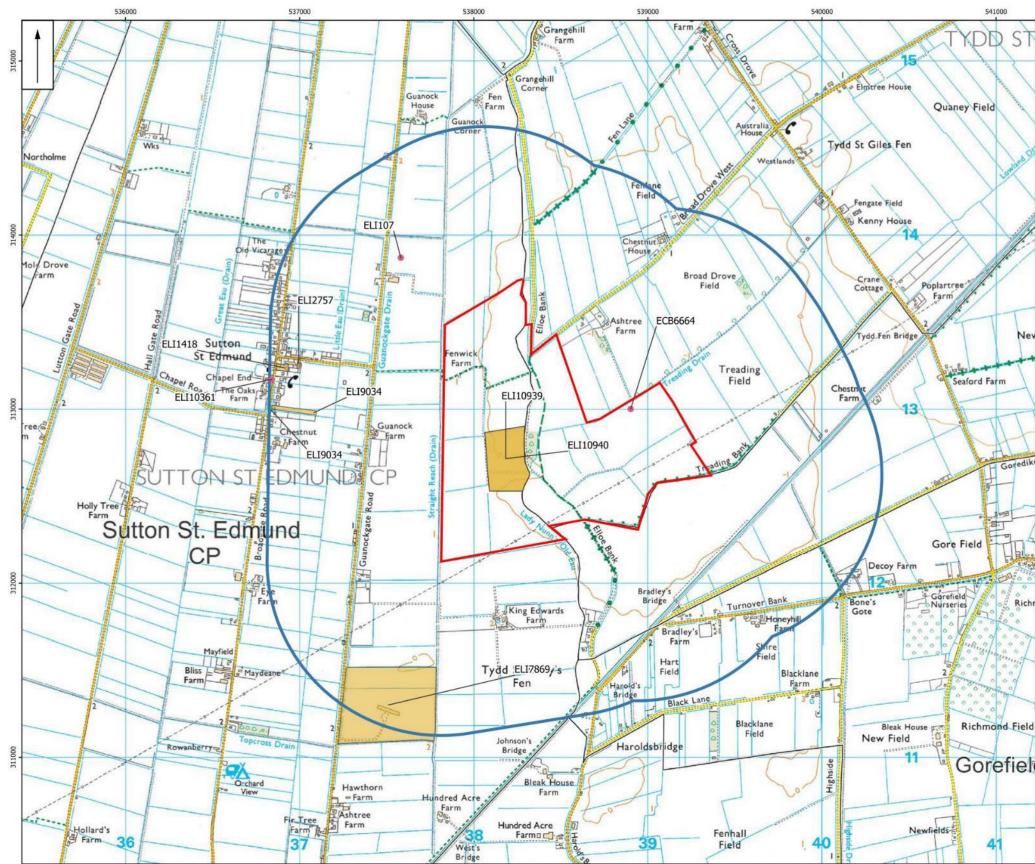

Contains OS data © Crown copyright and database right (2022) Licence Number (100064153)

| Key:                                  |
|---------------------------------------|
| Monuments (polygon)                   |
| <ul> <li>Monuments (point)</li> </ul> |
| Site Location                         |
| Study Area 1km                        |
|                                       |
|                                       |
|                                       |
|                                       |
|                                       |
|                                       |
|                                       |
|                                       |
|                                       |
|                                       |
|                                       |
|                                       |
|                                       |
|                                       |
|                                       |
|                                       |
|                                       |
|                                       |
|                                       |
|                                       |
|                                       |
|                                       |
|                                       |
|                                       |
| 0 200 400 600 m                       |
| Scale @A3:1:18000                     |
|                                       |
| A B R A M S<br>A R C H A E O L O G Y  |
|                                       |
| Tydd Solar Farm                       |
| Figure 5:                             |
| Non-designated Heritage               |
| Assets (Monuments)                    |
|                                       |
|                                       |

|                       | Events (lir                                             | e)                             |       |
|-----------------------|---------------------------------------------------------|--------------------------------|-------|
| •                     | Events (po                                              | pint)                          |       |
|                       | Events (po                                              | olygon)                        |       |
|                       | Site Locat                                              | on                             |       |
|                       | Study Are                                               | a 1km                          |       |
|                       |                                                         |                                |       |
|                       |                                                         |                                |       |
|                       |                                                         |                                |       |
|                       |                                                         |                                |       |
|                       |                                                         |                                |       |
|                       |                                                         |                                |       |
|                       |                                                         |                                |       |
|                       |                                                         |                                |       |
|                       |                                                         |                                |       |
|                       |                                                         |                                |       |
|                       |                                                         |                                |       |
|                       |                                                         |                                |       |
|                       |                                                         |                                |       |
|                       |                                                         |                                |       |
|                       |                                                         |                                |       |
| 1                     |                                                         |                                |       |
|                       |                                                         |                                |       |
|                       |                                                         |                                |       |
|                       |                                                         |                                |       |
|                       |                                                         |                                |       |
|                       |                                                         |                                |       |
|                       |                                                         |                                |       |
|                       |                                                         |                                |       |
|                       | ) 200                                                   | 400                            | 600 m |
|                       |                                                         | 400<br>A3: 1:18000             | 600 m |
|                       | Scale @                                                 | A3:1:18000                     | 600 m |
|                       | Scale @                                                 | A3:1:18000                     |       |
| AR                    | Scale @<br>ABR<br>CHA                                   | A3:1:18000<br>A M S<br>E O L O |       |
| AR                    | Scale @                                                 | A3:1:18000<br>A M S<br>E O L O |       |
| A R<br>Tydd           | Scale @<br>A B R<br>C H A<br>Solar F                    | A3:1:18000<br>A M S<br>E O L O |       |
| A R<br>Tydd<br>Figure | Scale @<br>A B R<br>C H A<br>Solar F                    | A M S<br>E O L O               | GΥ    |
| A R<br>Tydd<br>Figure | Scale @<br>A B R<br>C H A<br>Solar F<br>6:<br>esignated | A M S<br>E O L O               | GΥ    |