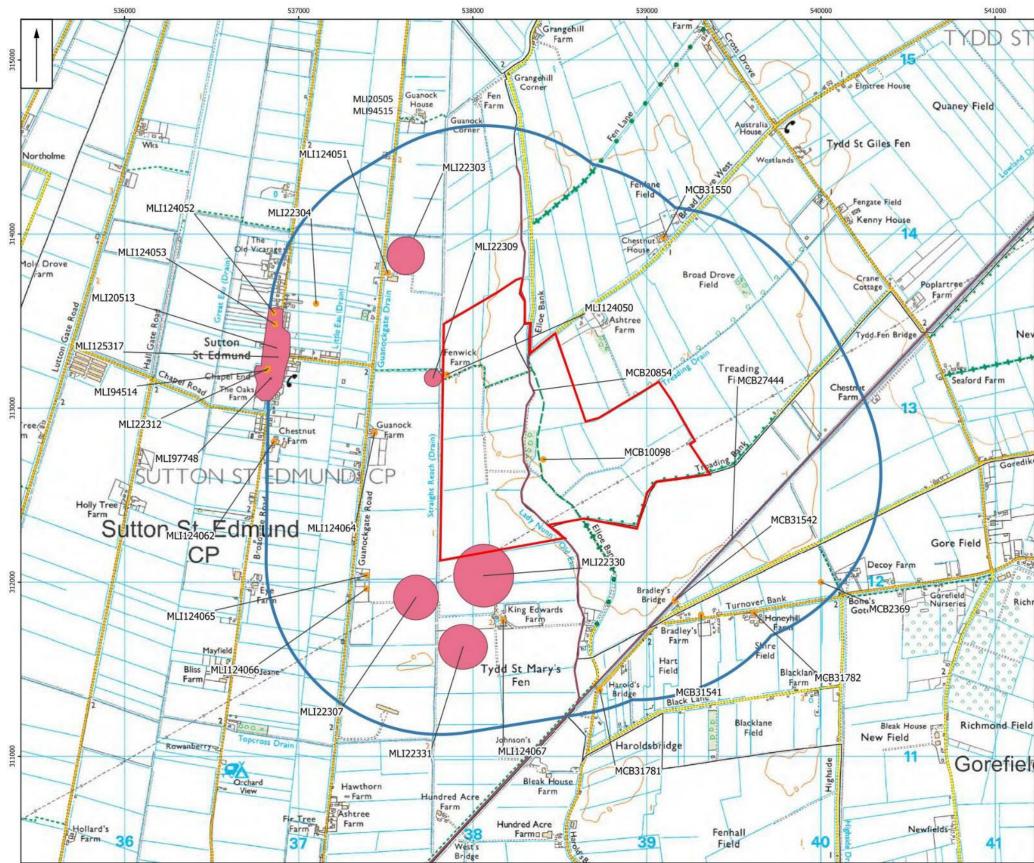

|                    |
|        |                    |
|        |                    |
|        |                    |
|        |                    |
|        |                    |
|        |                    |
|        |                    |
|        |                    |
|        |                    |
|        |                    |
|        |                    |
|        |                    |
|        |                    |
| 0      | 500 1,000 1,500 m  |
|        | Scale @A3: 1:45000 |
|        | ABRAMS             |
| AR     | CHAEOLOGY          |
|        |                    |
| Tydd   | l Solar Farm       |
| Figure | 4b:                |
| Conser | vation Areas       |
| 1      |                    |
|        |                    |
|        |                    |



Contains OS data © Crown copyright and database right (2022) Licence Number (100064153)

| Key:                                  |
|---------------------------------------|
| Monuments (polygon)                   |
| <ul> <li>Monuments (point)</li> </ul> |
| Site Location                         |
| Study Area 1km                        |
|                                       |
|                                       |
|                                       |
|                                       |
|                                       |
|                                       |
|                                       |
|                                       |
|                                       |
|                                       |
|