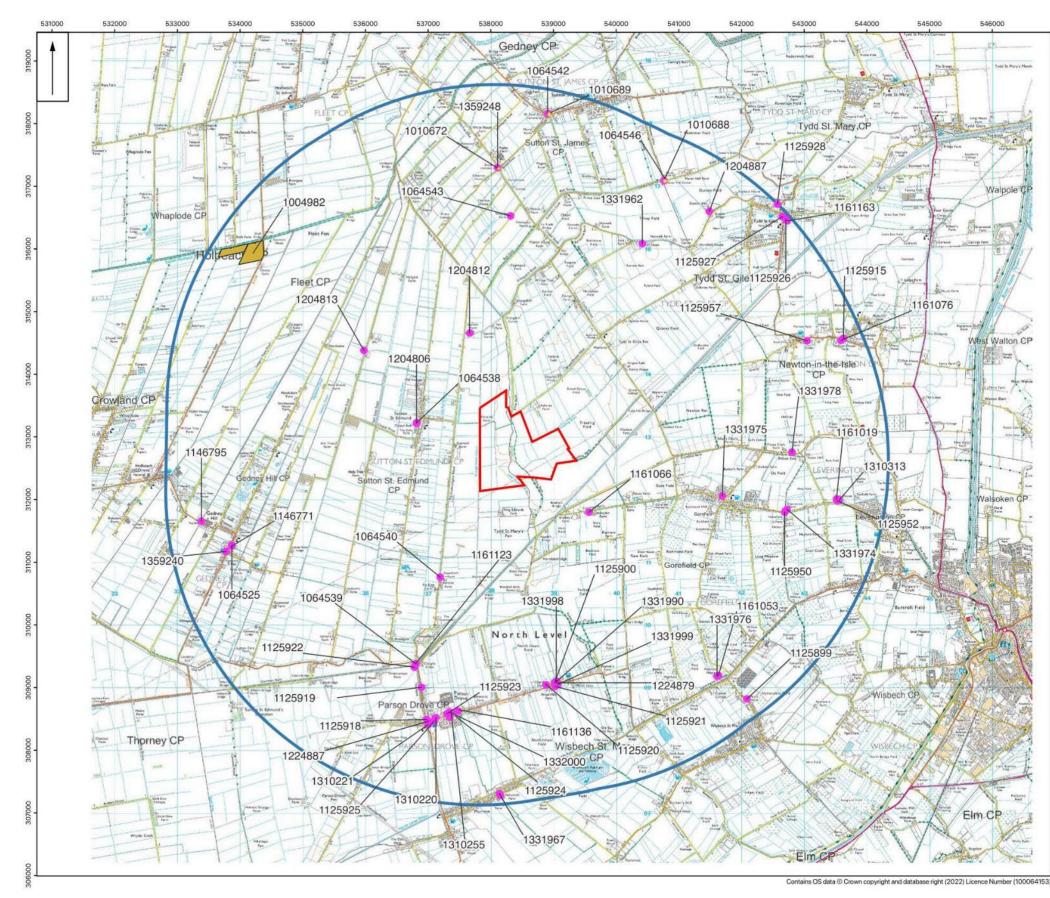

| 3: 1:8000 | 300 m |
|                                                                                                                 |                                                  |           |       |
| A R                                                                                                             | ABR.<br>CHAE                                     |           | GY    |
| Figure 3<br>LIDAR (cr                                                                                           | Solar Far<br>reated using<br>nent Agency<br>ure) | data fror |       |
| Drojest No. 9                                                                                                   | 0001   29/9/2022                                 |           |       |



| Key:         |                                             |
|--------------|---------------------------------------------|
|              | Listed Duildings                            |
|              | Listed Buildings<br>Scheduled Monuments     |
|              | Site Location                               |
|              | Study Area 5km                              |
|              | Study Alea Skill                            |
|              |                                             |
|              |                                             |
|              |                                             |
|              |                                             |
|              |                                             |
|              |