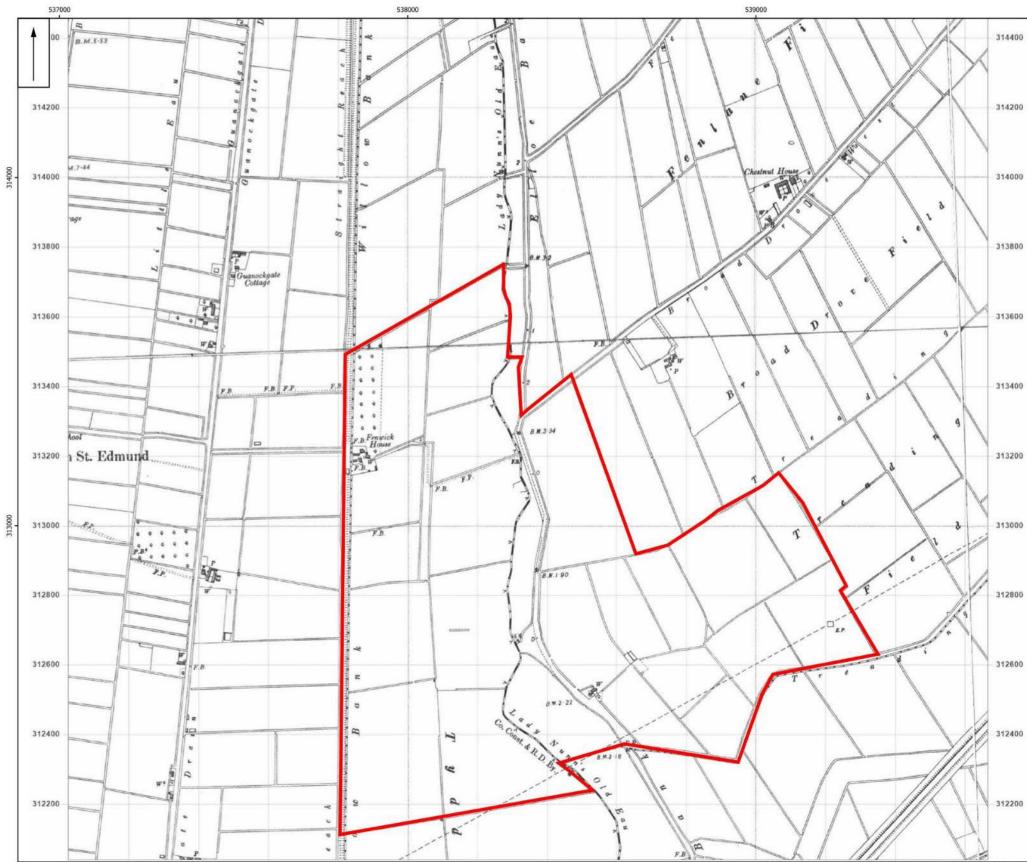

|    | Key:                                                   |
|----|--------------------------------------------------------|
|    | Site Location                                          |
|    |                                                        |
|    |                                                        |
|    |                                                        |
|    |                                                        |
|    |                                                        |
|    |                                                        |
|    |                                                        |
|    |                                                        |
|    |                                                        |
|    |                                                        |
|    |                                                        |
|    |                                                        |
|    |                                                        |
|    |                                                        |
|    |                                                        |
|    |                                                        |
|    |                                                        |
|    |                                                        |
|    |                                                        |
|    |                                                        |
|    |                                                        |
|    |                                                        |
|    | 0 100 200 300 m                                        |
|    | Scale @A3: 1:9000                                      |
|    | A B R A M S<br>A R C H A E O L O G Y                   |
| [[ | Tydd Solar Farm                                        |
|    | Figure 11                                              |
|    | Ordnance Survey Map 1959                               |
|    |                                                        |
|    | Project No.00001   30/9/2022   Prepared By: ARTE-FACTS |