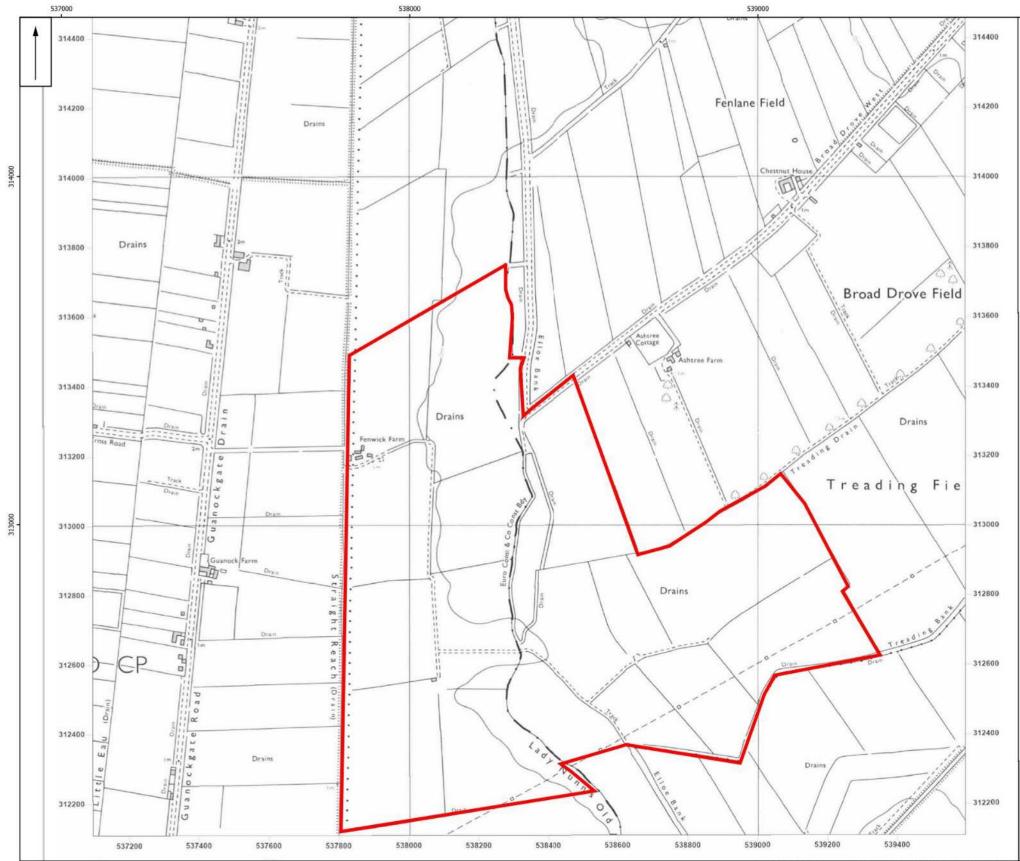

|    | Key:                                                   |
|----|--------------------------------------------------------|
|    | Site Location                                          |
|    |                                                        |
|    |                                                        |
|    |                                                        |
|    |                                                        |
|    |                                                        |
|    |                                                        |
|    |                                                        |
|    |                                                        |
|    |                                                        |
|    |                                                        |
|    |                                                        |
|    |                                                        |
|    |                                                        |
|    |                                                        |
|    |                                                        |
|    |                                                        |
|    |                                                        |
|    |                                                        |
|    |                                                        |
|    |                                                        |
|    |                                                        |
|    |                                                        |
|    | 0 100 200 300 m                                        |
|    | Scale @A3: 1:9000                                      |
|    | A B R A M S<br>A R C H A E O L O G Y                   |
| [[ | Tydd Solar Farm                                        |
|    | Figure 11                                              |
|    | Ordnance Survey Map 1959                               |
|    |                                                        |
|    | Project No.00001   30/9/2022   Prepared By: ARTE-FACTS |