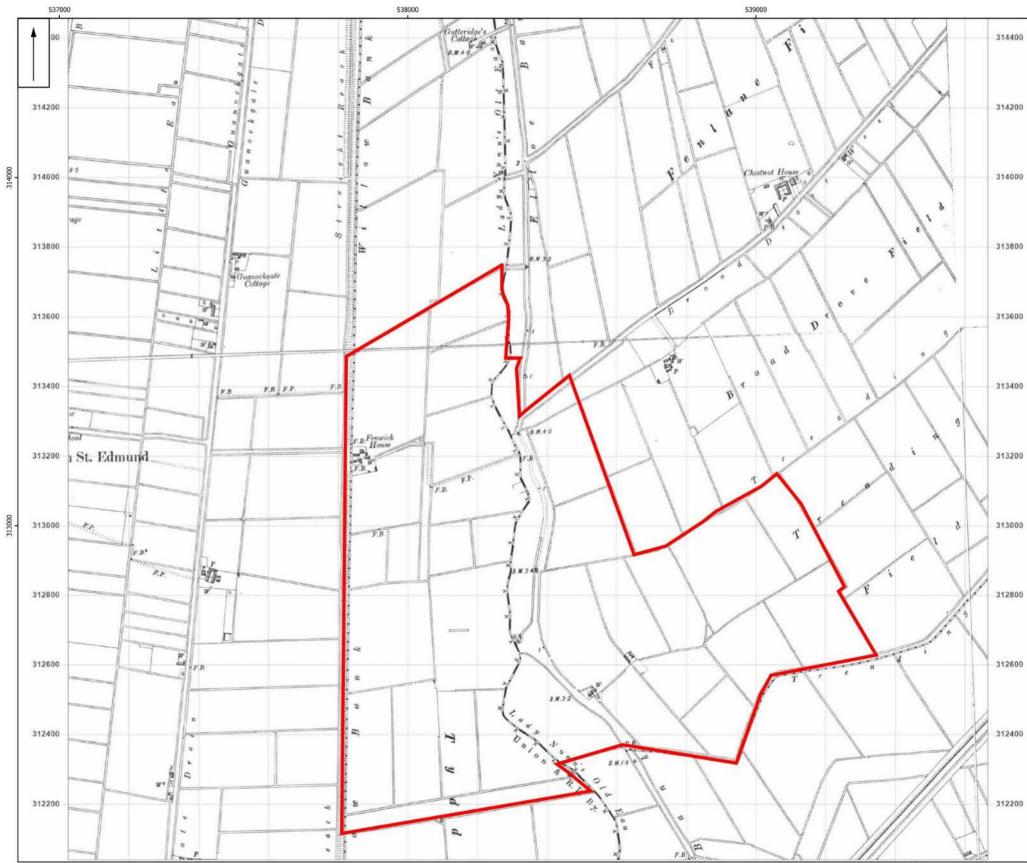

| Key:                                 |
|--------------------------------------|
| Site Location                        |
|                                      |
|                                      |
|                                      |
|                                      |
|                                      |
|                                      |
|                                      |
|                                      |
|                                      |
|                                      |
|                                      |
|                                      |
|                                      |
|                                      |
|                                      |
|                                      |
|                                      |
|                                      |
|                                      |
|                                      |
| 0 100 200 300 m                      |
| <br>Scale @A3: 1:9000                |
| A B R A M S<br>A R C H A E O L O G Y |
| Tydd Solar Farm                      |
| Figure 9                             |
| Ordnance Survey Map 1946             |
|                                      |
|                                      |