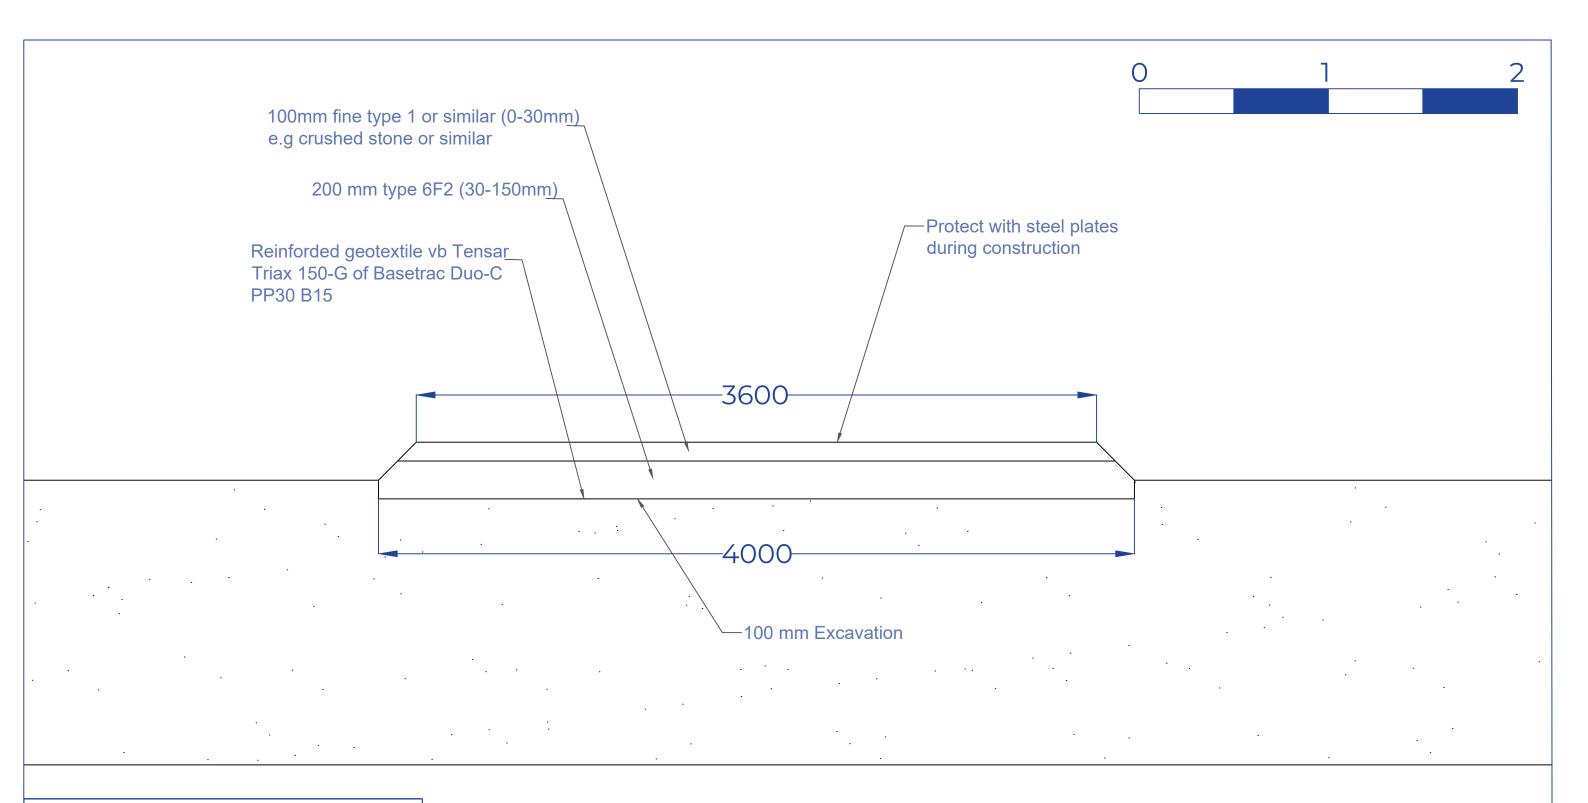

TITLE: UKZ157\_11 Access Track Elevation

| CODE | UKZ157     | PAGE SIZE | A3   |
|------|------------|-----------|------|
| DATE | 2022-10-14 | REVISION  | V0   |
|      |            | SCALE     | 1:20 |

ALL DIMENSIONS IN MILLIMETERS AND ARE APPROXIMATE

FILE NAME UKZ157\_PACE UK PV Drawings.dwg