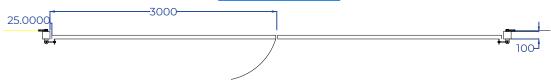

## ENLARGED VIEW ON DROP BOLT ASSY

DOUBLE LEAF GATE - 2.43M HIGH x 3.0M WIDE

FINISH : GALV & PPC RAL6005

Note: Internal wire mesh spacings may vary from site to site, based on specifc product specification however overall infill panel makeup and dimesions as per detail contained within this General Arrangement Drawing.