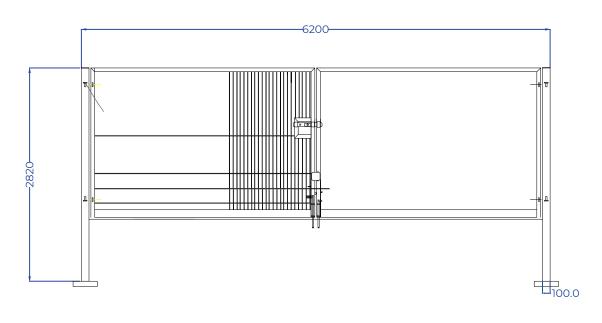

## SIDE ELEVATION

PLAN ELEVATION

PATHFINDER CLEAN ENERGY (PACE) UKDEV LTD, Central House 20 Central Avenue, St Andrews Business Park, Norwich, England, NR7 0HR

PATHFINDER CLEAN ENERGY UKDEV LTD COPYRIGHT. THIS DRAWING AND THE INFORMATION IT CONTAINS ARE THE PROPERTY OF PATHFINDER CLEAN ENERGY LTD. IT IS NOT TO BE COPIED, REPRODUCED OR DIVULGED TO A THIRD PARTY WITHOUT PERMISSION.

TITLE: UKZ157\_05 Double Gate

| CODE                                              | UKZ157                         | PAGE SIZE | A3   |
|---------------------------------------------------|--------------------------------|-----------|------|
| DATE                                              | 2022-10-14                     | REVISION  | V0   |
|                                                   |                                | SCALE     | 1:50 |
| ALL DIMENSIONS IN MILLIMETERS AND ARE APPROXIMATE |                                |           |      |
| FILE NAME                                         | UKZ157_PACE UK PV Drawings.dwg |           |      |

## ENLARGED VIEW ON DROP BOLT ASSY

DOUBLE LEAF GATE - 2.43M HIGH x 3.0M WIDE

FINISH : GALV & PPC RAL6005

Note: Internal wire mesh spacings may vary from site to site, based on specifc product specification however overall infill panel makeup and dimesions as per detail contained within this General Arrangement Drawing.