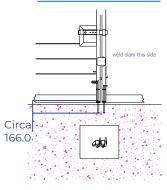

## ENLARGED VIEW ON DROP BOLT ASSY

DOUBLE LEAF GATE - 2.43M HIGH x 3.0M WIDE

FINISH : GALV & PPC RAL6005

Note: Internal wire mesh spacings may vary from site to site, based on specifc product specification however overall infill panel makeup and dimesions as per detail contained within this General Arrangement Drawing.